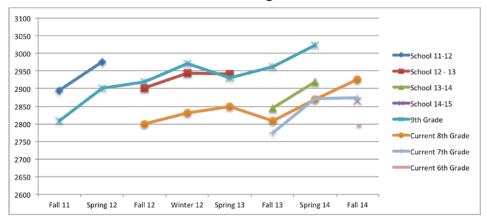

| School 12 - 13    |         |           | 2902    | 2945      | 2941      |         |           |         |
| School 13-14      |         |           |         |           |           | 2845    | 2918      |         |
| School 14-15      |         |           |         |           |           |         |           | 2864    |
| 9th Grade         | 2808    | 2901      | 2918    | 2971      | 2930      | 2961    | 3022      |         |
| Current 8th Grade |         |           | 2800    | 2830      | 2850      | 2808    | 2869      | 2926    |
| Current 7th Grade |         |           |         |           |           | 2774    | 2871      | 2874    |
| Current 6th Grade |         |           |         |           |           |         |           | 2794    |

**Scantron Reading Gains** 





| School and Principal                                                                           | Falcon Middle School Brian Smith, Principal