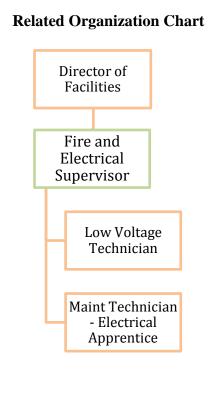

### **DIRECTOR OF FACILITIES**

| Job Title:   | Director of Facilities                             | Related Organization Chart |
|--------------|----------------------------------------------------|----------------------------|
| Initial:     | April 9, 2015?                                     |                            |
| Revised:     | April 9,2015                                       | Chief Operations           |
| Work Year:   | 261 Days                                           | Officer                    |
| Office:      | Operations                                         |                            |
| Department:  | Facilities                                         |                            |
| Reports To:  | Chief Operations Officer                           | Director of Facilities     |
| FLSA Status: | Exempt                                             |                            |
| Pay Range:   | Administrative Salary Schedule –<br>Director Level |                            |

### SAFETY AND HEALTH COMPLIANCE SPECIALIST

| Job Title:   | Safety & Health Compliance Specialist |       | Related Org | ganization Chart             |
|--------------|---------------------------------------|-------|-------------|------------------------------|
| Job Code:    | (4-digit financial/budget code)       | ·<br> |             |                              |
| Initial:     | May 15,2014                           | -     | Director of | Facilities                   |
| Revised:     | April 9, 2015                         |       |             |                              |
| Work Year:   | 261 Days                              | •     |             |                              |
| Office:      | Operations                            | •     |             | ealth Compliance<br>ecialist |
| Department:  | Facilities                            |       |             |                              |
| Reports To:  | Manager-Director of Facilities        | •     |             |                              |
| FLSA Status: | Exempt                                | =     |             |                              |
| Pay Range:   | Pro Tech                              | •     |             |                              |

### FIRE AND ELECTRICAL SUPERVISOR

| Job Title:   | Fire and Electrical Supervisor  |
|--------------|---------------------------------|
| Job Code:    | (4-digit financial/budget code) |
| Initial:     | May 15,2014                     |
| Revised:     | April 9,2015                    |
| Work Year:   | 261 Days                        |
| Office:      | Operations                      |
| Department:  | Facilities                      |
| Reports To:  | Director of Facilities          |
| FLSA Status: | Exempt                          |
| Pay Range:   | Professional/Technical Range 3  |

### BUILDING AUTOMATION SPECIALIST

| Job Title:   | Building Automation Specialist | Related Organization Chart |
|--------------|--------------------------------|----------------------------|
| Initial:     | January 8, 2008                |                            |
| Revised:     | April 9, 2015                  | Director of                |
| Work Year:   | 261 Days                       | Facilities                 |
| Office:      | Operations                     |                            |
| Department:  | Facilities                     | Building Automation        |
| Reports To:  | Director of Facilities         | Specialist                 |
| FLSA Status: |                                |                            |
| Pay Range:   |                                |                            |