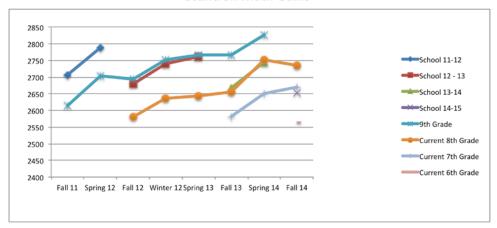

School 12 - 13    |         |           | 2680    | 2740      | 2762      |         |           |         |
| School 13-14      |         |           |         |           |           | 2667    | 2744      |         |
| School 14-15      |         |           |         |           |           |         |           | 2654    |
| 9th Grade         | 2614    | 2703      | 2695    | 2751      | 2766      | 2766    | 2827      |         |
| Current 8th Grade |         |           | 2581    | 2637      | 2643      | 2656    | 2753      | 2735    |
| Current 7th Grade |         |           |         |           |           | 2582    | 2652      | 2669    |
| Current 6th Grade |         |           |         |           |           |         |           | 2564    |

#### **Scantron Math Gains**



What other academic performance data might inform the Board's decision?

| READING           | Fall 11 | Spring 12 | Fall 12 | Winter 12 | Spring 13 | Fall 13 | Spring 14 | Fall 14 |
|-------------------|---------|-----------|---------|-----------|-----------|---------|-----------|---------|
| School 11-12      | 2895    | 2975      |         |           |           |         |           |         |
| School 12 - 13    |         |           | 2902    | 2945      | 2941      |         |           |         |
| School 13-14      |         |           |         |           |           | 2845    | 2918      |         |
| School 14-15      |         |           |         |           |           |         |           | 2864    |
| 9th Grade         | 2808    | 2901      | 2918    | 2971      |