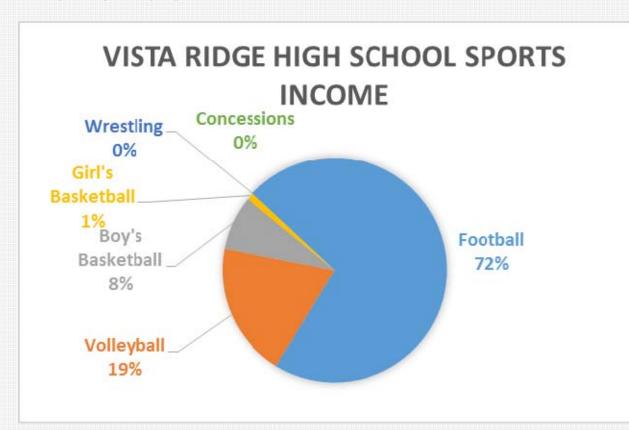

| 3,377  | 4,283 | (906) |  |  |  |  |  |
| Boy's Basketball                           | 674    | 912   | (238) |  |  |  |  |  |
| Girl's Basketball                          | 1,107  | 1,564 | (457) |  |  |  |  |  |
| Wrestling                                  | 351    | 238   | 113   |  |  |  |  |  |
| Concessions                                | 5,068  | 5,631 | (563) |  |  |  |  |  |
| Total 23,557 21,779 1,778                  |        |       |       |  |  |  |  |  |

Falcon High School divides the concessions revenue three ways. Concessions receives 40%, with 30% going to the organization that is running the concession for the event, and 30% going to general athletics. The amount shown above is the 40% that was allocated to concessions.

# Vista Ridge High School Sports Revenue





| Vista Ridge High School                          |        |        |       |  |  |  |  |  |
|--------------------------------------------------|--------|--------|-------|--|--|--|--|--|
| Gate Income   Current YTD   Prior YTD   Variance |        |        |       |  |  |  |  |  |
| Football                                         | 13,021 | 10,656 | 2,365 |  |  |  |  |  |
| Volleyball                                       | 3,510  | 3,257  | 253   |  |  |  |  |  |
| Boy's Basketball                                 | 1,423  | 902    | 520   |  |  |  |  |  |
| Girl's Basketball                                | 186    | 652    | (466) |  |  |  |  |  |
| Wrestling                                        | -      | 115    | (115) |  |  |  |  |  |
| Concessions