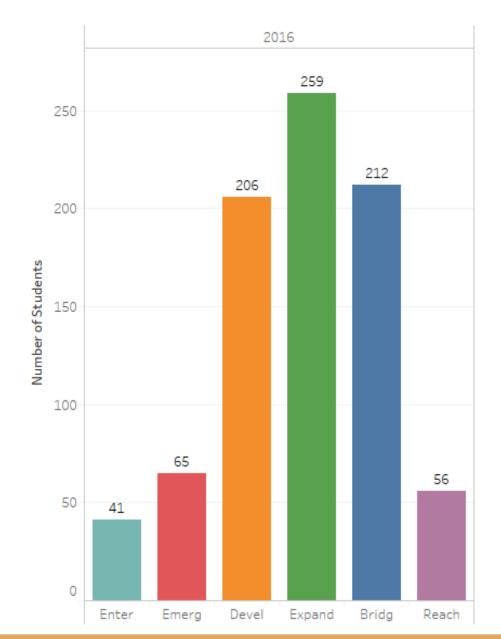

| 0.02                             |
|             |         |       |                       |                                  |
| HIGH SCHOOL | 500     | 80000 | 1650                  | 0.02                             |
|             |         |       |                       | 0.02 per<br>year                 |

## Amount of Time in School Compared to Time Assessed



#### Minutes in school compared to minutes tested



### Other Assessments



- NAEP National Assessment of Educational Progress – selected at a state level
- DIBELS Math
- SRI and SMI
- AIMS Web
- Fluence

### **DIBELS Over Time**



Percentage of Students Scoring at Benchmark



Percentage of Students Scoring below Benchmark



## PARCC Elementary Percentile Ranks





## PARCC Middle School Percentile Ranks









## ACCESS for ELLs by Proficiency Level

# **PSAT**





The Best Choice to Learn, Work and Lead

# ACT





The Best Choice to Learn, Work and Lead

# For 2018



The State Board of Education directed CDE to move forward with procurement of an ELA and Math contractor for grades 3 – 8 in the next few months

- Combined < 8 hours</li>
- Individual student level results provided within 30 days.
- CDE to have authority of the test design, form, and administration policies

# What's Next?



- 9<sup>th</sup> grade ELA and Math assessments will be a separate RFP process
- 2017 assessments remain unchanged
- College Entrance and College and Career Readiness assessments remain the same
- Input from districts
- Goal to select the best option for CO students and schools

# D49 Website



To fin