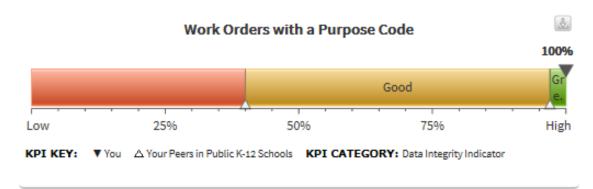

## Work Orders Completed in less than a Week

Percentage of routine work orders completed in less than seven days.





OPERATIONS DEPARTMENTS PERFORMANCE REPORT - January 2017

# Work Orders from Request Portals

Percentage of total Work Order requests submitted from the My School Building on-line request website vs. entered by operational staff.



#### Work Orders with Hours

Percentage of the total Work Orders submitted that include hours billed to a Work Order.



### Work Orders with a Craft

Percentage of the total Work Orders submitted that include a specific Craft-based routing assignment.





OPERATIONS DEPARTMENTS PERFORMANCE REPORT - January 2017

# Work Orders with a Purpose Code

Percentage of the total Work Orders submitted that have been assigned a specific Purpose Code.



# Work Orders per Employee per Year

Average number of work orders assigned to an employee in a rolling 12 month window.



# Work Hours per Employee per Week

Sum of Labor Hours for a rolling 12 month window divided by 50 weeks.





OPERATIONS DEPARTMENTS PERFORMANCE REPORT - January 2017







OPERATIONS DEPARTMENTS PERFORMANCE REPORT – January 2017

### Incidents Completed in One Day or Less

Percentage of Completed/Closed IT Incidents that were completed in one day or less.



### Average Number of Days to Complete Incident

Average number of days to complete incident, from the request date to the actual completion date.



### Average Days Aged for Open Incident

Snapshot of the average age for New Request, Work In Progreses, On Hold, Waiting More Information, Parts on Order, and