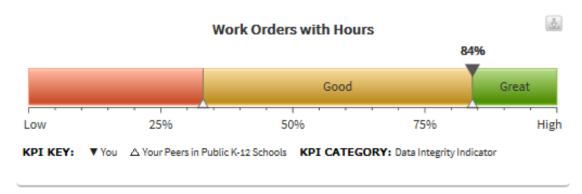

ce KPI's:





OPERATIONS DEPARTMENTS PERFORMANCE REPORT - January 2017



# Maintenance KPI Dashboard

### Work Orders per Student per Year

Number of Work Orders completed for a one year period divided by the total number of students.



#### Total Number of Work Orders

Total number of work orders for a 12 month window.



## Work Orders Completed in less than a Week

Percentage of routine work orders completed in less than seven days.





OPERATIONS DEPARTMENTS PERFORMANCE REPORT - January 2017

# Work Orders from Request Portals

Percentage of total Work Order requests submitted from the My School Building on-line request website vs. entered by operational staff.



#### Work Orders with Hours

Percentage of the total Work Orders submitted that include hours billed to a Work Order.



### Work Orders with a Craft

Percentage of the total Work Orders submitted that include a specific Craft-based routing assignment.





OPERATIONS DEPARTMENTS PERFORMANCE REPORT - January 2017

# Work Orders with a Purpose Code

Percentage of the total Work Orders submitted that have been assigned a specific Purpose Code.



# Work Orders per Employee per Year

Average number of work orders assigned to an employee in a rolling 12 month window.



# Work Hours per Employee per Week

Sum of Labor Hours for a rolling 12 month window divided by 50 weeks.





OPERATIONS DEPARTMENTS PERFORMANCE REPORT - January 2017







OPERATIONS DEPARTMENTS PERFORMANCE REPORT – January 2017

### Incidents Completed in One Day or Less

Percentage of Completed/Closed IT Incidents that were completed in on