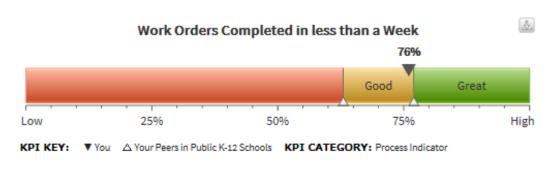

y being framed and electrical services installed.

- HMS Greenhouse heat, water and electrical are complete. Evaluating intercom needs.
- Creekside Parking lot expansion and light enhancements, phase 1 is completed.
- FMS lighting suppression system has been installed and is completed.
- District Grounds Foreman has selected and assigned.

#### Performance KPI's:





OPERATIONS DEPARTMENTS PERFORMANCE REPORT - January 2017



# Maintenance KPI Dashboard

### Work Orders per Student per Year

Number of Work Orders completed for a one year period divided by the total number of students.



#### Total Number of Work Orders

Total number of work orders for a 12 month window.



## Work Orders Completed in less than a Week

Percentage of routine work orders completed in less than seven days.





OPERATIONS DEPARTMENTS PERFORMANCE REPORT - January 2017

# Work Orders from Request Portals

Percentage of total Work Order requests submitted from the My School Building on-line request website vs. entered by operational staff.



#### Work Orders with Hours

Percentage of the total Work Orders submitted that include hours billed to a Work Order.



### Work Orders with a Craft

Percentage of the total Work Orders submitted that include a specific Craft-based routing assignment.





OPERATIONS DEPARTMENTS PERFORMANCE REPORT - January 2017

# Work Orders with a Purpose Code

Percentage of the total Work Orders submitted that have been assigned a specific Purpose Code.



# Work Orders per Employee per Year

Average number of work orders assigned to an employee in a rolling 12 month w