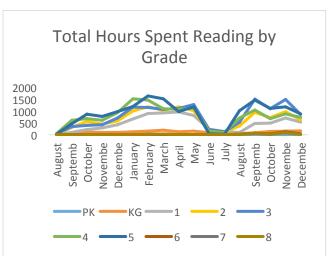

ear compared to first semester last year. Kristy Rigdon, Coordinator of Primary Literacy will deliver an update to the Board in February.

Library staff received training in December on Destiny, the library management system, and myON. With this knowledge, library staff will be more efficient with both programs and in assisting teachers and students with myON use as an instructional tool. myON usage by D49 students over break is up over last year, due to several schools promoting usage through contests. Springs Ranch led the district with 579 hours read on myON over the break. Further training for teachers and leaders with myON is planned for January. Teams will create books sets aligned to language arts programs and Colorado Academic Standards to enhance and encourage student reading.





**49 Pathways:** Amber Whetstine is working with secondary leaders to continue the development of 49 Pathways. The class of 2021 will graduate under Colorado's new Graduation Guidelines, requiring students to demonstrate post secondary readiness in English and Math. The Pathbuilders team with input from zone leaders and principals is working to refine District policies that align with the graduation guidelines.

**Health and Wellness:** 234 staff participated in 12 Days of Fitness with 73 staff completing all 12 fitness activities. Community partners donated fitness related prizes that were raffled off to 12 staff members that completed the challenge. D49 has again been awarded the American Heart Association's AHA Fit Friendly Company Gold Recognition for the third consecutive year. The