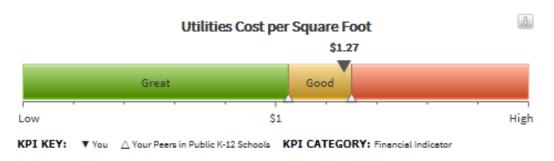

D49 Center for Literacy and Innovation Excellence

### D49 Center for Literacy and Innovation Excellence Cost Estimate

Move Only

#### Conceptual Design Cost Estimate

Prepared by Jwbay

Move & Setup Cost

1/24/2017

|    | Description                        | Unit of<br>Measure Q | uantity | ,  | Unit<br>Price | Line<br>Total        | Category<br>Total |
|----|------------------------------------|----------------------|---------|----|---------------|----------------------|-------------------|
|    | Description                        | ivicasure Q          | uanniy  |    | FIICE         | IOlai                | i Otai            |
| 2  | Existing Conditions                |                      |         |    |               |                      | \$100,00          |
|    | Demolition                         | Allow                | 1       | \$ | -             | \$0                  |                   |
|    | Move and set modulars              | Allow                | 1       | \$ | 100,000.00    | \$100,000            |                   |
|    |                                    |                      |         |    |               |                      |                   |
| 22 | Plumbing                           | Allow                | 1       | \$ | 5,000.00      | \$5,000              | \$5,00            |
| 23 | HVAC                               | Allow                | 1       | \$ | 5,000.00      | \$5,000              | \$5,00            |
| 20 | iiv A <b>o</b>                     | Allow                | •       | Ψ  | 0,000.00      | ψ0,000               | φο,σο             |
| 26 | Electrical                         | Allow                | 1       | \$ | 5,000.00      | \$5,000              | \$5,00            |
| 26 | Fire Alarm                         | Allow                | 1       | \$ | 5,000.00      | \$5,000              | \$5,00            |
| 28 | Electronic Safety & Security       | Allow                | 1       | \$ | 2,500.00      | \$2,500              | \$2,50            |
| 32 | Utilities - Allowance              | Allow                | 1       | \$ | 40,000.00     | \$40,000             | \$40,00           |
| 32 | ounties - Allowance                | Allow                | •       | φ  | 40,000.00     | \$ <del>40,000</del> | <b>\$40,00</b>    |
|    | TOTAL DIRECT COSTS                 |                      |         |    |               | #REF!                | \$162,50          |
|    | INDIRECT COSTS                     |                      |         |    |               |                      |                   |
|    | General Conditions - (5%)          |                      |         |    |               |                      | \$                |
|    | Building Permit/Plan Check Fee     |                      |         |    |               |                      | \$3,50            |
|    | City, & State Sales Taxes          |                      |         |    |               |                      | Exem              |
|    | Builder's Risk Insurance (.5%)     |                      |         |    |               |                      | \$                |
|    | Umbrella & General Liability Insur | ance (.7%)           |         |    |               |                      | 9                 |
|    | Performance & Payment Bond (1.     | ·                    |         |    |               |                      | \$(               |
|    | GC Overhead and Profit (5%)        | ,                    |         |    |               |                      | \$(               |
|    | AE Design Fees                     |                      |         |    |               |                      | \$5               |
|    | Testing/Geotechnical/surveying     |                      |         |    |               |                      | \$5,000           |
|    | Inspections/Plans examiner         |                      |         |    |               |                      | \$                |
|    | Abatement                          |                      |         |    |               |                      | ,                 |
|    | FFE Allowance                      |                      |         |    |               |                      | \$                |
|    | Subtotal (Indirect Costs)          |                      |         |    |               |                      | \$8,55            |
|    | TOTAL DIRECT & INDIRECT CO         | STS                  |         |    |               |                      | \$171,05          |
|    | Q 11 (50()                         |                      |         |    |               |                      |                   |

Contingency (5%) \$8,553

| TOTAL - PROBABLE CONST COST \$179,603 |
|---------------------------------------|
|---------------------------------------|

Building Area Cost per SF 9,114

\$19.71

LKA PARTNERS
INCORPORATED
A Professional Corporation
for Architecture and Planning