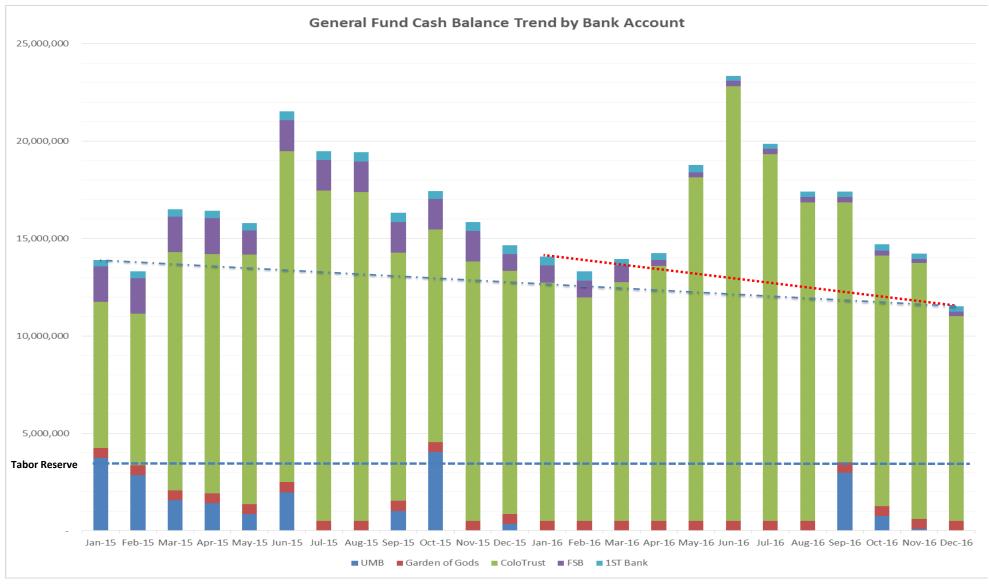

D49 Center for Literacy and Innovation Excellence

### D49 Center for Literacy and Innovation Excellence Cost Estimate

Move Only

#### Conceptual Design Cost Estimate

Prepared by Jwbay

Move & Setup Cost

1/24/2017

|    | Description                        | Unit of<br>Measure Q | uantity | ,  | Unit<br>Price | Line<br>Total        | Category<br>Total |
|----|------------------------------------|----------------------|---------|----|---------------|----------------------|-------------------|
|    | Description                        | ivicasure Q          | uanniy  |    | FIICE         | IOlai                | i Otai            |
| 2  | Existing Conditions                |                      |         |    |               |                      | \$100,00          |
|    | Demolition                         | Allow                | 1       | \$ | -             | \$0                  |                   |
|    | Move and set modulars              | Allow                | 1       | \$ | 100,000.00    | \$100,000            |                   |
|    |                                    |                      |         |    |               |                      |                   |
| 22 | Plumbing                           | Allow                | 1       | \$ | 5,000.00      | \$5,000              | \$5,00            |
| 23 | HVAC                               | Allow                | 1       | \$ | 5,000.00      | \$5,000              | \$5,00            |
| 20 | iiv A <b>o</b>                     | Allow                | •       | Ψ  | 0,000.00      | ψ0,000               | φο,σο             |
| 26 | Electrical                         | Allow                | 1       | \$ | 5,000.00      | \$5,000              | \$5,00            |
| 26 | Fire Alarm                         | Allow                | 1       | \$ | 5,000.00      | \$5,000              | \$5,00            |
| 28 | Electronic Safety & Security       | Allow                | 1       | \$ | 2,500.00      | \$2,500              | \$2,50            |
| 32 | Utilities - Allowance              | Allow                | 1       | \$ | 40,000.00     | \$40,000             | \$40,00           |
| 32 | ounties - Allowance                | Allow                | •       | φ  | 40,000.00     | \$ <del>40,000</del> | <b>\$40,00</b>    |
|    | TOTAL DIRECT COSTS                 |                      |         |    |               | #REF!                | \$162,50          |
|    | INDIRECT COSTS                     |                      |         |    |               |                      |                   |
|    | General Conditions - (5%)          |                      |         |    |               |                      | \$                |
|    | Building Permit/Plan Check Fee     |                      |         |    |               |                      | \$3,50            |
|    | City, & State Sales Taxes          |                      |         |    |               |                      | Exem              |
|    | Builder's Risk Insurance (.5%)     |                      |         |    |               |                      | \$                |
|    | Umbrella & General Liability Insur | ance (.7%)           |         |    |               |                      | 9                 |
|    | Performance & Payment Bond (1.     | ·                    |         |    |               |                      | \$(               |
|    | GC Overhead and Profit (5%)        | ,                    |         |    |               |                      | \$(               |
|    | AE Design Fees                     |                      |         |    |               |                      | \$5               |
|    | Testing/Geotechnical/surveying     |                      |         |    |               |                      | \$5,000           |
|    | Inspections/Plans examiner         |                      |         |    |               |                      | \$                |
|    | Abatement                          |                      |         |    |               |                      | ,                 |
|    | FFE Allowance                      |                      |         |    |               |                      | \$                |
|    | Subtotal (Indirect Costs)          |                      |         |    |               |                      | \$8,55            |
|    | TOTAL DIRECT & INDIRECT CO         | STS                  |         |    |               |                      | \$171,05          |
|    | Q 11 (50()                         |                      |         |    |               |                      |                   |

Contingency (5%) \$8,553

| TOTAL - PROBABLE CONST COST \$179,603 |
|---------------------------------------|
|---------------------------------------|

Building Area Cost per SF 9,114

\$19.71

LKA PARTNERS
INCORPORATED
A Professional Corporation
for Architecture and Planning