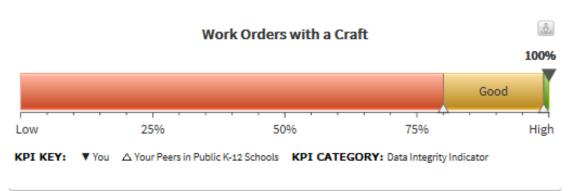

Year

Number of Work Orders completed for a one year period divided by the total number of students.



#### Total Number of Work Orders

Total number of work orders for a 12 month window.



## Work Orders Completed in less than a Week

Percentage of routine work orders completed in less than seven days.





OPERATIONS DEPARTMENTS PERFORMANCE REPORT - January 2017

# Work Orders from Request Portals

Percentage of total Work Order requests submitted from the My School Building on-line request website vs. entered by operational staff.



#### Work Orders with Hours

Percentage of the total Work Orders submitted that include hours billed to a Work Order.



### Work Orders with a Craft

Percentage of the total Work Orders submitted that include a specific Craft-based routing assignment.





OPERATIONS DEPARTMENTS PERFORMANCE REPORT - January 2017

# Work Orders with a Purpose Code

Percentage of the total Work Orders submitted that have been assigned a specific Purpose Code.



# Work Orders per Employee per Year

Average number of work orders assigned to an employee in a rolling 12 month window.



# Work Hours per Employee per Week

Sum of Labor Hours for a rolling 12 month window divided by 50 weeks.





OPERATIONS DEPARTMENTS PERFORMANCE REPORT - January 2017







OPERATIONS DEPARTMENTS PERFORMANCE REPORT – January 2017

### Incidents Completed in One Day or Less

Percentage of Completed/Closed IT Incidents that were completed in one day or less.



### Average Number of Days to Complete Incident

Average number of days to complete incident, from the request date t