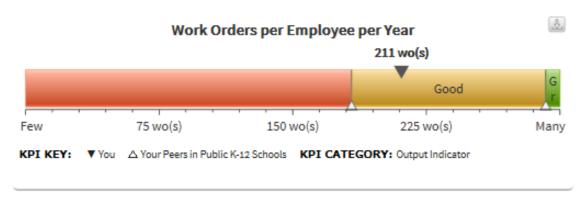

ATIONS DEPARTMENTS PERFORMANCE REPORT - January 2017

# Work Orders from Request Portals

Percentage of total Work Order requests submitted from the My School Building on-line request website vs. entered by operational staff.



#### Work Orders with Hours

Percentage of the total Work Orders submitted that include hours billed to a Work Order.



### Work Orders with a Craft

Percentage of the total Work Orders submitted that include a specific Craft-based routing assignment.





OPERATIONS DEPARTMENTS PERFORMANCE REPORT - January 2017

# Work Orders with a Purpose Code

Percentage of the total Work Orders submitted that have been assigned a specific Purpose Code.



# Work Orders per Employee per Year

Average number of work orders assigned to an employee in a rolling 12 month window.



# Work Hours per Employee per Week

Sum of Labor Hours for a rolling 12 month window divided by 50 weeks.





OPERATIONS DEPARTMENTS PERFORMANCE REPORT - January 2017







OPERATIONS DEPARTMENTS PERFORMANCE REPORT – January 2017

### Incidents Completed in One Day or Less

Percentage of Completed/Closed IT Incidents that were completed in one day or less.



### Average Number of Days to Complete Incident

Average number of days to complete incident, from the request date to the actual completion date.



### Average Days Aged for Open Incident

Snapshot of the average age for New Request, Work In Progreses, On Hold, Waiting More Information, Parts on Order, and Re Open Incidents.







OPERATIONS DEPARTMENTS PERFORMANCE REPORT - January 2017

### Incidents with First Contact Resolut