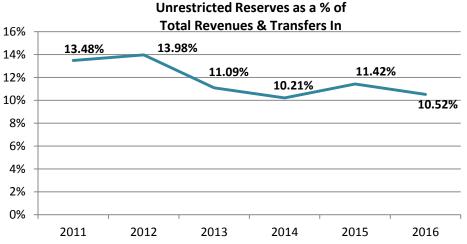

b> | 2  | 013 Audit | 2  | 014 Audit | <b>2015 Audit</b> | <b>2016 Audit</b> |
|---------------------------------------------------------------|-------------------|-------------------|----|-----------|----|-----------|-------------------|-------------------|
| Total Unrestricted Reserves (1)                               | \$ 12,469,197     | \$ 12,277,875     | \$ | 9,885,895 | \$ | 9,547,593 | \$ 11,685,313     | \$ 11,298,739     |
| Unrestricted Reserves as a % of Total Revenues & Transfers In | 13.48%            | 13.98%            |    | 11.09%    |    | 10.21%    | 11.42%            | 10.52%            |
| Total Neverlacs & Transfers III                               | 13.40/0           | 13.30/0           |    | 11.05/0   | _  | 10.21/0   | 11.72/0           |                   |



<sup>(1)</sup> Includes unassigned, contingencies, and TABOR fund balance. Source: The District's CAFRs.



## **District Employee Retirement**

- All of the District's employees are members of the Colorado Public Employees Retirement Association ("PERA")
- Contributions
  - The District and each member employee are required to contribute at a rate set by statute
    - Employee members are required to contribute 8% of covered salary
    - The District's required contributions of covered salary for 2014, 2015, 2016 and 2017 are 17.45%, 18.35%, 19.15%, and 19.65%, respectively
- The District is current in its payments to PERA
  - The District payment to PERA in 2016 was \$10,567,570
- The District participates in the School Division Trust Fund ("SDTF"), a cost-sharing multipleemployer defi