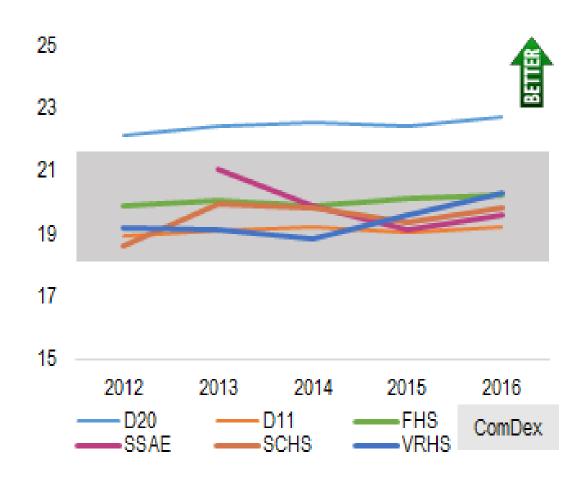

### **DIBELS Over Time**

Percentage of Students Scoring at Benchmark

Percentage of Students Scoring below Benchmark