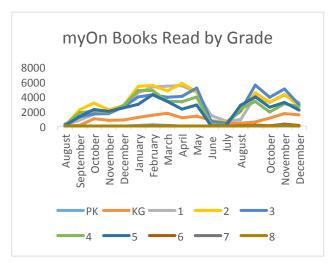

year compared to first semester last year. Kristy Rigdon, Coordinator of Primary Literacy will deliver an update to the Board in February.

Library staff received training in December on Destiny, the library management system, and myON. With this knowledge, library staff will be more efficient with both programs and in assisting teachers and students with myON use as an instructional tool. myON usage by D49 students over break is up over last year, due to several schools promoting usage through contests. Springs Ranch led the district with 579 hours read on myON over the break. Further training for teachers and leaders with myON is planned for January. Teams will create books sets aligned to language arts programs and Colorado Academic Standards to enhance and encourage student reading.





**49 Pathways:** Amber Whetstine is working with secondary leaders to continue the development of 49 Pathways. The class of 2021 will graduate under Colorado's new Graduation Guidelines, requiring students to demonstrate post secondary readiness in English and Math. The Pathbuilders team with input from zone leaders and principals is working to refine District policies that align with the graduation guidelines.

**Health and Wellness:** 234 staff participated in 12 Days of Fitness with 73 staff completing all 12 fitness activities. Community partners donated fitness related prizes that were raffled off to 12 staff members that completed the challenge. D49 has again been awarded the American Heart Association's AHA Fit Friendly Company Gold Recognition for the third consecutive year. Th