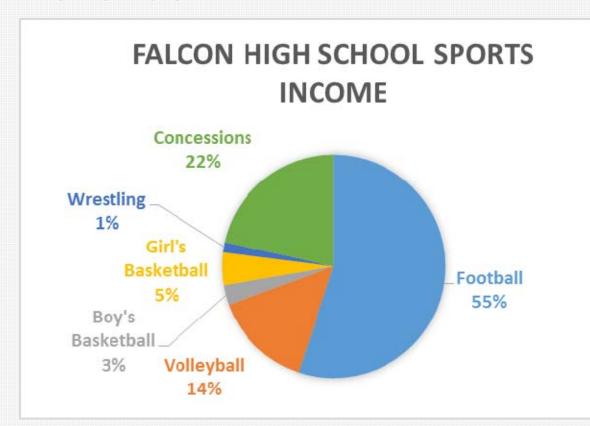

|  |  |  |  |
| BLRA                                   | 18,682                              |  |  |  |  |
| RMCA                                   | -                                   |  |  |  |  |
| ICA                                    | 127,174                             |  |  |  |  |
| Charter School Total                   | 145,855                             |  |  |  |  |

## High School Sports Revenue District



- The following charts show the gate and concession revenue from the various sports at the high school level. Please note that not all high schools use concessions in the same way. Notes on the differences are included with the school chart.
- The percentages will change as we go through out the year.

# Falcon High School Sports Revenue





| Falcon High School                         |        |       |       |  |  |  |  |  |
|--------------------------------------------|--------|-------|-------|--|--|--|--|--|
| Gate Income Current YTD Prior YTD Variance |        |       |       |  |  |  |  |  |
| Football                                   | 12,980 | 9,151 | 3,829 |  |  |  |  |  |
| Volleyball                                 | 3,377  | 4,283 | (906) |  |  |  |  |  |
| Boy's Basketball                           | 674    | 912   | (238) |  |  |  |  |  |
| Girl's Basketball                          | 1,107  | 1,564 | (457) |  |  |  |  |  |
| Wrestling                                  | 351    | 238   | 113   |  |  |  |  |  |
| Concessions                                | 5,068  | 5,631 | (563) |  |  |  |  |  |
| Total 23,557