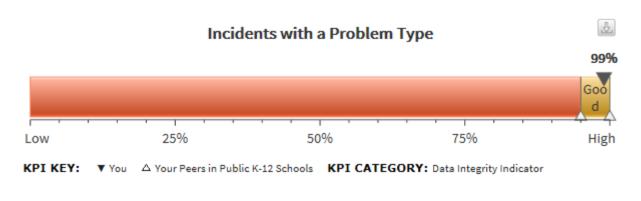

less.



### Average Number of Days to Complete Incident

Average number of days to complete incident, from the request date to the actual completion date.



### Average Days Aged for Open Incident

Snapshot of the average age for New Request, Work In Progreses, On Hold, Waiting More Information, Parts on Order, and Re Open Incidents.







OPERATIONS DEPARTMENTS PERFORMANCE REPORT - January 2017

### Incidents with First Contact Resolution

The percentage of technology incidents that were resolved with first contact or without escalation.



### Incidents from Request Portals

Percentage of Completed/Closed IT Incidents submitted from the request portals.



# Incidents with a Problem Type

Percentage of the total IT Incidents submitted that have been assigned a specific Problem Type.



OPERATIONS DEPARTMENTS PERFORMANCE REPORT – January 2017



# **Facility Events KPI Dashboard**

# Number of Events per Student per Year

Total number of events scheduled over the past 12 months that's Approved and Activated, excluding Cancelled events, divided by the total number of students.



# Average Number of Days to Activate Permits

Average cycle time (number of days) between community facility use requests and approval of the community facility use request.





OPERATIONS DEPARTMENTS PERFORMANCE REPORT - January 2017



# **Utilities KPI Dashboard**

### Percent of Facilities Having Square Footage

Percentage of facilities where an amount of square footage has been identified for reporting and statistics.



### Utilities Cost per Student per Year

Utilities cost per student p