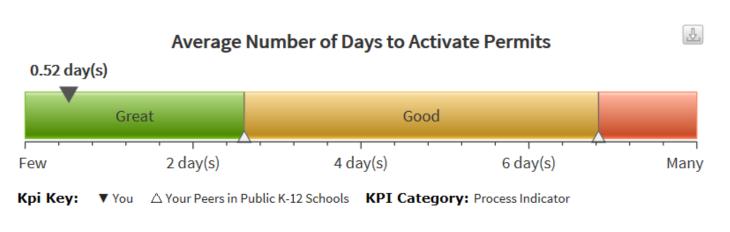

y incidents that were resolved with first contact or without escalation.



### Incidents from Request Portals

Percentage of Completed/Closed IT Incidents submitted from the request portals.



# Incidents with a Problem Type

Percentage of the total IT Incidents submitted that have been assigned a specific Problem Type.



OPERATIONS DEPARTMENTS PERFORMANCE REPORT – January 2017



# **Facility Events KPI Dashboard**

# Number of Events per Student per Year

Total number of events scheduled over the past 12 months that's Approved and Activated, excluding Cancelled events, divided by the total number of students.



# Average Number of Days to Activate Permits

Average cycle time (number of days) between community facility use requests and approval of the community facility use request.





OPERATIONS DEPARTMENTS PERFORMANCE REPORT - January 2017



# **Utilities KPI Dashboard**

### Percent of Facilities Having Square Footage

Percentage of facilities where an amount of square footage has been identified for reporting and statistics.



### Utilities Cost per Student per Year

Utilities cost per student per year is based on the total bill amounts entered for a most recent 12 month rolling window divided by student enrollment in NCES.



### **Utilities Cost per Square Foot**

Utilities cost per square foot per year is based the total bill amounts for the most recent 12 month window, divided by the building's area. This KPI is an average.