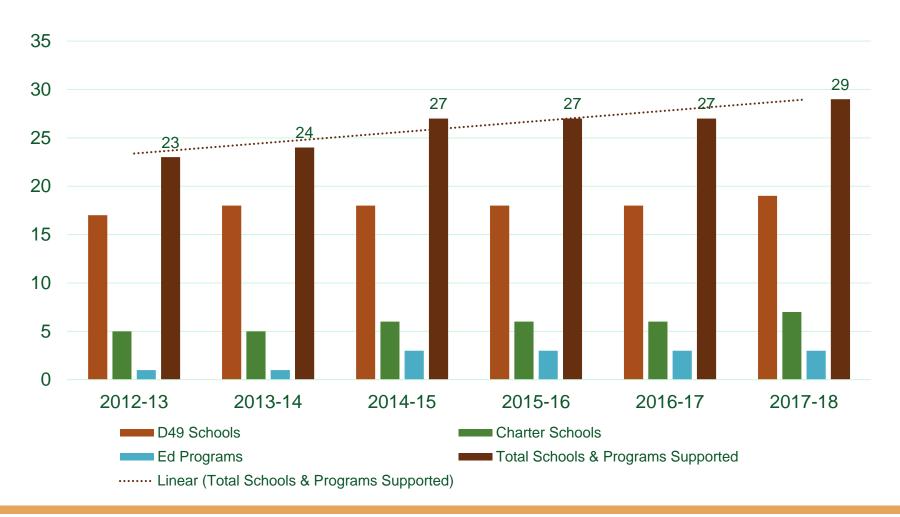

#### **RATIONALE:**

In August of 2014 POWER Zone opened the Literacy Excellence programming at OES. This programming serves students who fit a profile for dyslexia. These students have been receiving an Orton-Gillingham based multisensory reading intervention targeted to the specific needs of these students. Trained and licensed Literacy Excellence interventionists, who are also Certified Academic Language Therapists, provide this intervention. After two years of the programming data began to emerge that the intervention was moving students significantly faster towards proficiency than "like" peers who were not receiving the programming.

#### RELEVANT DATA AND EXPECTED OUTCOMES:

We believe that we are now into the 3<sup>rd</sup> phase of District 49's Learn, Work, Lead cycle with this particular innovation. It is now time, heading into the end of year 3, to either end the programming, extend the programming as is, or commit to a true transformation that has the potential to open up more opportunity for a wider range of leaners than ever before. We believe it's time to transform!