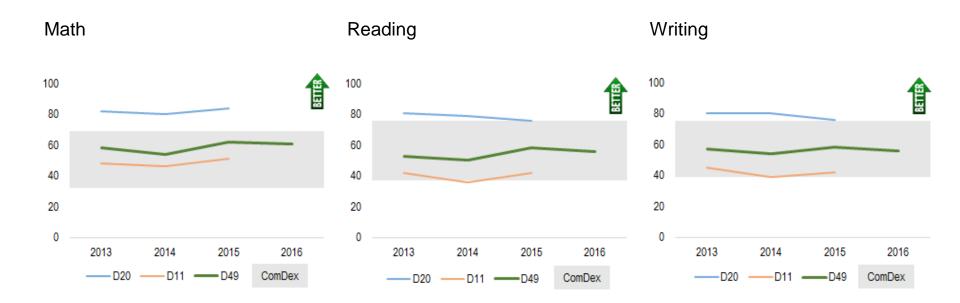

#### **BOARD OF EDUCATION AGENDA ITEM 2**

| BOARD MEETING OF:              | January 13, 2017                                      |
|--------------------------------|-------------------------------------------------------|
| PREPARED BY:                   | Kathleen Granaas, Coordinator of Academic Performance |
| TITLE OF AGENDA ITEM:          | Overview of Assessment                                |
| ACTION/INFORMATION/DISCUSSION: | Discussion                                            |

#### **BACKGROUND INFORMATION, DESCRIPTION OF NEED:**

**RATIONALE:** District 49's comprehensive assessment system supports evaluation of how students are progressing, and how schools and the district prepare students. An overview of the assessments used in the district provides board members background and insight in the district's performance on these assessments.

#### **RELEVANT DATA AND EXPECTED OUTCOMES:**

#### IMPACTS ON THE DISTRICT'S STRATEGIC PRIORITIES—THE BIG ROCKS:

| Rock #1—Reestablishing the district as a <a href="mailto:trustworthy">trustworthy</a> recipient of taxpayer investment | Assessment results are one indication of district and school performance and one that families rely on to gauge performance of districts, schools and their students.                                                                         |
|------------------------------------------------------------------------------------------------------------------------|-----------------------------------------------------------------------------------------------------------------------------------------------------------------------------------------------------------------------------------------------|
| Rock #2—Research, design and implement programs for intentional community participation                                |                                                                                                                                                                                                                                               |
| Rock #3— Grow a robust portfolio of distinct and exceptional schools                                                   | Assessment results are used to evaluate the effectiveness of instruction and programming among our portfolio of schools.                                                                                                                      |
| <b>Rock #4</b> — Build <u>firm foundations</u> of knowledge, skills and experience so all learners can thrive.         |                                                                                                                                                                                                                                               |
| Rock #5— Customize our educational systems to launch each student toward success                                       | Overall school assessment results and individual student assessment results, provide teachers and leaders with information to support instructional programming decisions, and developing individual student plans so every student succeeds. |