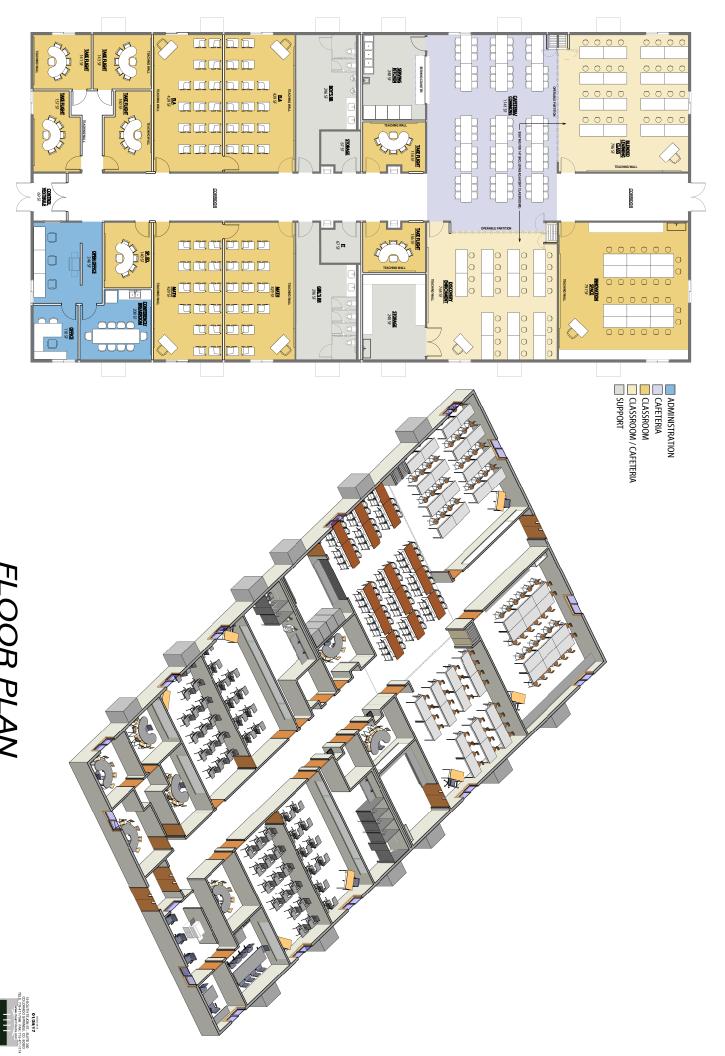

D49 Center for Literacy and Innovation Excellence

### D49 Center for Literacy and Innovation Excellence Cost Estimate

Move Only

#### Conceptual Design Cost Estimate

Prepared by Jwbay

Move & Setup Cost

1/24/2017

|    | Description                        | Unit of<br>Measure Q | uantity | ,  | Unit<br>Price | Line<br>Total        | Category<br>Total |
|----|------------------------------------|----------------------|---------|----|---------------|----------------------|-------------------|
|    | Description                        | ivicasure Q          | uanniy  |    | FIICE         | IOlai                | i Otai            |
| 2  | Existing Conditions                |                      |         |    |               |                      | \$100,00          |
|    | Demolition                         | Allow                | 1       | \$ | -             | \$0                  |                   |
|    | Move and set modulars              | Allow                | 1       | \$ | 100,000.00    | \$100,000            |                   |
|    |                                    |                      |         |    |               |                      |                   |
| 22 | Plumbing                           | Allow                | 1       | \$ | 5,000.00      | \$5,000              | \$5,00            |
| 23 | HVAC                               | Allow                | 1       | \$ | 5,000.00      | \$5,000              | \$5,00            |
| 20 | iiv A <b>o</b>                     | Allow                | •       | Ψ  | 0,000.00      | ψ0,000               | φο,σο             |
| 26 | Electrical                         | Allow                | 1       | \$ | 5,000.00      | \$5,000              | \$5,00            |
| 26 | Fire Alarm                         | Allow                | 1       | \$ | 5,000.00      | \$5,000              | \$5,00            |
| 28 | Electronic Safety & Security       | Allow                | 1       | \$ | 2,500.00      | \$2,500              | \$2,50            |
| 32 | Utilities - Allowance              | Allow                | 1       | \$ | 40,000.00     | \$40,000             | \$40,00           |
| 32 | ounties - Allowance                | Allow                | •       | φ  | 40,000.00     | \$ <del>40,000</del> | <b>\$40,00</b>    |
|    | TOTAL DIRECT COSTS                 |                      |         |    |               | #REF!                | \$162,50          |
|    | INDIRECT COSTS                     |                      |         |    |               |                      |                   |
|    | General Conditions - (5%)          |                      |         |    |               |                      | \$                |
|    | Building Permit/Plan Check Fee     |                      |         |    |               |                      | \$3,50            |
|    | City, & State Sales Taxes          |                      |         |    |               |                      | Exem              |
|    | Builder's Risk Insurance (.5%)     |                      |         |    |               |                      | \$                |
|    | Umbrella & General Liability Insur | ance (.7%)           |         |    |               |                      | 9                 |
|    | Performance & Payment Bond (1.     | ·                    |         |    |               |                      | \$(               |
|    | GC Overhead and Profit (5%)        | ,                    |         |    |               |                      | \$(               |
|    | AE Design Fees                     |                      |         |    |               |                      | \$5               |
|    | Testing/Geotechnical/surveying     |                      |         |    |               |                      | \$5,000           |
|    | Inspections/Plans examiner         |                      |         |    |               |                      | \$                |
|    | Abatement                          |                      |         |    |               |                      | ,                 |
|    | FFE Allowance                      |                      |         |    |               |                      | \$                |
|    | Subtotal (Indirect Costs)          |                      |         |    |               |                      | \$8,55            |
|    | TOTAL DIRECT & INDIRECT CO         | STS                  |         |    |               |                      | \$171,05          |
|    | Q 11 (50()                         |                      |         |    |               |                      |                   |

Contingency (5%) \$8,553

| TOTAL - PROBABLE CONST COST \$179,603 |
|---------------------------------------|
|---------------------------------------|

Building Area Cost per SF 9,114

\$19.71

LKA PARTNERS
INCORPORATED
A Professional Corporation
for Architecture and Planning

**Facility Setup** We have identified PODS that could be relocated from FLC and FES. Relocation and setup of those assets would cost approximately \$150,000, to come from either 14-3A funds, 2017/18 capital funds, or POWER Zone general funds, or a combination of any or all sources.