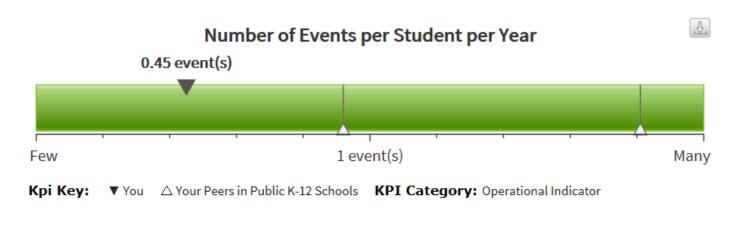

Parts on Order, and Re Open Incidents.







OPERATIONS DEPARTMENTS PERFORMANCE REPORT - January 2017

### Incidents with First Contact Resolution

The percentage of technology incidents that were resolved with first contact or without escalation.



### Incidents from Request Portals

Percentage of Completed/Closed IT Incidents submitted from the request portals.



# Incidents with a Problem Type

Percentage of the total IT Incidents submitted that have been assigned a specific Problem Type.



OPERATIONS DEPARTMENTS PERFORMANCE REPORT – January 2017



# **Facility Events KPI Dashboard**

# Number of Events per Student per Year

Total number of events scheduled over the past 12 months that's Approved and Activated, excluding Cancelled events, divided by the total number of students.



# Average Number of Days to Activate Permits

Average cycle time (number of days) between community facility use requests and approval of the community facility use request.





OPERATIONS DEPARTMENTS PERFORMANCE REPORT - January 2017



# **Utilities KPI Dashboard**

### Percent of Facilities Having Square Footage

Percentage of facilities where an amount of square footage has been identified for reporting and statistics.



### Utilities Cost per Student per Year

Utilities cost per student per year is based on the total bill amounts entered for a most recent 12 month rolling window divided by student enrollment in NCES.



### **Utilities Cost per Square Foot**

Utilities cost per square foot per year is based the total bill amounts for the most recent 12 month window, divided by the