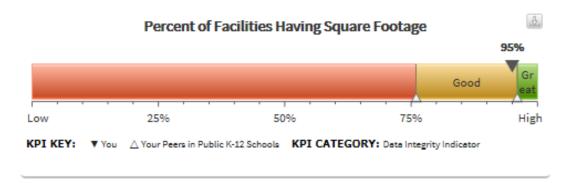

D49 Center for Literacy and Innovation Excellence

### D49 Center for Literacy and Innovation Excellence Cost Estimate

Move Only

#### Conceptual Design Cost Estimate

Prepared by Jwbay

Move & Setup Cost

1/24/2017

|    | Description                        | Unit of<br>Measure Q | uantity | ,  | Unit<br>Price | Line<br>Total        | Category<br>Total |
|----|------------------------------------|----------------------|---------|----|---------------|----------------------|-------------------|
|    | Description                        | ivicasure Q          | uanniy  |    | FIICE         | IOlai                | i Otai            |
| 2  | Existing Conditions                |                      |         |    |               |                      | \$100,00          |
|    | Demolition                         | Allow                | 1       | \$ | -             | \$0                  |                   |
|    | Move and set modulars              | Allow                | 1       | \$ | 100,000.00    | \$100,000            |                   |
|    |                                    |                      |         |    |               |                      |                   |
| 22 | Plumbing                           | Allow                | 1       | \$ | 5,000.00      | \$5,000              | \$5,00            |
| 23 | HVAC                               | Allow                | 1       | \$ | 5,000.00      | \$5,000              | \$5,00            |
| 20 | iiv A <b>o</b>                     | Allow                | •       | Ψ  | 0,000.00      | ψ0,000               | φο,σο             |
| 26 | Electrical                         | Allow                | 1       | \$ | 5,000.00      | \$5,000              | \$5,00            |
| 26 | Fire Alarm                         | Allow                | 1       | \$ | 5,000.00      | \$5,000              | \$5,00            |
| 28 | Electronic Safety & Security       | Allow                | 1       | \$ | 2,500.00      | \$2,500              | \$2,50            |
| 32 | Utilities - Allowance              | Allow                | 1       | \$ | 40,000.00     | \$40,000             | \$40,00           |
| 32 | ounties - Allowance                | Allow                | •       | φ  | 40,000.00     | \$ <del>40,000</del> | <b>\$40,00</b>    |
|    | TOTAL DIRECT COSTS                 |                      |         |    |               | #REF!                | \$162,50          |
|    | INDIRECT COSTS                     |                      |         |    |               |                      |                   |
|    | General Conditions - (5%)          |                      |         |    |               |                      | \$                |
|    | Building Permit/Plan Check Fee     |                      |         |    |               |                      | \$3,50            |
|    | City, & State Sales Taxes          |                      |         |    |               |                      | Exem              |
|    | Builder's Risk Insurance (.5%)     |                      |         |    |               |                      | \$                |
|    | Umbrella & General Liability Insur | ance (.7%)           |         |    |               |                      | 9                 |
|    | Performance & Payment Bond (1.     | ·                    |         |    |               |                      | \$(               |
|    | GC Overhead and Profit (5%)        | ,                    |         |    |               |                      | \$(               |
|    | AE Design Fees                     |                      |         |    |               |                      | \$5               |
|    | Testing/Geotechnical/surveying     |                      |         |    |               |                      | \$5,000           |
|    | Inspections/Plans examiner         |                      |         |    |               |                      | \$                |
|    | Abatement                          |                      |         |    |               |                      | ,                 |
|    | FFE Allowance                      |                      |         |    |               |                      | \$                |
|    | Subtotal (Indirect Costs)          |                      |         |    |               |                      | \$8,55            |
|    | TOTAL DIRECT & INDIRECT CO         | STS                  |         |    |               |                      | \$171,05          |
|    | Q 11 (50()                         |                      |         |    |               |                      |                   |

Contingency (5%) \$8,553

| TOTAL - PROBABLE CONST COST \$179,603 |
|---------------------------------------|
|---------------------------------------|

Building Area Cost per SF 9,114

\$19.71

LKA PARTNERS
INCORPORATED
A Professional Corporation
for Architecture and Planning