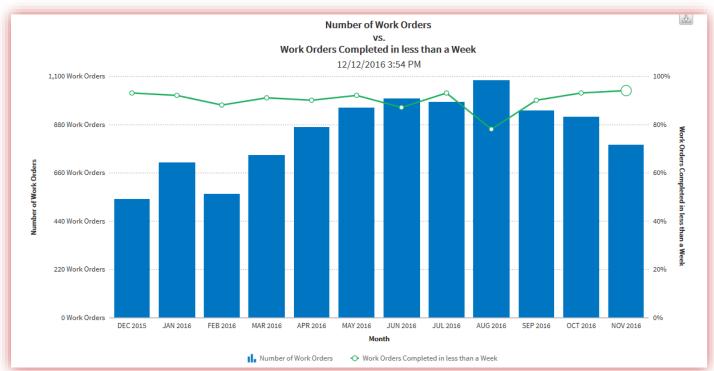

ne request website vs. entered by operational staff.



#### Work Orders with Hours

Percentage of the total Work Orders submitted that include hours billed to a Work Order.



### Work Orders with a Craft

Percentage of the total Work Orders submitted that include a specific Craft-based routing assignment.





OPERATIONS DEPARTMENTS PERFORMANCE REPORT - January 2017

# Work Orders with a Purpose Code

Percentage of the total Work Orders submitted that have been assigned a specific Purpose Code.



# Work Orders per Employee per Year

Average number of work orders assigned to an employee in a rolling 12 month window.



# Work Hours per Employee per Week

Sum of Labor Hours for a rolling 12 month window divided by 50 weeks.





OPERATIONS DEPARTMENTS PERFORMANCE REPORT - January 2017







OPERATIONS DEPARTMENTS PERFORMANCE REPORT – January 2017

### Incidents Completed in One Day or Less

Percentage of Completed/Closed IT Incidents that were completed in one day or less.



### Average Number of Days to Complete Incident

Average number of days to complete incident, from the request date to the actual completion date.



### Average Days Aged for Open Incident

Snapshot of the average age for New Request, Work In Progreses, On Hold, Waiting More Information, Parts on Order, and Re Open Incidents.







OPERATIONS DEPARTMENTS PERFORMANCE REPORT - January 2017

### Incidents with First Contact Resolution

The percentage of technology incidents that were resolved with first contact or without escalation.



### Incidents from Request Portals

Percentage of Completed/Close