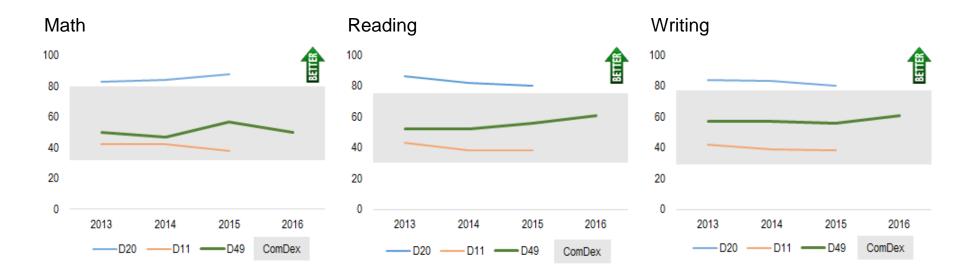

#### **BOARD OF EDUCATION AGENDA ITEM 2**

| BOARD MEETING OF:              | January 13, 2017                                      |
|--------------------------------|-------------------------------------------------------|
| PREPARED BY:                   | Kathleen Granaas, Coordinator of Academic Performance |
| TITLE OF AGENDA ITEM:          | Overview of Assessment                                |
| ACTION/INFORMATION/DISCUSSION: | Discussion                                            |

#### **BACKGROUND INFORMATION, DESCRIPTION OF NEED:**

**RATIONALE:** District 49's comprehensive assessment system supports evaluation of how students are progressing, and how schools and the district prepare students. An overview of the assessments used in the district provides board members background and insight in the district's performance on these assessments.

#### **RELEVANT DATA AND EXPECTED OUTCOMES:**

#### IMPACTS ON THE DISTRICT'S STRATEGIC PRIORITIES—THE BIG ROCKS:

| Rock #1—Reestablishing the district as a <a href="mailto:trustworthy">trustworthy</a> recipient of taxpayer investment | Assessment results are one indication of district and school performance and one that families rely on to gauge performance of districts, schools and their students.                                                                         |
|------------------------------------------------------------------------------------------------------------------------|-----------------------------------------------------------------------------------------------------------------------------------------------------------------------------------------------------------------------------------------------|
| Rock #2—Research, design and implement programs for intentional community participation                                |                                                                                                                                                                                                                                               |
| Rock #3— Grow a robust portfolio of distinct and exceptional schools                                                   | Assessment results are used to evaluate the effectiveness of instruction and programming among our portfolio of schools.                                                                                                                      |
| <b>Rock #4</b> — Build <u>firm foundations</u> of knowledge, skills and experience so all learners can thrive.         |                                                                                                                                                                                                                                               |
| Rock #5— Customize our educational systems to launch each student toward success                                       | Overall school assessment results and individual student assessment results, provide teachers and leaders with information to support instructional programming decisions, and developing individual student plans so every student succeeds. |