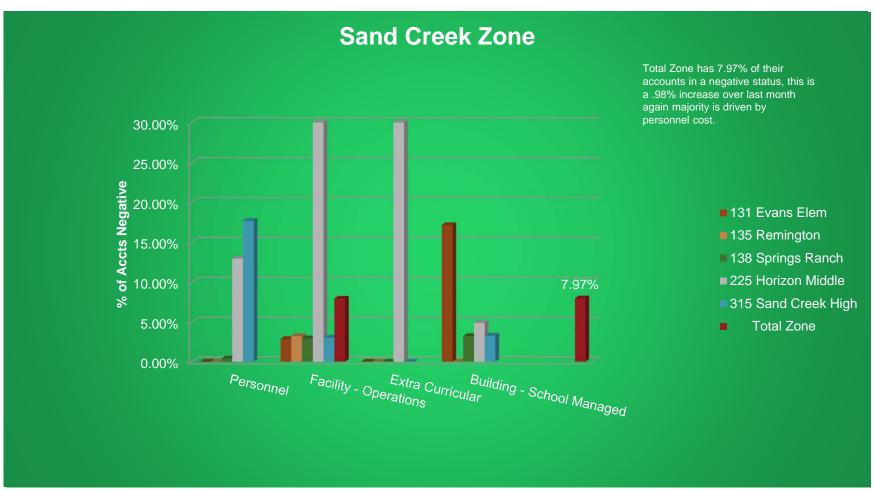

year it will take a little more work to make sure we don't fall under the goal. Total District for Dec .97% under the 10% goal.
- Personnel account numbers (specifically Pera & Medicare associated with Sched B Contracts) are driving most of the Negative balance accounts. Finance will be working with the appropriate schools to correct these accounts.
- The following graphs show some categories over 30%, in these cases there are a small amount of accounts with 1 or 2 negatives. i.e. HMS Extracurricular has 2 accounts and 1 is negative driving the percentage to 50%. We are working with the schools to adjust these accounts so they do not have a neg balance. Schools have been extremely responsive and have been a big help in reducing the amount of negative accounts on their spend budget.



























## **Accounting Department**

## MLO Spending by Location



| Falcon Zone MLO Spend by Location      |         |  |  |  |
|----------------------------------------|---------|--|--|--|
| Falcon Elementary School of Technology | 27,767  |  |  |  |
| Meridian Ranch Elementary              | 126,131 |  |  |  |
| Woodmen Hills Elementary               | 46,135  |  |  |  |
| Falcon Middle                          | 109,313 |  |  |  |
| Falcon High                            | 139,715 |  |  |  |
| Falcon Zone                            | 96,200  |  |  |  |
| Falcon Zone Total                      | 545,260 |  |  |  |
| Sand Creek Zone MLO Spend by Lo        | cation  |  |  |  |
| Evans Elementary                       | 37,845  |  |  |  |
| Remington Elementary