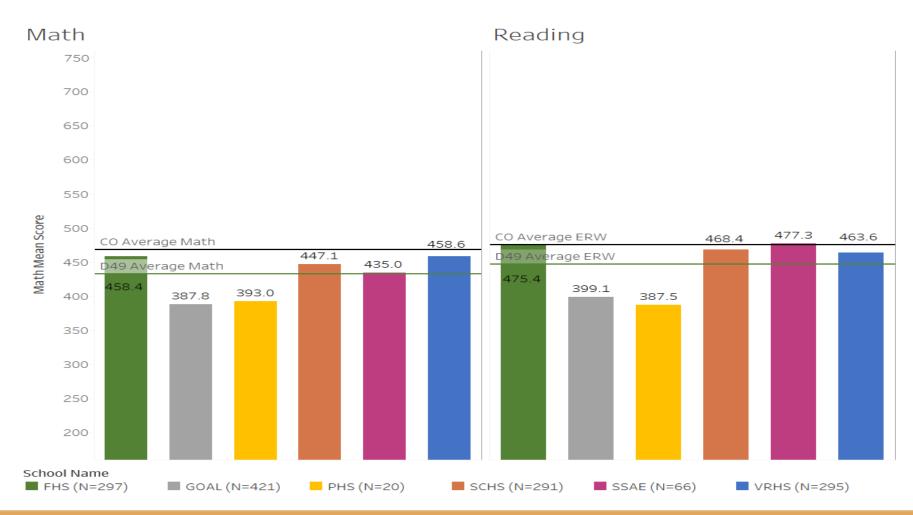

|       |                       |                                  |
| HIGH SCHOOL | 500     | 80000 | 1650                  | 0.02                             |
|             |         |       |                       | 0.02 per<br>year                 |

## Amount of Time in School Compared to Time Assessed



#### Minutes in school compared to minutes tested



### Other Assessments



- NAEP National Assessment of Educational Progress – selected at a state level
- DIBELS Math
- SRI and SMI
- AIMS Web
- Fluence

### **DIBELS Over Time**



Percentage of Students Scoring at Benchmark



Percentage of Students Scoring below Benchmark



## PARCC Elementary Percentile Ranks





## PARCC Middle School Percentile Ranks









## ACCESS for ELLs by Proficiency Level

# **PSAT**





The Best Choice to Learn, Work and Lead

# ACT





The Best Choice to Learn, Work and Lead

# For 2018



The State Board of Education directed CDE to move forward with procurement of an ELA and Math contractor for grades 3 – 8 in the next few months

- Combined < 8 hours</li>
- Individual student level results provided within 30 days.
- CDE to have authority of the test design, form, and administration policies

# What's Next?



- 9<sup>th</sup> grade ELA and Math assessments will be a separate RFP process
- 2017 assessments remain unchanged
- College Entrance and College and Career Readiness assessments remain the same
- Input from districts
- Goal to select the best option for CO students and schools

# D49 Website



To find out more about assessment

http://www.d49.org/Page/4741