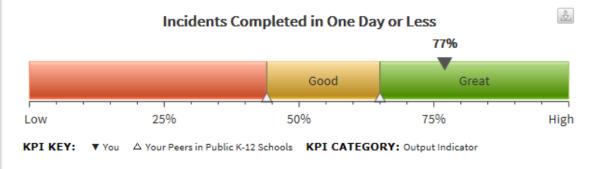

## Time Spent Testing

How much time are students formally tested in District 49?

Of time spent in school, what percentage of time are they tested?

Students are tested on State or Federal tests less than 2% of the time they are in school in District 49.

## Assessments by Level

|                                           | BOY | MOY | EOY | Minutes |                  |
|-------------------------------------------|-----|-----|-----|---------|------------------|
| ELEM                                      |     |     |     |         |                  |
| DIBELS                                    | 9   | 9   | 9   |         |                  |
| TS GOLD (Kinder only)                     | 5   | 0   | 0   |         |                  |
| CogAT (3rd only)                          | 90  |     |     |         |                  |
| ACCESS (Ell only)                         |     | 120 |     |         |                  |
| ACT Aspire (3-5 FZ only)                  | 180 | 180 | 180 |         |                  |
| PARCC ELA/Math or DLM                     |     |     | 420 |         |                  |
| Sci/orSS or CoALT (4th or 5th only)       |     |     | 180 |         |                  |
|                                           | 284 | 309 | 789 | 1382    | minutes per year |
| MID                                       |     |     |     |         |                  |
| CogAT (6th only)                          | 90  |     |     |         |                  |
| ACT Aspire                                | 180 | 180 | 180 |         |                  |
| CogAT (3rd only)                          | 90  |     |     |         |                  |
| PARCC ELA/Math or DLM                     |     |     | 500 |         |                  |
| Sci/orSS or CoALT (7th or 8th only)       |     |     | 180 |         |                  |
|                                           | 360 | 180 | 860 | 1400    | minutes per year |
| HIGH                                      |     |     |     |         |                  |
| ACT Aspire (9th and 10th only)            | 180 | 180 | 220 |         |                  |
| PARCC ELA/Math or DLM (9th and 10th only) |     |     | 500 |         |                  |
| Sci/orSS or CoALT (7th or 8th only)       |     |     | 180 |         |                  |
| PSAT (10th only)                          |     |     | 195 |         |                  |

## Time Spent Testing by Level District

|             | per day |       | time spent<br>testing | percentage<br>of time<br>testing |
|-------------|---------|-------|-----------------------|----------------------------------|
| ELEMENTARY  | 410     | 65600 | 1382                  | 0.02                             |
|             |         |       |                       |                                  |
| MIDDLE      | 500     | 80000 | 1400                  | 0.02                             |
|             |         |       |                       |                                  |
| HIGH SCHOOL | 500     | 80000 | 1650                  | 0.02                             |
|             |         |       |                       | 0.02 per<br>year                 |