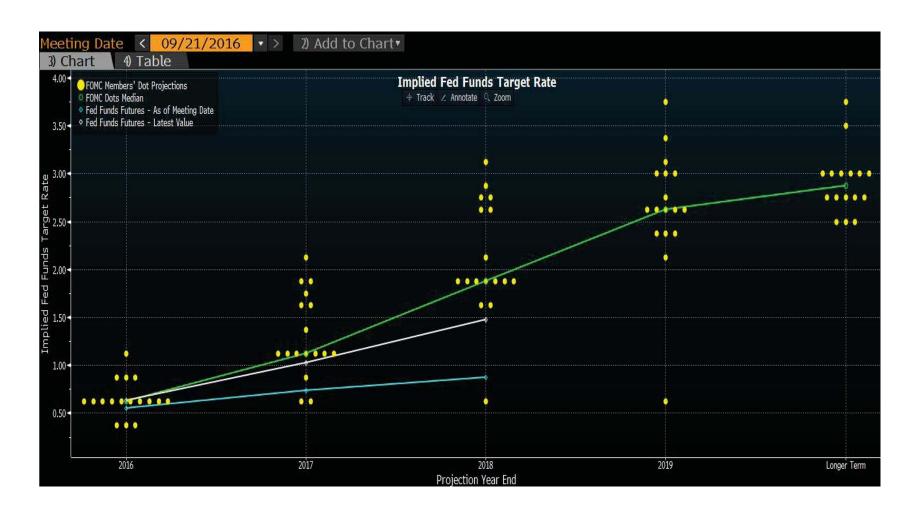

Kathleen Granaas January 25, 2017

Portfolio of Assessments to meet differing needs

- What should students know and be able to do?
- How do we know that students learned?
- What if they don't know it after being taught?

The answers come, in part, through assessments.

### Some assessments are mandated by

- Zone or School
- State
- Federal

### Balanced Approach

- Assessing what was taught
- Assessing learning expectations
- Assessing during learning and after learning
- Assessing out of specific need

| Name            | Grades                                    | Use                                                                            | Time                                               |  |
|-----------------|-------------------------------------------|--------------------------------------------------------------------------------|----------------------------------------------------|--|
| DIBELS Next     | K-5                                       | State - Measures acquisition of basic literacy skills                          | 15 minutes 3x per year, progress monitoring varies |  |
| TS Gold         | Kindergarten                              | State – measures<br>attainment of<br>developmental and<br>academic milestones  | Occurs within the instruction                      |  |
| CogAT           | 3 <sup>rd</sup> & 6 <sup>th</sup> Graders | District – aids in identification of cognitive strengths                       | ~90 minutes                                        |  |
| ACCESS for ELLs | K – 12 <sup>th</sup> grade                | Federal – English language acquisition and identification of need for services | ~2 hours                                           |  |