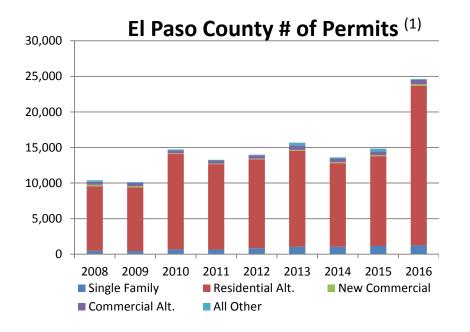

th No. 1 LLC. Source: El Paso County Treasurer's Office.



<sup>(1)</sup> Based on a 2016 assessed valuation of \$783,104,780.

# **Building & Planning**



## **Colorado Springs Area Home Sales Activity**

- In 2016, U.S. News and World Report ranked Colorado Springs as the 5<sup>th</sup> best city to live in the United States
- Median sales price for 2016 is \$255K, up 6% from 2015
- Annual homes sales in Colorado Springs have risen for six straight years
- Through November 2016, local home sales totaled 14,083, topping last year's record of 13,250



 $Sources:\ Pikes\ Peak\ Association\ of\ REALTORS, great colorado homes. com/blog/statistics,\ and\ gazette.com/blog/statistics and\ gazette. com/blog/statistics and\ gazette.$ 

# El Paso County – Building Permits & Overall Development







# **2017 Financing Plan**



## November 8, 2016 Election

- On November 8, 2016, District voters approved the District's Ballot Issue 3B by a 64.88% affirmative vote
  - Measure 3B authorized the District to 'transfer' their bond mill levy of 10.159 to a mill levy override of 10.159, without a sunset
  - In 2017 a portion of the 10.159 mills will be used to make the final payment on the District's GO bonds
  - The 10.159 mill levy override will be used to provide payment for the 2017 COPs with excess monies available to the general fund for operational costs of the District
  - Based upon the District's 2017 assessed value, 10.159 mills generates \$7.96 million



## November 8, 2016 Election – 3B Ballot Language

WITHOUT INCREASING THE TAX RATE OF 10.159 MILLS CURRENTLY BEING LEVIE