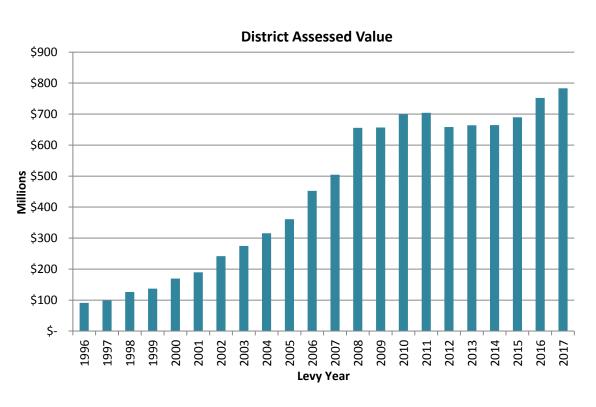

|
| 2009                | 656,524,910           | 710,270          | 0.11%              |
| 2010                | 699,610,580           | 43,085,670       | 6.56%              |
| 2011                | 703,938,280           | 4,327,700        | 0.62%              |
| 2012                | 658,494,180           | (45,444,100)     | -6.46%             |
| 2013                | 663,717,810           | 5,223,630        | 0.79%              |
| 2014                | 664,597,320           | 879,510          | 0.13%              |
| 2015                | 689,724,560           | 25,127,240       | 3.78%              |
| 2016                | 751,972,470           | 62,247,910       | 9.03%              |
| 2017                | 783,104,780           | 31,132,310       | 4.14%              |



Sources: State of Colorado, Department of Local Affairs, Division of Property Taxation, Annual Reports, 2009-2013; and the El Paso County Assessor's Office.



## 2016 Assessed Valuation & Actual Value of Classes of Property in the District

The majority of the District's assessed value and actual value is from residential property (69% and 89%, respectively)



|                       | 2016 Total    | % of Total |
|-----------------------|---------------|------------|
|                       | Assessed      | Assessed   |
| <b>Property Class</b> | Valuation     | Valuation  |
| Residential           | \$543,363,480 | 69.39 %    |
| Commercial            | 160,684,220   | 20.52      |
| Vacant Land           | 46,143,850    | 5.89       |
| State Assessed        | 19,930,110    | 2.55