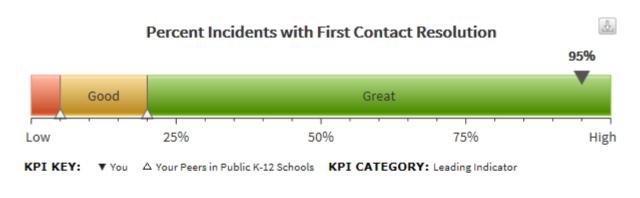

## Time Spent Testing

How much time are students formally tested in District 49?

Of time spent in school, what percentage of time are they tested?

Students are tested on State or Federal tests less than 2% of the time they are in school in District 49.

## Assessments by Level

|                                           | BOY | MOY | EOY | Minutes |                  |
|-------------------------------------------|-----|-----|-----|---------|------------------|
| ELEM                                      |     |     |     |         |                  |
| DIBELS                                    | 9   | 9   | 9   |         |                  |
| TS GOLD (Kinder only)                     | 5   | 0   | 0   |         |                  |
| CogAT (3rd only)                          | 90  |     |     |         |                  |
| ACCESS (Ell only)                         |     | 120 |     |         |                  |
| ACT Aspire (3-5 FZ only)                  | 180 | 180 | 180 |         |                  |
| PARCC ELA/Math or DLM                     |     |     | 420 |         |                  |
| Sci/orSS or CoALT (4th or 5th only)       |     |     | 180 |         |                  |
|                                           | 284 | 309 | 789 | 1382    | minutes per year |
| MID                                       |     |     |     |         |                  |
| CogAT (6th only)                          | 90  |     |     |         |                  |
| ACT Aspire                                | 180 | 180 | 180 |         |                  |
| CogAT (3rd only)                          | 90  |     |     |         |                  |
| PARCC ELA/Math or DLM                     |     |     | 500 |         |                  |
| Sci/orSS or CoALT (7th or 8th only)       |     |     | 180 |         |                  |
|                                           | 360 | 180 | 860 | 1400    | minutes per year |
| HIGH                                      |     |     |     |         |                  |
| ACT Aspire (9th and 10th only)            | 180 | 180 | 220 |         |                  |
| PARCC ELA/Math or DLM (9th and 10th only) |     |     | 500 |         |                  |
| Sci/orSS or CoALT (7th or 8th only)       |     |     | 180 |         |                  |
| PSAT (10th only)                          |     |     | 195 |         |                  |

## Time Spent Testing by Level District

|             | per day |       | time spent<br>testing | percentage<br>of time<br>testing |
|-------------|---------|-------|-----------------------|----------------------------------|
| ELEMENTARY  | 410     | 65600 | 1382                  | 0.02                             |
|             |         |       |                       |                                  |
| MIDDLE      | 500     | 80000 | 1400                  | 0.02                             |
|             |         |       |                       |                                  |
| HIGH SCHOOL | 500     | 80000 | 1650                  | 0.02                             |
|             |         |       |                       | 0.02 per<br>year                 |