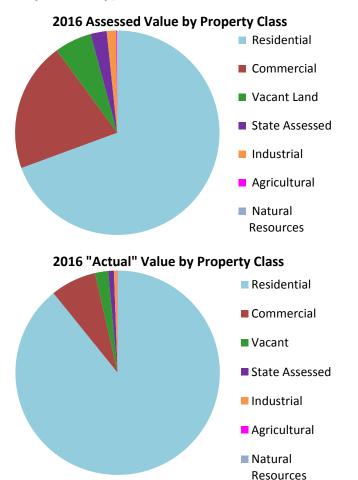

| 663,717,810           | 5,223,630        | 0.79%              |
| 2014                | 664,597,320           | 879,510          | 0.13%              |
| 2015                | 689,724,560           | 25,127,240       | 3.78%              |
| 2016                | 751,972,470           | 62,247,910       | 9.03%              |
| 2017                | 783,104,780           | 31,132,310       | 4.14%              |



Sources: State of Colorado, Department of Local Affairs, Division of Property Taxation, Annual Reports, 2009-2013; and the El Paso County Assessor's Office.



## 2016 Assessed Valuation & Actual Value of Classes of Property in the District

The majority of the District's assessed value and actual value is from residential property (69% and 89%, respectively)



|                       | 2016 Total    | % of Total |
|-----------------------|---------------|------------|
|                       | Assessed      | Assessed   |
| <b>Property Class</b> | Valuation     | Valuation  |
| Residential           | \$543,363,480 | 69.39 %    |
| Commercial            | 160,684,220   | 20.52      |
| Vacant Land           | 46,143,850    | 5.89       |
| State Assessed        | 19,930,110    | 2.55       |
| Industrial            | 11,660,200    | 1.49       |
| Agricultural          | 1,095,150     | 0.14       |
| Natural Resources     | 227,770       | 0.03       |
| TOTAL                 | \$783,104,780 | 100.00 %   |

| Property Class    | 2016 Total<br>Statutory<br>"Actual"<br>Valuation | % of Total<br>Statutory<br>"Actual"<br>Valuation |
|------------