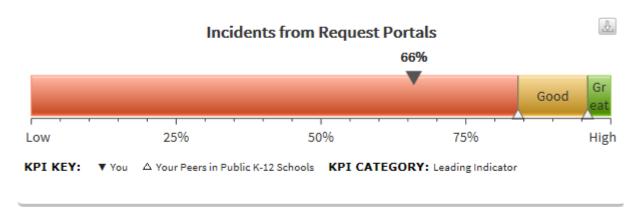

ary 2017

### Incidents Completed in One Day or Less

Percentage of Completed/Closed IT Incidents that were completed in one day or less.



### Average Number of Days to Complete Incident

Average number of days to complete incident, from the request date to the actual completion date.



### Average Days Aged for Open Incident

Snapshot of the average age for New Request, Work In Progreses, On Hold, Waiting More Information, Parts on Order, and Re Open Incidents.







OPERATIONS DEPARTMENTS PERFORMANCE REPORT - January 2017

### Incidents with First Contact Resolution

The percentage of technology incidents that were resolved with first contact or without escalation.



### Incidents from Request Portals

Percentage of Completed/Closed IT Incidents submitted from the request portals.



# Incidents with a Problem Type

Percentage of the total IT Incidents submitted that have been assigned a specific Problem Type.



OPERATIONS DEPARTMENTS PERFORMANCE REPORT – January 2017



# **Facility Events KPI Dashboard**

# Number of Events per Student per Year

Total number of events scheduled over the past 12 months that's Approved and Activated, excluding Cancelled events, divided by the total number of students.



# Average Number of Days to Activate Permits

Average cycle time (number of days) between community facility use requests and approval of the community facility use request.





OPERATIONS DEPARTMENTS PERFORMANCE REPORT - January 2017



# **Utilities KPI Dashboard**

### Percent of Facilities Having Square Footage

Percentage of facilities where an amount of squar