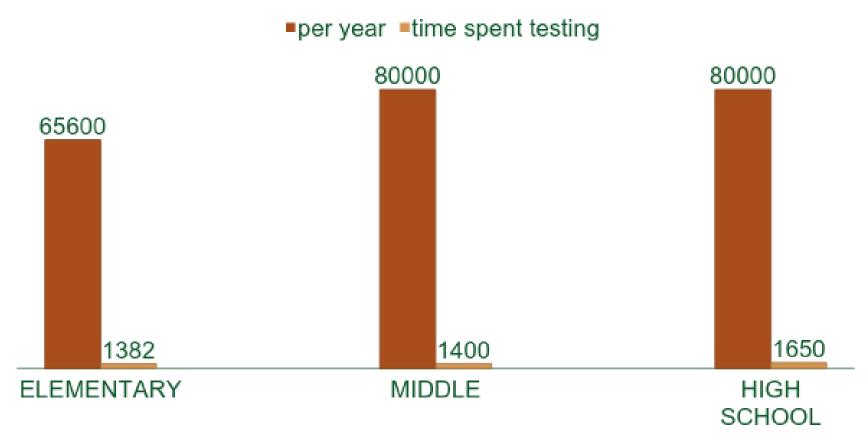

## Time Spent Testing

How much time are students formally tested in District 49?

Of time spent in school, what percentage of time are they tested?

Students are tested on State or Federal tests less than 2% of the time they are in school in District 49.

## Assessments by Level

|                                           | BOY | MOY | EOY | Minutes |                  |
|-------------------------------------------|-----|-----|-----|---------|------------------|
| ELEM                                      |     |     |     |         |                  |
| DIBELS                                    | 9   | 9   | 9   |         |                  |
| TS GOLD (Kinder only)                     | 5   | 0   | 0   |         |                  |
| CogAT (3rd only)                          | 90  |     |     |         |                  |
| ACCESS (Ell only)                         |     | 120 |     |         |                  |
| ACT Aspire (3-5 FZ only)                  | 180 | 180 | 180 |         |                  |
| PARCC ELA/Math or DLM                     |     |     | 420 |         |                  |
| Sci/orSS or CoALT (4th or 5th only)       |     |     | 180 |         |                  |
|                                           | 284 | 309 | 789 | 1382    | minutes per year |
| MID                                       |     |     |     |         |                  |
| CogAT (6th only)                          | 90  |     |     |         |                  |
| ACT Aspire                                | 180 | 180 | 180 |         |                  |
| CogAT (3rd only)                          | 90  |     |     |         |                  |
| PARCC ELA/Math or DLM                     |     |     | 500 |         |                  |
| Sci/orSS or CoALT (7th or 8th only)       |     |     | 180 |         |                  |
|                                           | 360 | 180 | 860 | 1400    | minutes per year |
| HIGH                                      |     |     |     |         |                  |
| ACT Aspire (9th and 10th only)            | 180 | 180 | 220 |         |                  |
| PARCC ELA/Math or DLM (9th and 10th only) |     |     | 500 |         |                  |
| Sci/orSS or CoALT (7th or 8th only)       |     |     | 180 |         |                  |
| PSAT (10th only)                          |     |     | 195 |         |                  |

## Time Spent Testing by Level District

|             | per day |       | time spent<br>testing | percentage<br>of time<br>testing |
|-------------|---------|-------|-----------------------|----------------------------------|
| ELEMENTARY  | 410     | 65600 | 1382                  | 0.02                             |
|             |         |       |                       |                                  |
| MIDDLE      | 500     | 80000 | 1400                  | 0.02                             |
|             |         |       |                       |                                  |
| HIGH SCHOOL | 500     | 80000 | 1650                  | 0.02                             |
|             |         |       |                       | 0.02 per<br>year                 |