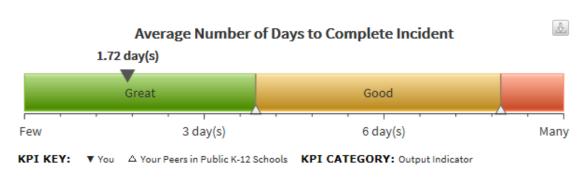

## Time Spent Testing

How much time are students formally tested in District 49?

Of time spent in school, what percentage of time are they tested?

Students are tested on State or Federal tests less than 2% of the time they are in school in District 49.

## Assessments by Level

|                                           | BOY | MOY | EOY | Minutes |                  |
|-------------------------------------------|-----|-----|-----|---------|------------------|
| ELEM                                      |     |     |     |         |                  |
| DIBELS                                    | 9   | 9   | 9   |         |                  |
| TS GOLD (Kinder only)                     | 5   | 0   | 0   |         |                  |
| CogAT (3rd only)                          | 90  |     |     |         |                  |
| ACCESS (Ell only)                         |     | 120 |     |         |                  |
| ACT Aspire (3-5 FZ only)                  | 180 | 180 | 180 |         |                  |
| PARCC ELA/Math or DLM                     |     |     | 420 |         |                  |
| Sci/orSS or CoALT (4th or 5th only)       |     |     | 180 |         |                  |
|                                           | 284 | 309 | 789 | 1382    | minutes per year |
| MID                                       |     |     |     |         |                  |
| CogAT (6th only)                          | 90  |     |     |         |                  |
| ACT Aspire                                | 180 | 180 | 180 |         |                  |
| CogAT (3rd only)                          | 90  |     |     |         |                  |
| PARCC ELA/Math or DLM                     |     |     | 500 |         |                  |
| Sci/orSS or CoALT (7th or 8th only)       |     |     | 180 |         |                  |
|                                           | 360 | 180 | 860 | 1400    | minutes per year |
| HIGH                                      |     |     |     |         |                  |
| ACT Aspire (9th and 10th only)            | 180 | 180 | 220 |         |                  |
| PARCC ELA/Math or DLM (9th and 10th only) |     |     | 500 |         |                  |
| Sci/orSS or CoALT (7th or 8th only)       |     |     | 180 |         |                  |
| PSAT (10th only)                          |     |     | 195 |         |                  |

## Time Spent Testing by Level District

|             | per day |       | time spent<br>testing | percentage<br>of time<br>testing |
|-------------|---------|-------|-----------------------|----------------------------------|
| ELEMENTARY  | 410     | 65600 | 1382                  | 0.02                             |
|             |         |       |                       |                                  |
| MIDDLE      | 500     | 80000 | 1400                  | 0.02                             |
|             |         |       |                       |                                  |
| HIGH SCHOOL | 500     | 80000 | 1650                  | 0.02                             |
|             |         |       |                       | 0.02 per<br>year                 |