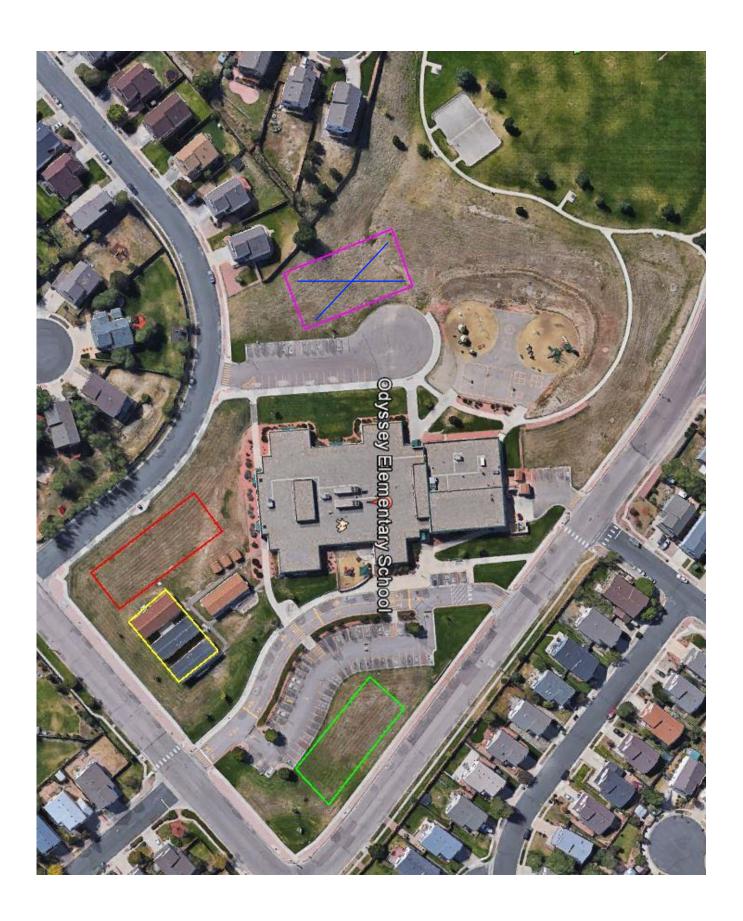

#### Center for Literacy And Innovation Excellence

CLAIE basic assumptions: (1) ~ 150 students in the program

- (2) School housed on Odyssey Elementary School site, in buildings separate from the core facility
- (3) Program is 'full contact' (blended time saved is reinvested in additional, small group, intervention time)

**Facility Setup** We have identified PODS that could be relocated from FLC and FES. Relocation and setup of those assets would cost approximately \$150,000, to come from either 14-3A funds, 2017/18 capital funds, or POWER Zone general funds, or a combination of any or all sources.