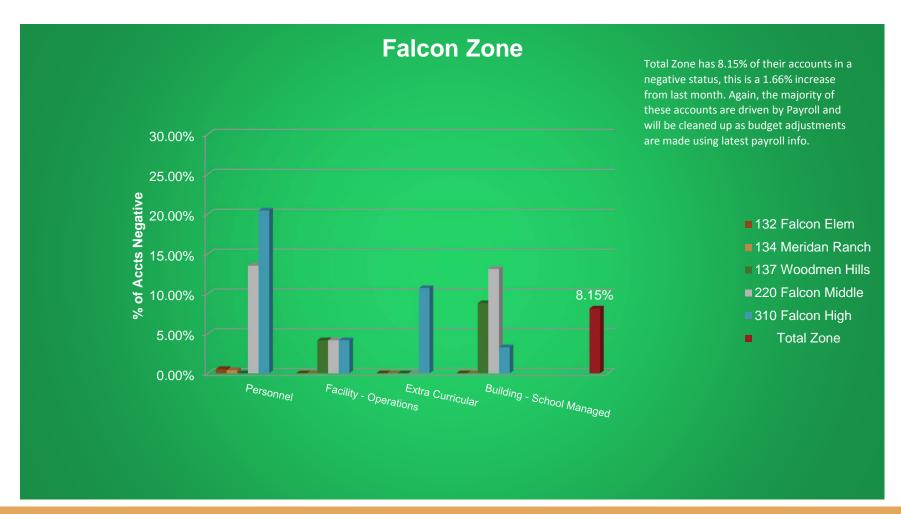

the year it will take a little more work to make sure we don't fall under the goal. Total District for Dec .97% under the 10% goal.
- Personnel account numbers (specifically Pera & Medicare associated with Sched B Contracts) are driving most of the Negative balance accounts. Finance will be working with the appropriate schools to correct these accounts.
- The following graphs show some categories over 30%, in these cases there are a small amount of accounts with 1 or 2 negatives. i.e. HMS Extracurricular has 2 accounts and 1 is negative driving the percentage to 50%. We are working with the schools to adjust these accounts so they do not have a neg balance. Schools have been extremely responsive and have been a big help in reducing the amount of negative accounts on their spend budget.



























## **Accounting Department**

## MLO Spending by Location



| Falcon Zone MLO Spend by Location      |         |  |  |  |
|----------------------------------------|---------|--|--|--|
| Falcon Elementary School of Technology | 27,767  |  |  |  |
| Meridian Ranch Elementary              | 126,131 |  |  |  |
| Woodmen Hills Elementary               | 46,135  |  |  |  |
| Falcon Middle                          | 109,313 |  |  |  |
| Falcon High                            | 139,715 |  |  |  |
| Falcon Zone                            | 96,200  |  |  |  |
| Falcon Zone Total                      | 545,260 |  |  |  |
| Sand Creek Zone MLO Spend by Lo        | cation  |  |  |  |
| Evans Elementary                       | 37,845  |  |  |  |
| Remington Elementary