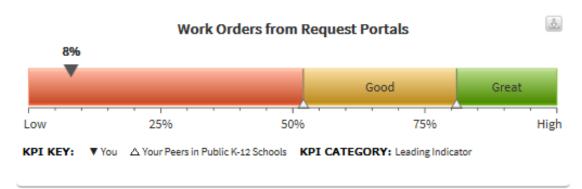

ression system has been installed and is completed.
- District Grounds Foreman has selected and assigned.

#### Performance KPI's:





OPERATIONS DEPARTMENTS PERFORMANCE REPORT - January 2017



# Maintenance KPI Dashboard

### Work Orders per Student per Year

Number of Work Orders completed for a one year period divided by the total number of students.



#### Total Number of Work Orders

Total number of work orders for a 12 month window.



## Work Orders Completed in less than a Week

Percentage of routine work orders completed in less than seven days.





OPERATIONS DEPARTMENTS PERFORMANCE REPORT - January 2017

# Work Orders from Request Portals

Percentage of total Work Order requests submitted from the My School Building on-line request website vs. entered by operational staff.



#### Work Orders with Hours

Percentage of the total Work Orders submitted that include hours billed to a Work Order.



### Work Orders with a Craft

Percentage of the total Work Orders submitted that include a specific Craft-based routing assignment.





OPERATIONS DEPARTMENTS PERFORMANCE REPORT - January 2017

# Work Orders with a Purpose Code

Percentage of the total Work Orders submitted that have been assigned a specific Purpose Code.



# Work Orders per Employee per Year

Average number of work orders assigned to an employee in a rolling 12 month window.



# Work Hours per Employee per Week

Sum of Labor Hours for a rolling 12 month window divided by 50 weeks.





OPERATIONS DEPARTMENTS PERFORMANCE REPORT - January 2017







OPERATIONS DEPARTMENTS PERFORMANCE REPORT – Januar