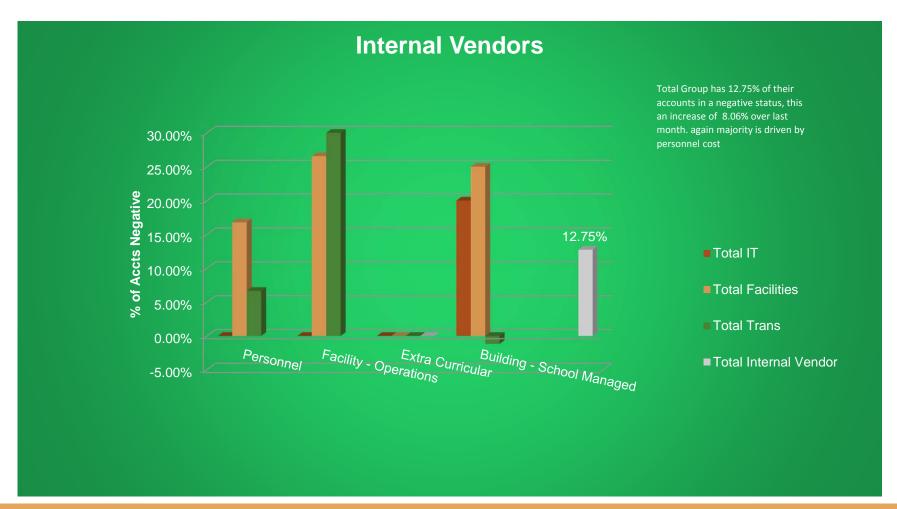

take a little more work to make sure we don't fall under the goal. Total District for Dec .97% under the 10% goal.
- Personnel account numbers (specifically Pera & Medicare associated with Sched B Contracts) are driving most of the Negative balance accounts. Finance will be working with the appropriate schools to correct these accounts.
- The following graphs show some categories over 30%, in these cases there are a small amount of accounts with 1 or 2 negatives. i.e. HMS Extracurricular has 2 accounts and 1 is negative driving the percentage to 50%. We are working with the schools to adjust these accounts so they do not have a neg balance. Schools have been extremely responsive and have been a big help in reducing the amount of negative accounts on their spend budget.



























## **Accounting Department**

## MLO Spending by Location



| Falcon Zone MLO Spend by Location      |         |  |  |  |
|----------------------------------------|---------|--|--|--|
| Falcon Elementary School of Technology | 27,767  |  |  |  |
| Meridian Ranch Elementary              | 126,131 |  |  |  |
| Woodmen Hills Elementary               | 46,135  |  |  |  |
| Falcon Middle                          | 109,313 |  |  |  |
| Falcon High                            | 139,715 |  |  |  |
| Falcon Zone                            | 96,200  |  |  |  |
| Falcon Zone Total                      | 545,260 |  |  |  |
| Sand Creek Zone MLO Spend by Lo        | cation  |  |  |  |
| Evans Elementary                       | 37,845  |  |  |  |
| Remington Elementary                   | 32,086