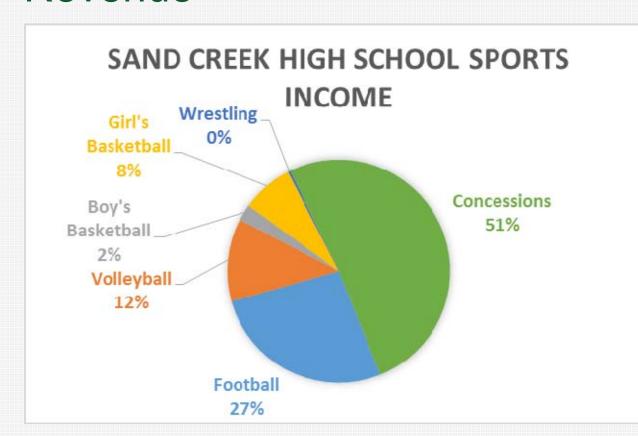

| 2,365 |  |  |  |  |  |
| Volleyball                                       | 3,510  | 3,257  | 253   |  |  |  |  |  |
| Boy's Basketball                                 | 1,423  | 902    | 520   |  |  |  |  |  |
| Girl's Basketball                                | 186    | 652    | (466) |  |  |  |  |  |
| Wrestling                                        | -      | 115    | (115) |  |  |  |  |  |
| Concessions                                      | -      | -      | -     |  |  |  |  |  |
| Total 18,139 15,582 2,557                        |        |        |       |  |  |  |  |  |

The concessions at Vista Ridge High School is run by the booster club, which is an outside organization that in turn donates money to the school's sports programs.

### Sand Creek High School Sports Revenue





| Sand Creek High School                   |        |        |         |  |  |  |  |
|------------------------------------------|--------|--------|---------|--|--|--|--|
| Gate Income Current YTD Prior YTD Varian |        |        |         |  |  |  |  |
| Football                                 | 6,415  | 9,044  | (2,628) |  |  |  |  |
| Volleyball                               | 2,879  | 2,623  | 256     |  |  |  |  |
| Boy's Basketball                         | 569    | 897    | (328)   |  |  |  |  |
| Girl's Basketball                        | 1,789  | 1,317  | 473     |  |  |  |  |
| Wrestling                                | 83     | 252    | (169)   |  |  |  |  |
| Concessions                              | 12,253 | 7,127  | 5,125   |  |  |  |  |
| Total