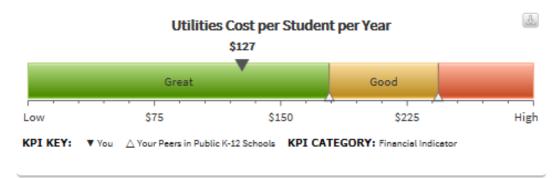

D49 Center for Literacy and Innovation Excellence

### D49 Center for Literacy and Innovation Excellence Cost Estimate

Move Only

#### Conceptual Design Cost Estimate

Prepared by Jwbay

Move & Setup Cost

1/24/2017

|    | Description                        | Unit of<br>Measure Q | uantity | ,  | Unit<br>Price | Line<br>Total        | Category<br>Total |
|----|------------------------------------|----------------------|---------|----|---------------|----------------------|-------------------|
|    | Description                        | ivicasure Q          | uanniy  |    | FIICE         | IOlai                | i Otai            |
| 2  | Existing Conditions                |                      |         |    |               |                      | \$100,00          |
|    | Demolition                         | Allow                | 1       | \$ | -             | \$0                  |                   |
|    | Move and set modulars              | Allow                | 1       | \$ | 100,000.00    | \$100,000            |                   |
|    |                                    |                      |         |    |               |                      |                   |
| 22 | Plumbing                           | Allow                | 1       | \$ | 5,000.00      | \$5,000              | \$5,00            |
| 23 | HVAC                               | Allow                | 1       | \$ | 5,000.00      | \$5,000              | \$5,00            |
| 20 | iiv A <b>o</b>                     | Allow                | •       | Ψ  | 0,000.00      | ψ0,000               | φο,σο             |
| 26 | Electrical                         | Allow                | 1       | \$ | 5,000.00      | \$5,000              | \$5,00            |
| 26 | Fire Alarm                         | Allow                | 1       | \$ | 5,000.00      | \$5,000              | \$5,00            |
| 28 | Electronic Safety & Security       | Allow                | 1       | \$ | 2,500.00      | \$2,500              | \$2,50            |
| 32 | Utilities - Allowance              | Allow                | 1       | \$ | 40,000.00     | \$40,000             | \$40,00           |
| 32 | ounties - Allowance                | Allow                | •       | φ  | 40,000.00     | \$ <del>40,000</del> | <b>\$40,00</b>    |
|    | TOTAL DIRECT COSTS                 |                      |         |    |               | #REF!                | \$162,50          |
|    | INDIRECT COSTS                     |                      |         |    |               |                      |                   |
|    | General Conditions - (5%)          |                      |         |    |               |                      | \$                |
|    | Building Permit/Plan Check Fee     |                      |         |    |               |                      | \$3,50            |
|    | City, & State Sales Taxes          |                      |         |    |               |                      | Exem              |
|    | Builder's Risk Insurance (.5%)     |                      |         |    |               |                      | \$                |
|    | Umbrella & General Liability Insur | ance (.7%)           |         |    |               |                      | 9                 |
|    | Performance & Payment Bond (1.     | ·                    |         |    |               |                      | \$(               |
|    | GC Overhead and Profit (5%)        | ,                    |         |    |               |                      | \$(               |
|    | AE Design Fees                     |                      |         |    |               |                      | \$5               |
|    | Testing/Geotechnical/surveying     |                      |         |    |               |                      | \$5,000           |
|    | Inspections/Plans examiner         |                      |         |    |               |                      | \$                |
|    | Abatement                          |                      |         |    |               |                      | ,                 |
|    | FFE Allowance                      |                      |         |    |               |                      | \$                |
|    | Subtotal (Indirect Costs)          |                      |         |    |               |                      | \$8,55            |
|    | TOTAL DIRECT & INDIRECT CO         | STS                  |         |    |               |                      | \$171,05          |
|    | Q 11 (50()                         |                      |         |    |               |                      |                   |

Contingency (5%) \$8,553

| TOTAL - PROBABLE CONST COST \$179,603 |
|---------------------------------------|
|---------------------------------------|

Building Area Cost per SF 9,114

\$19.71

LKA PARTNERS
INCORPORATED
A Professional Corporation
for Architecture and Planning