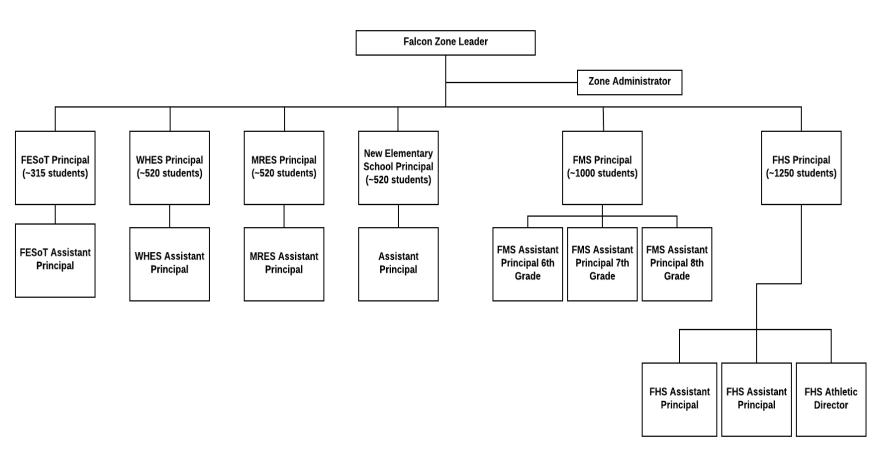

#### BACKGROUND INFORMATION, DESCRIPTION OF NEED:

POWER Zone would like to present a proposal to open a new learning center within the zone entitled the Center for Literacy and Innovation Excellence (CLIE). This innovative learning center has one purpose: increasing the quality of life for the students we serve. This will be accomplished by delivering more children the power to read, understand, and respond to text. By filling the educational gap that currently exists within public education for students with significant reading differences, POWER Zone will be opening up opportunity for students to learn to read who would otherwise continue to struggle long into adulthood.

#### **RATIONALE:**

In August of 2014 POWER Zone opened the Literacy Excellence programming at OES. This programming serves students who fit a profile for dyslexia. These students have been receiving an Orton-Gillingham based multisensory reading intervention targeted to the specific needs of these students. Trained and licensed Literacy Excellence interventionists, who are also Certified Academic Language Therapists, provide this intervention. After two years of the programming data began to emerge that the intervention was moving students significantly faster towards proficiency than "like" peers who were not receiving the programming.

#### RELEVANT DATA AND EXPECTED OUTCOMES:

We believe that we are now into the 3<sup>rd</sup> phase of District 49's Learn, Work, Lead cycle with this particular innovation. It is now time, heading into the end of year 3, to either end the programming, extend the programming as is, or commit to a true transformation that has the potential to open up more opportunity for a wider range of leaners than ever before. We believe it's time to transform!