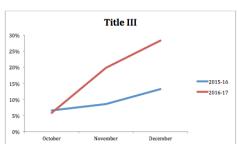

### **DIBELS Over Time**

Percentage of Students Scoring at Benchmark

Percentage of Students Scoring below Benchmark