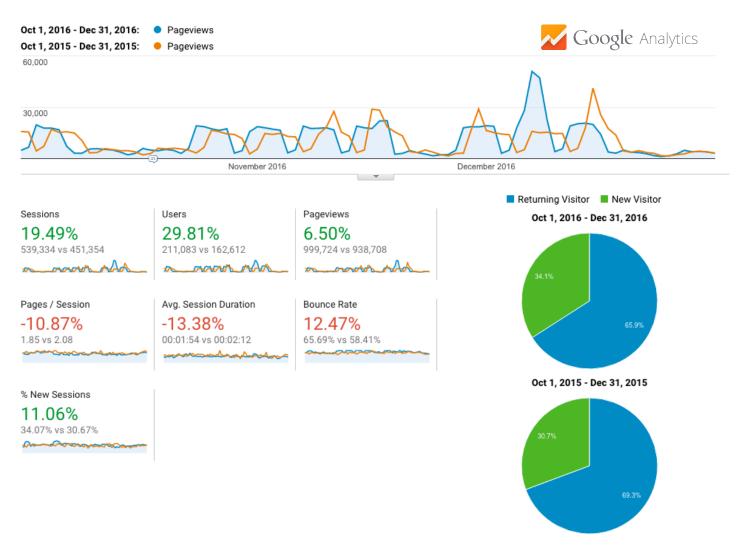

49 as a training provider for educator and principal evaluator designees.



#### **Department - Communications**

#### Data Dashboard - D49.org

Year-over-year statistics for the last quarter in the calendar year still show growth. The number of page views, unique users and sessions remain higher than previous year values. Over the last half year, the increase in page views compared to the previous year is on the decrease. We appear to be approaching the normal value that we can expect to see on D49.org. That said, we are in the time of year when weather events cause large spikes in traffic. Several days of impactful winter weather can provide a traffic bump that can skew metrics for a given quarter. D49.org is the district's primary digital tool in maintaining trust with the community.



**Improvements on D49.org** A new survey tool has been acquired to increase the flexibility and types of surveys that can be offered while providing ease of use in creating and administering surveys, forms and polls. The cultural compass surveys currently being administered to students, parents and staff is using the new platform.

#### **Data Dashboard - Bronto Email Distribution Platform**





Over the last 90 days, we've sent approximately 180,000 emails with 22-percent open and 6-percent click rates — our targets are 25% open rates and 10 percent click through rates.

Click through rates have increased three percent this cycle, primarily due to the notifications regarding winter

weather communications. As you may recall from the last report, we did expect an increase.

Bronto will