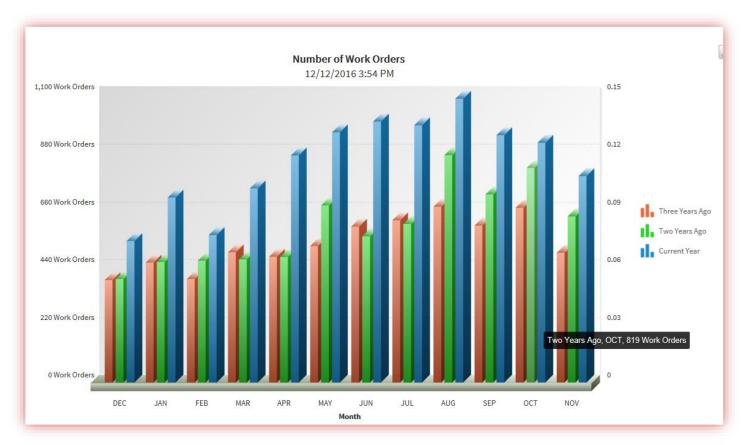

line request website vs. entered by operational staff.



#### Work Orders with Hours

Percentage of the total Work Orders submitted that include hours billed to a Work Order.



### Work Orders with a Craft

Percentage of the total Work Orders submitted that include a specific Craft-based routing assignment.





OPERATIONS DEPARTMENTS PERFORMANCE REPORT - January 2017

# Work Orders with a Purpose Code

Percentage of the total Work Orders submitted that have been assigned a specific Purpose Code.



# Work Orders per Employee per Year

Average number of work orders assigned to an employee in a rolling 12 month window.



# Work Hours per Employee per Week

Sum of Labor Hours for a rolling 12 month window divided by 50 weeks.





OPERATIONS DEPARTMENTS PERFORMANCE REPORT - January 2017







OPERATIONS DEPARTMENTS PERFORMANCE REPORT – January 2017

### Incidents Completed in One Day or Less

Percentage of Completed/Closed IT Incidents that were completed in one day or less.



### Average Number of Days to Complete Incident

Average number of days to complete incident, from the request date to the actual completion date.



### Average Days Aged for Open Incident

Snapshot of the average age for New Request, Work In Progreses, On Hold, Waiting More Information, Parts on Order, and Re Open Incidents.







OPERATIONS DEPARTMENTS PERFORMANCE REPORT - January 2017

### Incidents with First Contact Resolution

The percentage of technology incidents that were resolved with first contact or without escalation.



### Incidents from Request Portals

Percentage of Completed/Clo