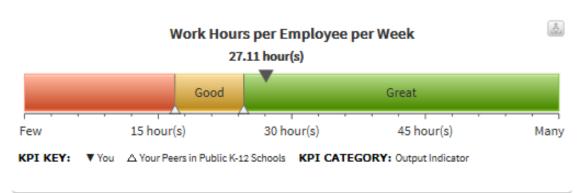

Work Order requests submitted from the My School Building on-line request website vs. entered by operational staff.



#### Work Orders with Hours

Percentage of the total Work Orders submitted that include hours billed to a Work Order.



### Work Orders with a Craft

Percentage of the total Work Orders submitted that include a specific Craft-based routing assignment.





OPERATIONS DEPARTMENTS PERFORMANCE REPORT - January 2017

# Work Orders with a Purpose Code

Percentage of the total Work Orders submitted that have been assigned a specific Purpose Code.



# Work Orders per Employee per Year

Average number of work orders assigned to an employee in a rolling 12 month window.



# Work Hours per Employee per Week

Sum of Labor Hours for a rolling 12 month window divided by 50 weeks.





OPERATIONS DEPARTMENTS PERFORMANCE REPORT - January 2017







OPERATIONS DEPARTMENTS PERFORMANCE REPORT – January 2017

### Incidents Completed in One Day or Less

Percentage of Completed/Closed IT Incidents that were completed in one day or less.



### Average Number of Days to Complete Incident

Average number of days to complete incident, from the request date to the actual completion date.



### Average Days Aged for Open Incident

Snapshot of the average age for New Request, Work In Progreses, On Hold, Waiting More Information, Parts on Order, and Re Open Incidents.







OPERATIONS DEPARTMENTS PERFORMANCE REPORT - January 2017

### Incidents with First Contact Resolution

The percentage of technology incidents that were resolved with first contact or without escalation.



#