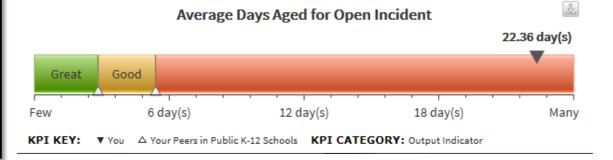

## Time Spent Testing

How much time are students formally tested in District 49?

Of time spent in school, what percentage of time are they tested?

Students are tested on State or Federal tests less than 2% of the time they are in school in District 49.

## Assessments by Level

|                                           | BOY | MOY | EOY | Minutes |                  |
|-------------------------------------------|-----|-----|-----|---------|------------------|
| ELEM                                      |     |     |     |         |                  |
| DIBELS                                    | 9   | 9   | 9   |         |                  |
| TS GOLD (Kinder only)                     | 5   | 0   | 0   |         |                  |
| CogAT (3rd only)                          | 90  |     |     |         |                  |
| ACCESS (Ell only)                         |     | 120 |     |         |                  |
| ACT Aspire (3-5 FZ only)                  | 180 | 180 | 180 |         |                  |
| PARCC ELA/Math or DLM                     |     |     | 420 |         |                  |
| Sci/orSS or CoALT (4th or 5th only)       |     |     | 180 |         |                  |
|                                           | 284 | 309 | 789 | 1382    | minutes per year |
| MID                                       |     |     |     |         |                  |
| CogAT (6th only)                          | 90  |     |     |         |                  |
| ACT Aspire                                | 180 | 180 | 180 |         |                  |
| CogAT (3rd only)                          | 90  |     |     |         |                  |
| PARCC ELA/Math or DLM                     |     |     | 500 |         |                  |
| Sci/orSS or CoALT (7th or 8th only)       |     |     | 180 |         |                  |
|                                           | 360 | 180 | 860 | 1400    | minutes per year |
| HIGH                                      |     |     |     |         |                  |
| ACT Aspire (9th and 10th only)            | 180 | 180 | 220 |         |                  |
| PARCC ELA/Math or DLM (9th and 10th only) |     |     | 500 |         |                  |
| Sci/orSS or CoALT (7th or 8th only)       |     |     | 180 |         |                  |
| PSAT (10th only)                          |     |     | 195 |         |                  |

## Time Spent Testing by Level District

|             | per day |       | time spent<br>testing | percentage<br>of time<br>testing |
|-------------|---------|-------|-----------------------|----------------------------------|
| ELEMENTARY  | 410     | 65600 | 1382                  | 0.02                             |
|             |         |       |                       |                                  |
| MIDDLE      | 500     | 80000 | 1400                  | 0.02                             |
|             |         |       |                       |                                  |
| HIGH SCHOOL | 500     | 80000 | 1650                  | 0.02                             |
|             |         |       |                       | 0.02 per<br>year                 |