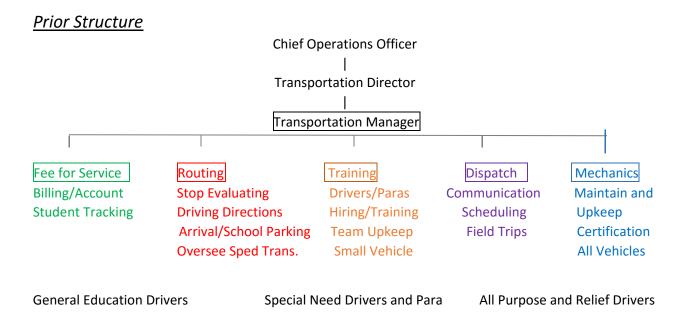

**BACKGROUND INFORMATION, DESCRIPTION OF NEED:** In February 2017, D49 experienced a deep loss with the passing of our former Director of Transportation, Gene Hammond. After his passing, the Transportation Department carried on with interim staffing to finish out the 2016/17 school year. The position was posted as vacant in May 2017, interviews were performed and a selection made in July 2017.

Now, that we have Jack Pietraallo formally named as the new Transportation Director, it is important to ensure he, and the department, have the opportunity to succeed going forward. A big part of that opportunity is a revised organization structure that flattens out and provides more of an APEx team structure.

**RATIONALE:** APEx (Aligned Partner Experts) teams have, and continue to be, proven out as a highly effective and efficient org structure for D49. Having experts aligned to specific tasks, with direct access to the Director will enhance clarity in roles and communication for the Transportation Department.

**RELEVANT DATA AND EXPECTED OUTCOMES:** This proposal does, in the end, add one more Professional-Technical position to the department. However, it has been clear for quite some time that the department was under-staffed to maintain optimal service levels for customers and especially for driving staff and para support staff.