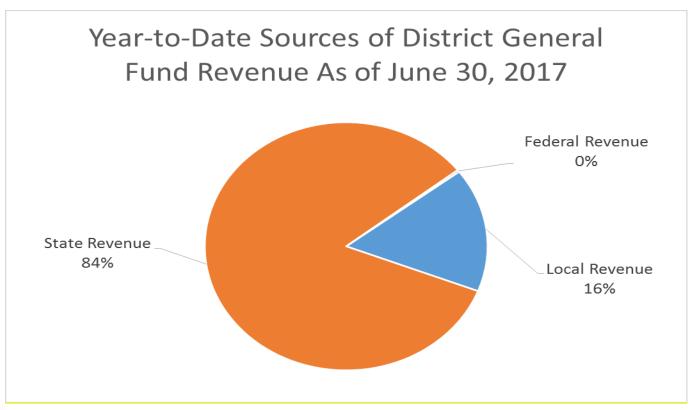

**RELEVANT DATA AND EXPECTED OUTCOMES:** 2017 CMAS- ELA, Math, (PARCC) and Science and Social Studies, PSAT 10 and SAT results and data considerations will be presented.