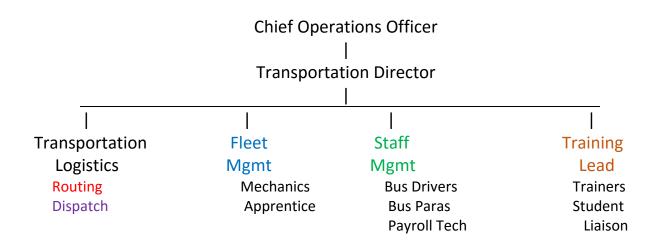

Now, that we have Jack Pietraallo formally named as the new Transportation Director, it is important to ensure he, and the department, have the opportunity to succeed going forward. A big part of that opportunity is a revised organization structure that flattens out and provides more of an APEx team structure.

**RATIONALE:** APEx (Aligned Partner Experts) teams have, and continue to be, proven out as a highly effective and efficient org structure for D49. Having experts aligned to specific tasks, with direct access to the Director will enhance clarity in roles and communication for the Transportation Department.

D49 BoE Agenda Item 1 cover sheet (cont.) August 23, 2017 Work Session Page | 2

**RECOMMENDED COURSE OF ACTION/MOTION REQUESTED:** Permission to move forward with the Transportation Logistics Manager position.

### **Going Forward**