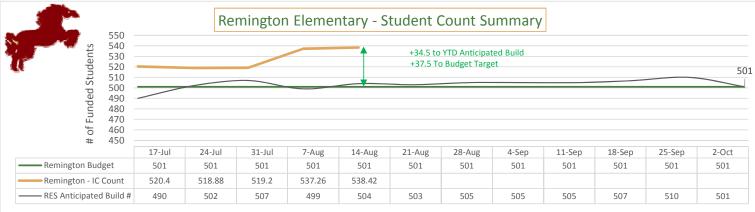

#### **BOARD OF EDUCATION AGENDA ITEM 3**

| BOARD MEETING OF:              | August 23, 2017                                       |
|--------------------------------|-------------------------------------------------------|
| PREPARED BY:                   | Kathleen Granaas, Coordinator of Academic Performance |
| TITLE OF AGENDA ITEM:          | Assessment Update                                     |
| ACTION/INFORMATION/DISCUSSION: | Information                                           |

<u>BACKGROUND INFORMATION, DESCRIPTION OF NEED:</u> 2015 was the first year the PARCC ELA and Math assessment was given. With the 2017 results, we have the ability to observe trends across three years. At the high school, students took PSAT 10 for the first year in 2016 and took SAT in 2017 for the first time.

**RATIONALE:** District 49's comprehensive assessment system supports evaluation of how students are progressing, and how schools and the district prepare students. An overview of the assessments used in the district provides board members background and insight in the district's performance on these assessments.

**RELEVANT DATA AND EXPECTED OUTCOMES:** 2017 CMAS- ELA, Math, (PARCC) and Science and Social Studies, PSAT 10 and SAT results and data considerations will be presented.