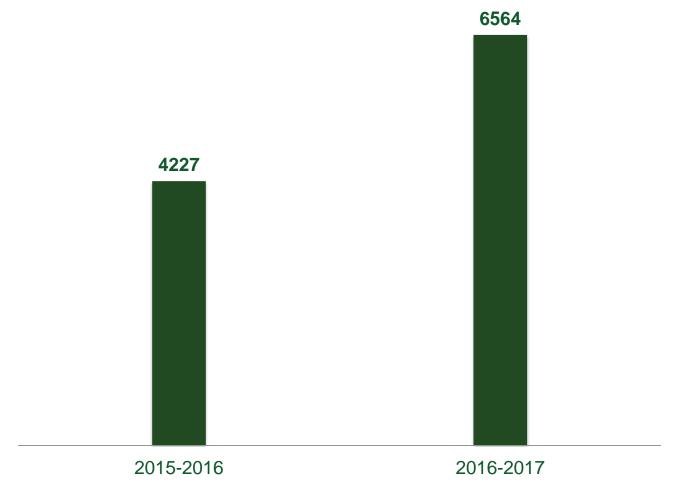

## **Teacher Induction Program**

- More than 140 educators participated in Base Camp this year
- NEW! Mentor refresher training on September 1st
- Differentiation training for lead mentors
- 5 year induction program evaluation in 2017-2018
- 56 induction completers in 2016-2017 – up from 43 the previous year