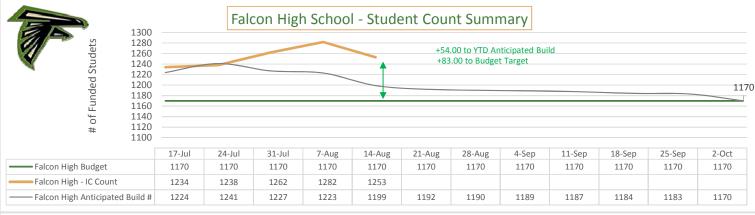

**RELEVANT DATA AND EXPECTED OUTCOMES:** 2017 CMAS- ELA, Math, (PARCC) and Science and Social Studies, PSAT 10 and SAT results and data considerations will be presented.