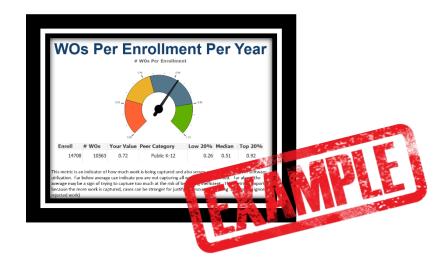

**RELEVANT DATA AND EXPECTED OUTCOMES:** 2017 CMAS- ELA, Math, (PARCC) and Science and Social Studies, PSAT 10 and SAT results and data considerations will be presented.