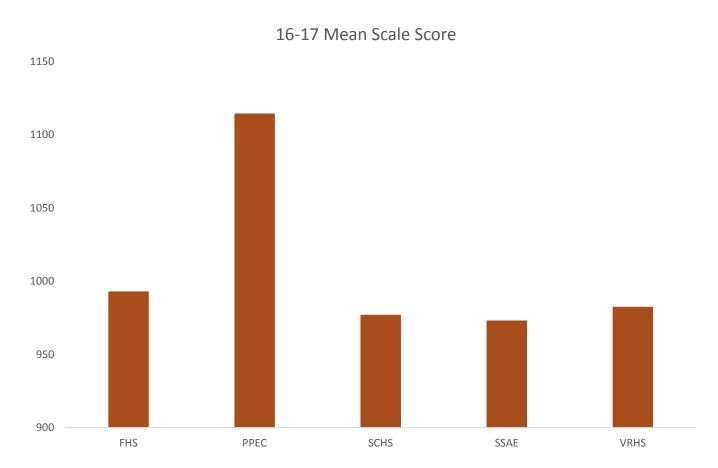

# SAT 2017 Composite Scores

### SAT 2017 Subscores

The Best Choice to Learn, Work and Lead