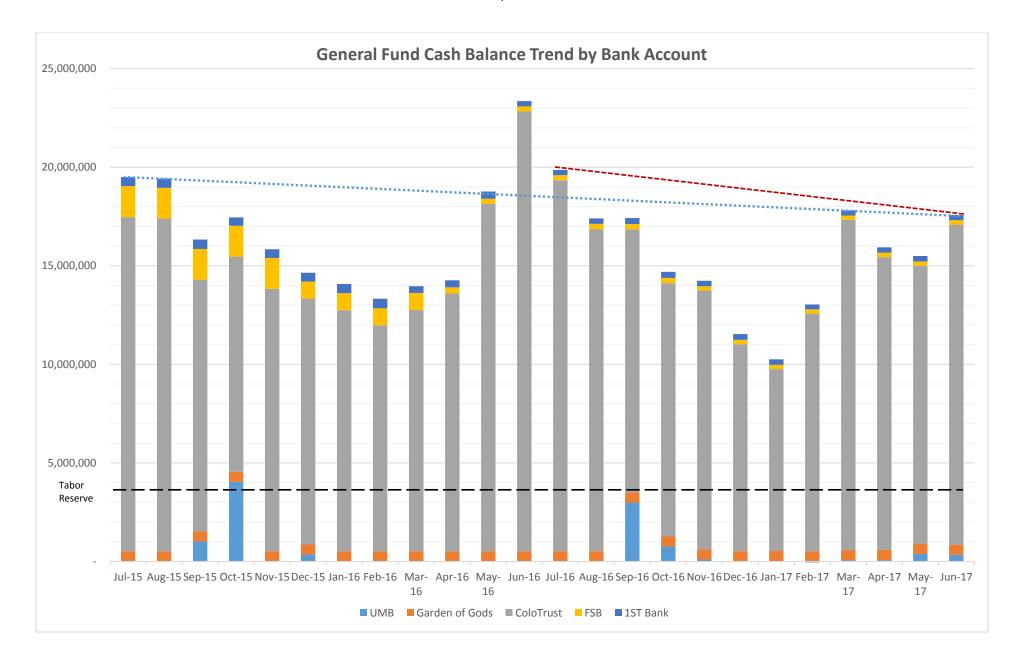

| 2,043,687                  | 4,436              | 0.23%                 | 775,561                    | 8,932               | 0.63%      | (62.05%)            | 4,497           | 7/-2/-1          |
| Other (Petty Cash, DiP)                                                                           | 32,037                     | 23                 | 0.05%                 | 48,814                     | 5,886               | 39.05%     | 52.37%              | 5,863           | -52/-1/58        |
| Total Cash & Investments                                                                          | 44,184,788                 | 91,067             | 0.26%                 | 126,223,432                | 540,169             | 0.43%      | 185.67%             | 449,102         | 638 / -24 / -165 |





# School Spending

# Falcon Zone

#### Falcon Zone Total

For the period ending June 30, 2017, the Total Falcon zone general fund expenditures are 96.2% of amended budget. Expenses are currently in line with expectations.

|                             |            | Falco      | on Zone Total - | General Fund | ł                 |                   |
|-----------------------------|------------|------------|-----------------|--------------|-------------------|-------------------|
|                             |            |            |                 | % of         |                   | Amended           |
|                             |            | Amended    |                 | Amended      | <b>Actual Per</b> | <b>Budget Per</b> |
| Student FTE - 3829.93       | Actual     | Budg