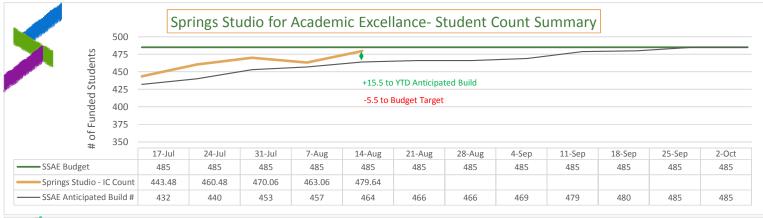

**RELEVANT DATA AND EXPECTED OUTCOMES:** 2017 CMAS- ELA, Math, (PARCC) and Science and Social Studies, PSAT 10 and SAT results and data considerations will be presented.

# State Assessment Summary of Results District 49 Board of Education Meeting August 23, 2017

Presented by Kathleen Granaas, Coordinator of Academic Performance