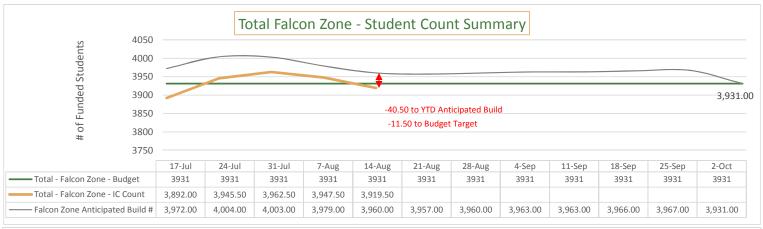

**RELEVANT DATA AND EXPECTED OUTCOMES:** 2017 CMAS- ELA, Math, (PARCC) and Science and Social Studies, PSAT 10 and SAT results and data considerations will be presented.