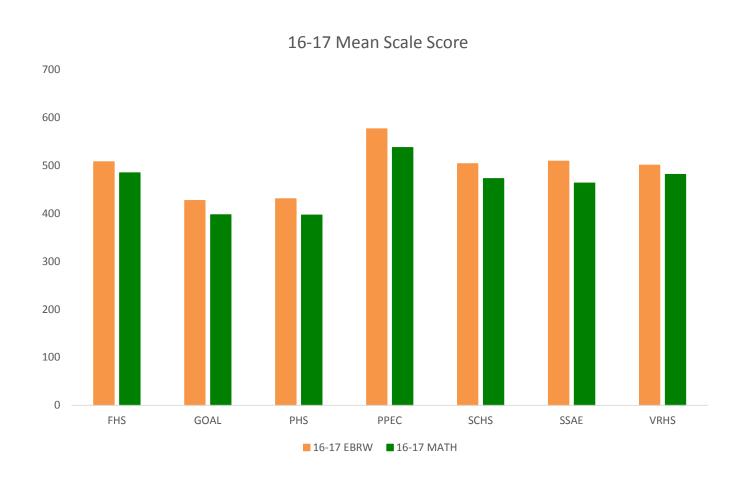

# PSAT-% of Students Scoring as Ready

College Readiness as Measured by PSAT

# **PSAT Composite Trends**

### PSAT 16-17 Subscores