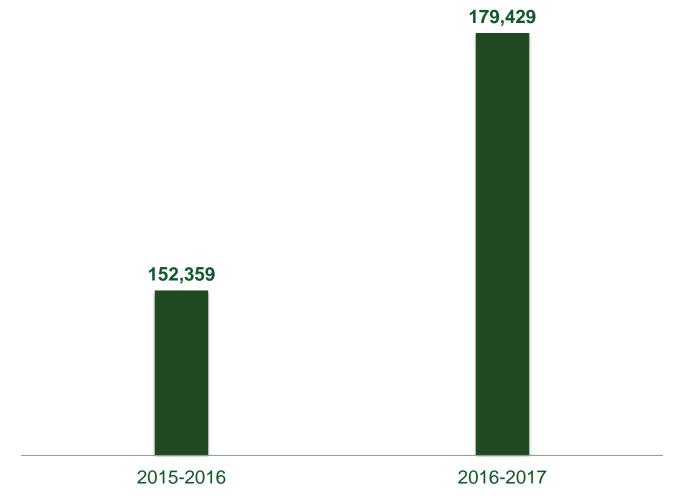

## **Teacher Induction Program**

- More than 140 educators participated in Base Camp this year
- NEW! Mentor refresher training on September 1st
- Differentiation training for lead mentors
- 5 year induction program evaluation in 2017-2018
- 56 induction completers in 2016-2017 – up from 43 the previous year