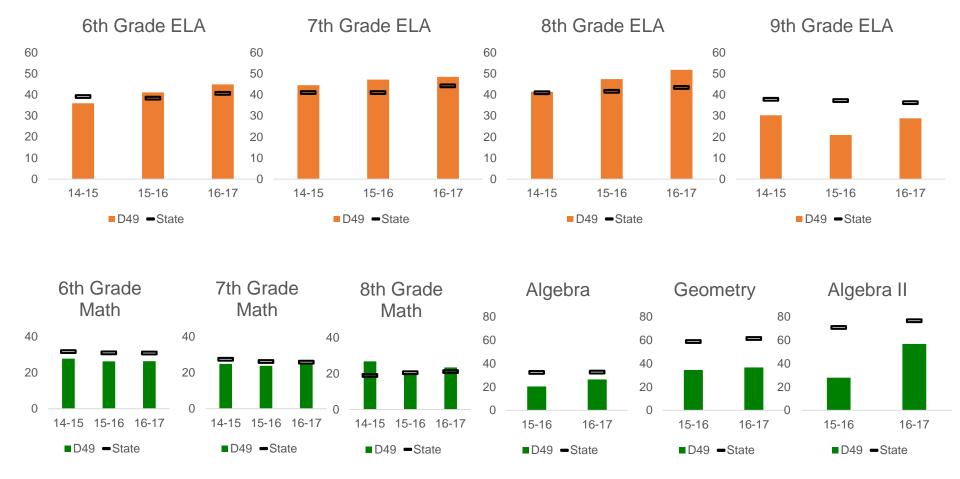

### **CMAS** Trends

- •ELA Across 3 years ELA 5<sup>th</sup>, 6<sup>th</sup>, 7th and 8<sup>th</sup> grades
  - -3 year trend: 11% increase of 8<sup>th</sup> graders "on track"
- •Cohorts at 4<sup>th</sup>, 5<sup>th</sup>, 7<sup>th</sup> and 8<sup>th</sup> grade show strong increase in number of students "on track" in ELA
  - -3 year trend: 16% increase of 8<sup>th</sup> graders "on track"

## On Track Comparisons

| 2017 ELA |                                 |            |                       |  |
|----------|---------------------------------|------------|-----------------------|--|
|          | D49<br>compared<br>to last year | difference | Compared to the state |  |
| 3rd      | higher                          | up 3.9     | higher                |  |
| 4th      | higher                          | up 3.1     | higher                |  |
| 5th      | higher                          | up 5.2     | higher                |  |
| 6th      | higher                          | up 3.8     | higher                |  |
| 7th      | higher                          | up 1.3     | higher                |  |
| 8th      | higher                          | up 4.4     | higher                |  |
| 9th      | higher                          | up 7.9     | lower                 |  |

## On Track Comparisons

| 2017 Math |                 |            |                       |
|-----------|-----------------|------------|-----------------------|
|           | D49<br>compared |            |                       |
|           | to last<br>year | difference | Compared to the state |
|           |                 | down       |                       |
| 3rd       | lower           | 1.8        | lower                 |
|           |                 | down       |                       |
| 4th       | lower           | 3.1        | lower                 |
| 5th       | lower           | down 6     | lower                 |
| 6th       | higher          | up 0.1     | lower                 |
| 7th       | higher          | up 1.7     | lower                 |
| 8th       | higher          | up 3.1     | higher                |
| Alg 1     | higher          | up 6       | lower                 |
| Geo       | higher          | up 2.3     | lower                 |
| Alg II    | higher          | up 28.8    | lower                 |