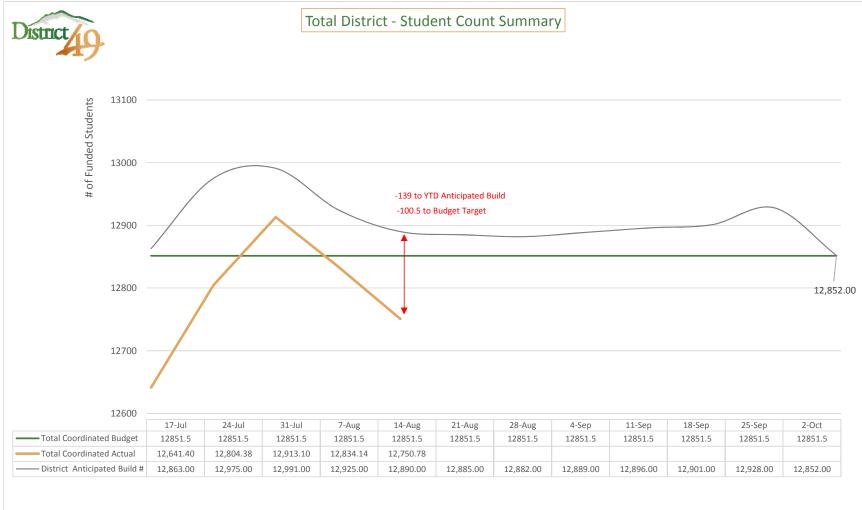

**RELEVANT DATA AND EXPECTED OUTCOMES:** 2017 CMAS- ELA, Math, (PARCC) and Science and Social Studies, PSAT 10 and SAT results and data considerations will be presented.