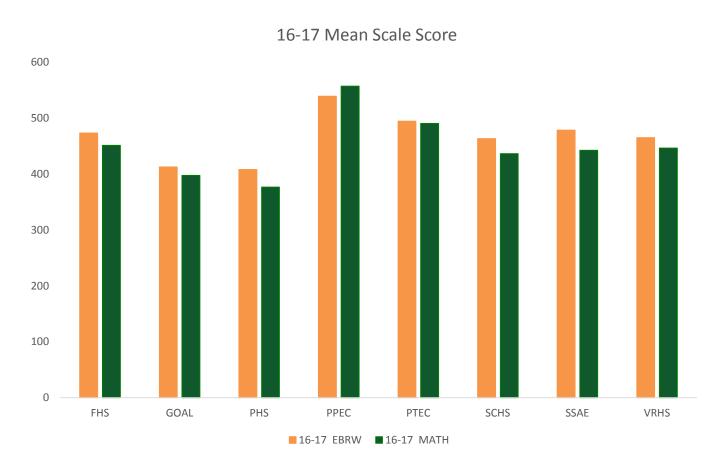

### PSAT 10 - SAT

- PSAT- given in 10<sup>th</sup> grade
- SAT given in 11<sup>th</sup> grade
- ERW Evidence-based Reading & Writing
- Math

### PSAT

- ERW and Math continued increase in percentage of students on track
- -ERW a relative strength 57% of our students met the readiness benchmarks

### •SAT

ERW is a relative strength for our 11<sup>th</sup> graders