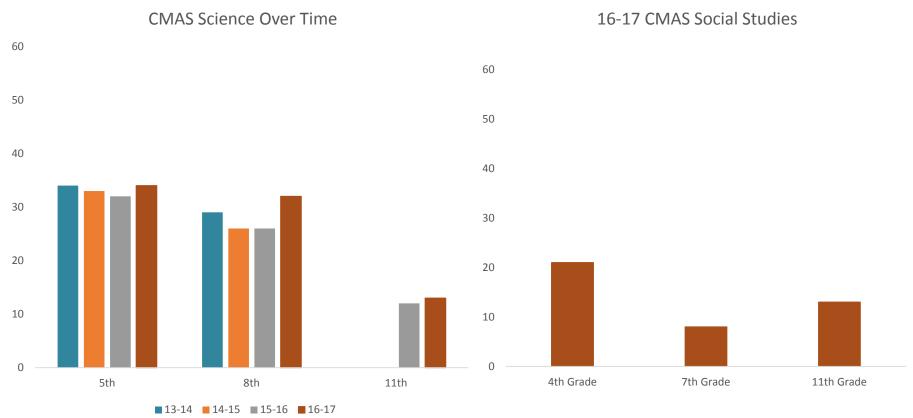

# Trends Science and Social Studies

### Science

- -4 year high in percentage met and exceeded 5<sup>th</sup> grade and 8<sup>th</sup> grade.
- −2 year high for 11<sup>th</sup> grade

### Social Studies

-Difficult to analyze due to the nature of the data

# CMAS: Science and Social Studies, % Meets and Exceeds