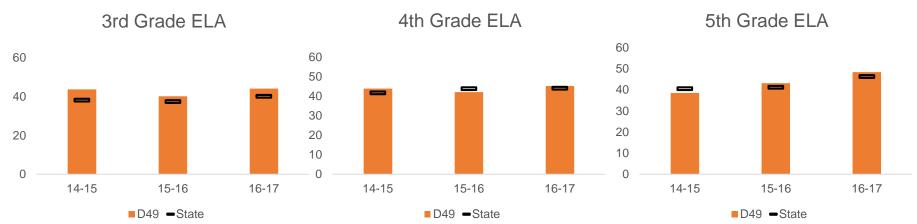

### **CMAS** Trends

- •ELA Across 3 years ELA 5<sup>th</sup>, 6<sup>th</sup>, 7th and 8<sup>th</sup> grades
  - -3 year trend: 11% increase of 8<sup>th</sup> graders "on track"
- •Cohorts at 4<sup>th</sup>, 5<sup>th</sup>, 7<sup>th</sup> and 8<sup>th</sup> grade show strong increase in number of students "on track" in ELA
  - -3 year trend: 16% increase of 8<sup>th</sup> graders "on track"

## On Track Comparisons

| 2017 ELA |                                 |            |                       |  |
|----------|---------------------------------|------------|-----------------------|--|
|          | D49<br>compared<br>to last year | difference | Compared to the state |  |
| 3rd      | higher                          | up 3.9     | higher                |  |
| 4th      | higher                          | up 3.1     | higher                |  |
| 5th      | higher                          | up 5.2     | higher                |  |
| 6th      | higher                          | up 3.8     | higher                |  |
| 7th      | higher                          | up 1.3     | higher                |  |
| 8th      | higher                          | up 4.4     | higher                |  |
| 9th      | higher                          | up 7.9     | lower                 |  |

| 2016 ELA |                                 |                       |  |  |
|----------|---------------------------------|-----------------------|--|--|
|          | D49<br>compared to<br>last year | Compared to the state |  |  |
| 3rd      | lower                           | higher                |  |  |
| 4th      | lower                           | higher                |  |  |
| 5th      | higher                          | higher                |  |  |
| 6th      | higher                          | higher                |  |  |
| 7th      | higher                          | higher                |  |  |
| 8th      | higher                          | higher                |  |  |
| 9th      | lower                           | lower                 |  |  |