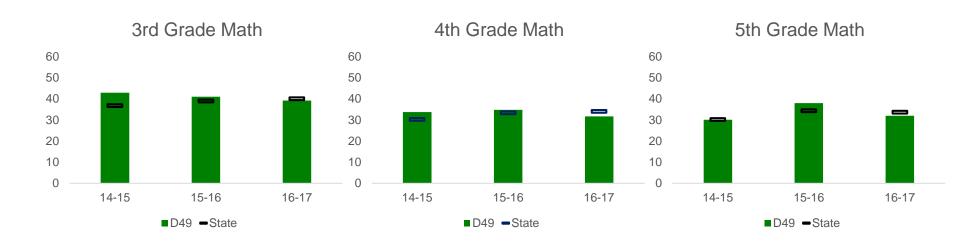

## On Track Comparisons

| 2017 Math |                 |            |                       |
|-----------|-----------------|------------|-----------------------|
|           | D49<br>compared |            |                       |
|           | to last<br>year | difference | Compared to the state |
|           |                 | down       |                       |
| 3rd       | lower           | 1.8        | lower                 |
|           |                 | down       |                       |
| 4th       | lower           | 3.1        | lower                 |
| 5th       | lower           | down 6     | lower                 |
| 6th       | higher          | up 0.1     | lower                 |
| 7th       | higher          | up 1.7     | lower                 |
| 8th       | higher          | up 3.1     | higher                |
| Alg 1     | higher          | up 6       | lower                 |
| Geo       | higher          | up 2.3     | lower                 |
| Alg II    | higher          | up 28.8    | lower                 |

| 2016 Math |                                 |                       |
|-----------|---------------------------------|-----------------------|
|           | D49<br>compared to<br>last year | Compared to the state |
| 3rd       | lower                           | higher                |
| 4th       | higher                          | higher                |
| 5th       | higher                          | higher                |
| 6th       | lower                           | lower                 |
| 7th       | lower                           | lower                 |
| 8th       | lower                           | same                  |
| Alg I     | higher                          | lower                 |
| Geo       | higher                          | lower                 |
| Alg II    | higher                          | lower                 |