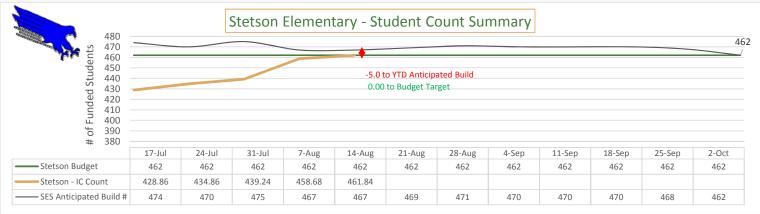

BACKGROUND INFORMATION, DESCRIPTION OF NEED: In 2014 the Sand Creek Zone piloted the Kids' Corner Before and After School Program as a district run school age child care program, with much success the Falcon and POWER Zones have adopted the program. Currently, we have two onsite positions: Site Leader and Site Assistant. State Licensing regulations require we maintain a 1:15 staff to student ratio, given this regulation we are limited to the number of children we are able to accept based on the staff members we have hired. The Site Assistant position requires 3 months experience working with children and the applicant must be at least the age of 18. This applicant pool is limited therefore hiring staff to meet the growing demands of the program is a struggle. Currently, Meridian Ranch Elementary, Ridgeview Elementary, Remington Elementary and Springs Ranch Elementary all have waiting lists as we have met the capacity with our current staffing.