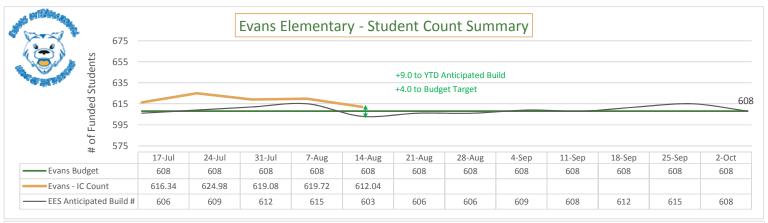

#### **BOARD OF EDUCATION AGENDA ITEM 3**

| BOARD MEETING OF:              | August 23, 2017                                       |
|--------------------------------|-------------------------------------------------------|
| PREPARED BY:                   | Kathleen Granaas, Coordinator of Academic Performance |
| TITLE OF AGENDA ITEM:          | Assessment Update                                     |
| ACTION/INFORMATION/DISCUSSION: | Information                                           |

<u>BACKGROUND INFORMATION, DESCRIPTION OF NEED:</u> 2015 was the first year the PARCC ELA and Math assessment was given. With the 2017 results, we have the ability to observe trends across three years. At the high school, students took PSAT 10 for the first year in 2016 and took SAT in 2017 for the first time.

**RATIONALE:** District 49's comprehensive assessment system supports evaluation of how students are progressing, and how schools and the district prepare students. An overview of the assessments used in the district provides board members background and insight in the district's performance on these assessments.

**RELEVANT DATA AND EXPECTED OUTCOMES:** 2017 CMAS- ELA, Math, (PARCC) and Science and Social Studies, PSAT 10 and SAT results and data considerations will be presented.