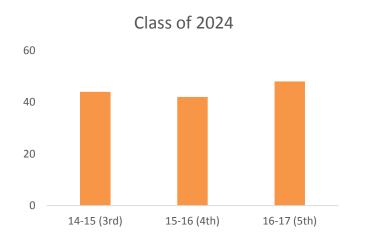

igher                          | higher                |
| 5th       | higher                          | higher                |
| 6th       | lower                           | lower                 |
| 7th       | lower                           | lower                 |
| 8th       | lower                           | same                  |
| Alg I     | higher                          | lower                 |
| Geo       | higher                          | lower                 |
| Alg II    | higher                          | lower                 |

# Primary PARCC Achievement % Meets & Exceeds







The Best Choice to Learn, Work and Lead

# Secondary PARCC Achievement % Meets & Exceeds





The Best Choice to Learn, Work and Lead

# ELA Achievement by Cohort, % Meets & Exceeds











The Best Choice to Learn, Work and Lead

### Growth



- Median Growth Percentile MGP
- Higher MGP indicates higher growth rates for typical students in those groups
- Growth rates are independent of achievement rates

## PARCC Growth 16-17





# Social Studies Sampling



- In 2015 Senate Bill 15-056 reduced the number of schools that will administer the state social studies assessments each year.
- This is the third year of a cycle in which 1/3 of elementary and middle schools will be selected to administer the CMAS and CoAlt social studies assessments each year. This year all high schools will take 11<sup>th</sup> grade social studies.

# Trends Science and Social Studies



### Science

- -4 year high in percentage met and exceeded 5<sup>th</sup> grade and 8<sup>th</sup> grade