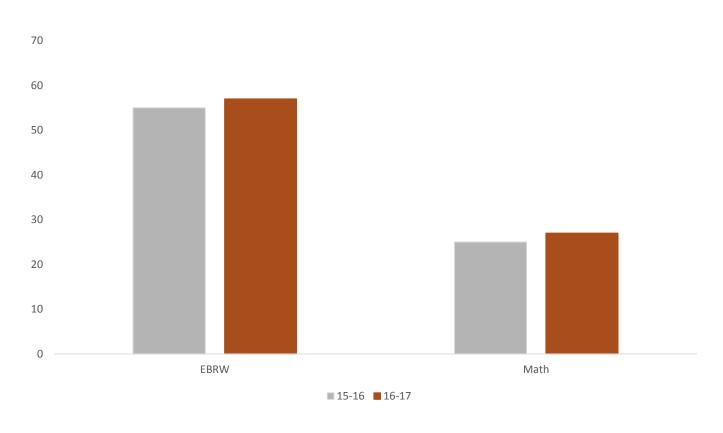

### PSAT 10 - SAT

- PSAT- given in 10<sup>th</sup> grade
- SAT given in 11<sup>th</sup> grade
- ERW Evidence-based Reading & Writing
- Math

### PSAT

- ERW and Math continued increase in percentage of students on track
- -ERW a relative strength 57% of our students met the readiness benchmarks

### •SAT

ERW is a relative strength for our 11<sup>th</sup> graders

### PSAT 16-17 Subscores