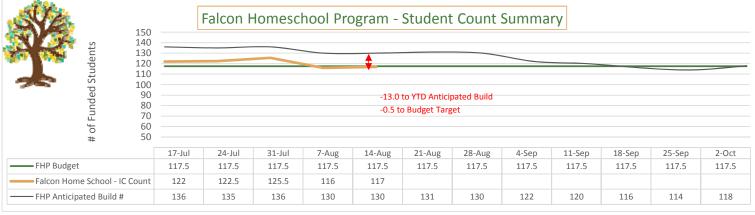

**RELEVANT DATA AND EXPECTED OUTCOMES:** 2017 CMAS- ELA, Math, (PARCC) and Science and Social Studies, PSAT 10 and SAT results and data considerations will be presented.

# State Assessment Summary of Results District 49 Board of Education Meeting August 23, 2017

Presented by Kathleen Granaas, Coordinator of Academic Performance