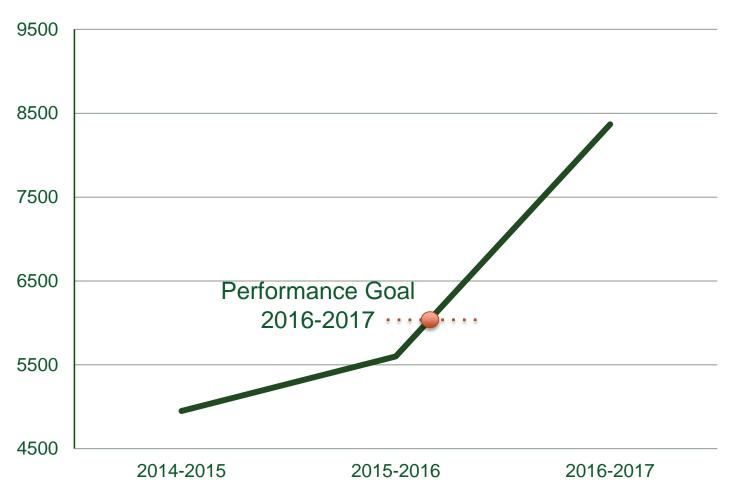

**RELEVANT DATA AND EXPECTED OUTCOMES:** This proposal does, in the end, add one more Professional-Technical position to the department. However, it has been clear for quite some time that the department was under-staffed to maintain optimal service levels for customers and especially for driving staff and para support staff.