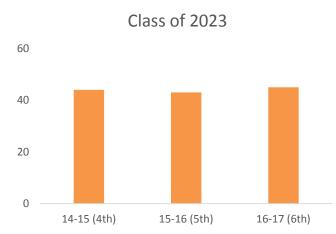

her                          | higher                |
| 5th       | higher                          | higher                |
| 6th       | lower                           | lower                 |
| 7th       | lower                           | lower                 |
| 8th       | lower                           | same                  |
| Alg I     | higher                          | lower                 |
| Geo       | higher                          | lower                 |
| Alg II    | higher                          | lower                 |

# Primary PARCC Achievement % Meets & Exceeds







The Best Choice to Learn, Work and Lead

# Secondary PARCC Achievement % Meets & Exceeds





The Best Choice to Learn, Work and Lead

# ELA Achievement by Cohort, % Meets & Exceeds











The Best Choice to Learn, Work and Lead

### Growth



- Median Growth Percentile MGP
- Higher MGP indicates higher growth rates for typical students in those groups
- Growth rates are independent of achievement rates

## PARCC Growth 16-17





# Social Studies Sampling



- In 2015 Senate Bill 15-056 reduced the number of schools that will administer the state social studies assessments each year.
- This is the third year of a cycle in which 1/3 of elementary and middle schools will be selected to administer the CMAS and CoAlt social studies assessments each year. This year all high schools will take 11<sup>th</sup> grade social studies.

# Trends Science and Social Studies



### Science

- -4 year high in percentage met and exceeded 5<sup>th</sup> grade and 8<sup>th</sup> grade.