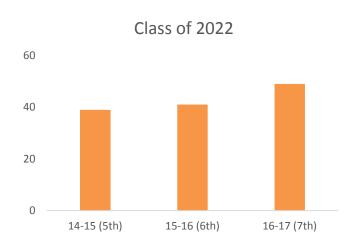

r                          | higher                |
| 5th       | higher                          | higher                |
| 6th       | lower                           | lower                 |
| 7th       | lower                           | lower                 |
| 8th       | lower                           | same                  |
| Alg I     | higher                          | lower                 |
| Geo       | higher                          | lower                 |
| Alg II    | higher                          | lower                 |

# Primary PARCC Achievement % Meets & Exceeds







The Best Choice to Learn, Work and Lead

# Secondary PARCC Achievement % Meets & Exceeds





The Best Choice to Learn, Work and Lead

# ELA Achievement by Cohort, % Meets & Exceeds











The Best Choice to Learn, Work and Lead

### Growth



- Median Growth Percentile MGP
- Higher MGP indicates higher growth rates for typical students in those groups
- Growth rates are independent of achievement rates

## PARCC Growth 16-17





# Social Studies Sampling



- In 2015 Senate Bill 15-056 reduced the number of schools that will administer the state social studies assessments each year.
- This is the third year of a cycle in which 1/3 of elementary and middle schools will be selected to administer the CMAS and CoAlt social studies assessments each year. This year all high schools will take 11<sup>th</sup> grade social studies.

# Trends Science and Social Studies



### Science

- -4 year high in percentage met and exceeded 5<sup>th</sup> grade and 8<sup>th</sup> grade.
-