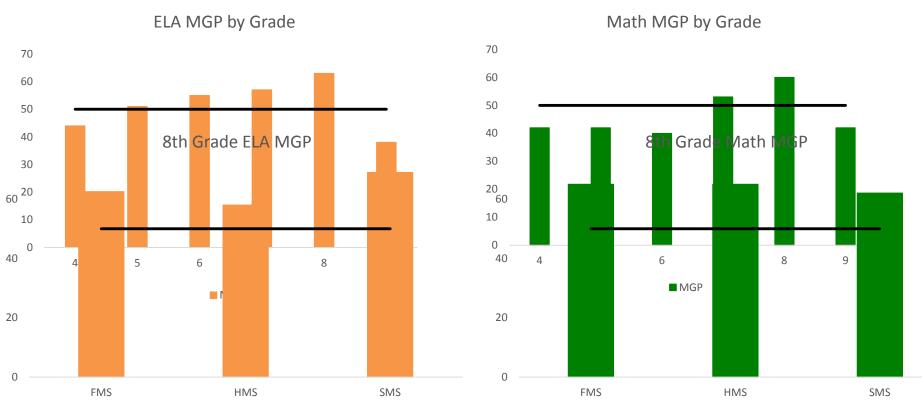

### **CMAS** Trends

- •ELA Across 3 years ELA 5<sup>th</sup>, 6<sup>th</sup>, 7th and 8<sup>th</sup> grades
  - -3 year trend: 11% increase of 8<sup>th</sup> graders "on track"
- •Cohorts at 4<sup>th</sup>, 5<sup>th</sup>, 7<sup>th</sup> and 8<sup>th</sup> grade show strong increase in number of students "on track" in ELA
  - -3 year trend: 16% increase of 8<sup>th</sup> graders "on track"

## On Track Comparisons

| 2017 ELA |                                 |            |                       |  |
|----------|---------------------------------|------------|-----------------------|--|
|          | D49<br>compared<br>to last year | difference | Compared to the state |  |
| 3rd      | higher                          | up 3.9     | higher                |  |
| 4th      | higher                          | up 3.1     | higher                |  |
| 5th      | higher                          | up 5.2     | higher                |  |
| 6th      | higher                          | up 3.8     | higher                |  |
| 7th      | higher                          | up 1.3     | higher                |  |
| 8th      | higher                          | up 4.4     | higher                |  |
| 9th      | higher                          | up 7.9     | lower                 |  |

## On Track Comparisons

| 2017 Math |                 |            |                       |
|-----------|-----------------|------------|-----------------------|
|           | D49<br>compared |            |                       |
|           | to last<br>year | difference | Compared to the state |
|           |                 | down       |                       |
| 3rd       | lower           | 1.8        | lower                 |
|           |                 | down       |                       |
| 4th       | lower           | 3.1        | lower                 |
| 5th       | lower           | down 6     | lower                 |
| 6th       | higher          | up 0.1     | lower                 |
| 7th       | higher          | up 1.7     | lower                 |
| 8th       | higher          | up 3.1     | higher                |
| Alg 1     | higher          | up 6       | lower                 |
| Geo       | higher          | up 2.3     | lower                 |
| Alg II    | higher          | up 28.8    | lower                 |