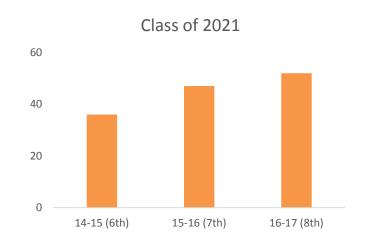

### **CMAS** Trends

- •ELA Across 3 years ELA 5<sup>th</sup>, 6<sup>th</sup>, 7th and 8<sup>th</sup> grades
  - -3 year trend: 11% increase of 8<sup>th</sup> graders "on track"
- •Cohorts at 4<sup>th</sup>, 5<sup>th</sup>, 7<sup>th</sup> and 8<sup>th</sup> grade show strong increase in number of students "on track" in ELA
  - -3 year trend: 16% increase of 8<sup>th</sup> graders "on track"