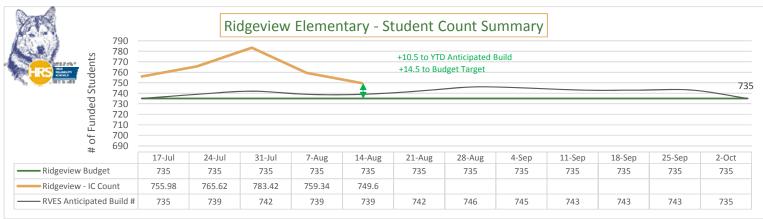

BACKGROUND INFORMATION, DESCRIPTION OF NEED: In 2014 the Sand Creek Zone piloted the Kids' Corner Before and After School Program as a district run school age child care program, with much success the Falcon and POWER Zones have adopted the program. Currently, we have two onsite positions: Site Leader and Site Assistant. State Licensing regulations require we maintain a 1:15 staff to student ratio, given this regulation we are limited to the number of children we are able to accept based on the staff members we have hired. The Site Assistant position requires 3 months experience working with children and the applicant must be at least the age of 18. This applicant pool is limited therefore hiring staff to meet the growing demands of the program is a struggle. Currently, Meridian Ranch Elementary, Ridgeview Elementary, Remington Elementary and Springs Ranch Elementary all have waiting lists as we have met the capacity with our current staffing.