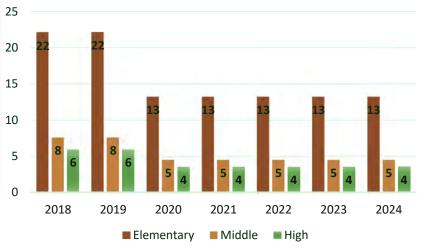

|
| Windermere                    | 201          | 64         | 22            | 17          |
| BLR Enclaves @ Mountain Vista | 347          | 111        | 38            | 30          |
| BLR / Enclaves @ Mountain     |              |            |               |             |
| Vista                         | 128          | 41         | 14            | 11          |
| Mountain Vista Ranch          | 1138         | 363        | 125           | 98          |
| Mountian Vista                | 243          | 78         | 27            | 21          |
| Sands                         | 309          | 99         | 34            | 27          |
| TOTAL                         | 2779         | 888        | 306           | 240         |

**Projected Student generation from Development** 



# **POWER Zone Development**



|        |                                        | Future Units | Flementary N | Aiddle School I | High School |
|--------|----------------------------------------|--------------|--------------|-----------------|-------------|
| Active | Springs Ranch /MX Crossing             | 13           | 4            | 1               | 1           |
| ACLIVE | Mountain Valley Preserve               | 126          | 40           | 14              | 11          |
|        | Stetson Ridge/ Indigo Ranch            | 48           | 15           | 5               | 4           |
|        | 0. 0                                   | 40           | 15           | 3               | 4           |
|        | Stetson Ridge / Indogo Ranch -         | 22           | 4.4          |