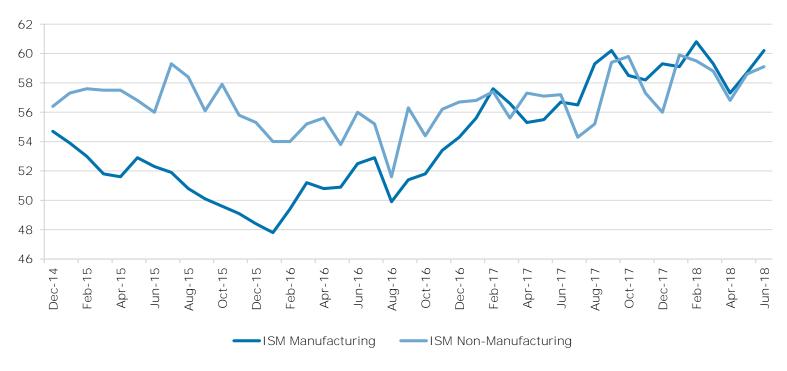

lls



- The June unemployment rate increased to 4.0% from 3.8% in May. The May unemployment rate was the lowest since December 1969.
- June payrolls came in at 213,000, above the median forecast of 195,000 but less than the revised 244,000 advance in May 2018.
- Average hourly earnings were a little worse than expected increasing at an annualized rate of 2.7% on a yearover-year basis in June.



### Inflation



- June CPI rose 2.9% on a year-over-year basis. Core CPI (less food and energy) increased at a 2.3% year-over-year pace.
- The Fed's preferred measure of inflation, core PCE, was reported at 1.96% in May, near the Fed's target of 2.0%.
- Expectations are for inflation to trend higher in 2018 and 2019, perhaps exceeding the 2.0% target level.



## Institute for Supply Management



- ISM Manufacturing for June was reported at 60.2 versus 58.7 in May and the 58.5 forecast.
- ISM Non-manufacturing (Service) increased to 59.1 in June versus 58.6 in May and 58.3 expected.
- Both indexes have increased during the 2nd quarter and remain well above 50 signaling continued expansion in these sectors of the economy.



## Contributions to Percent Change in Real Gross Domestic Product



- The U.S. economy expanded at an estimated 2.0% annualized pace during the 1st quarter of 2018 after climbing 2.9% in the previous quarter.
- Consumer spending, the biggest part of the economy, rose 1.0%, after increasing 4.0% last quarter. Business and Government spending also slowed in the 1st quarter of 2018.
- With the recent tax cut, GDP growth expectations are 2.3%-2.8% for the foresee