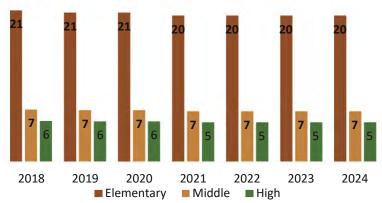

| 1         | 0                  | 0              |
|        | Paint Brush Hills | 633             | 202       | 70                 | 54             |
|        | Paint Brush Hills |                 |           |                    |                |
|        | - Scenic View     | 1               | 0         | 0                  | 0              |
|        | TOTAL             | 652             | 207       | 72                 | 55             |
|        | Retreat @         |                 |           |                    |                |
| Future | Timberridge       | 482             | 154       | 53                 | 41             |
|        |                   | 482             | 154       | 53                 | 41             |

#### Projected Student Generation from Development



#### **Development East of Meridian**

Future

Units

2.839

Middle

Elementary School

High

School







COLOTRUST Economic Update

August 3, 2018



## Fed Funds Target Rate



- The Federal Reserve increased its target rate to a range of 1.75% to 2.00% on June 13, 2018.
- The Federal Reserve began reducing its \$4.5 trillion balance sheet in October 2017 by not reinvesting all of the maturing securities from its portfolio on a monthly basis.
- The Federal Reserve will allow a total of \$40 billion (\$24 billion Treasuries, \$16 billion Mortgage-Backed Securities) to roll off its balance sheet each month during the 3rd quarter of 2018.



#### FOMC Dot Plot - June 2018





## Comparative Historical Yield Curves



- Interest rates have increased all along the yield curve as the Fed