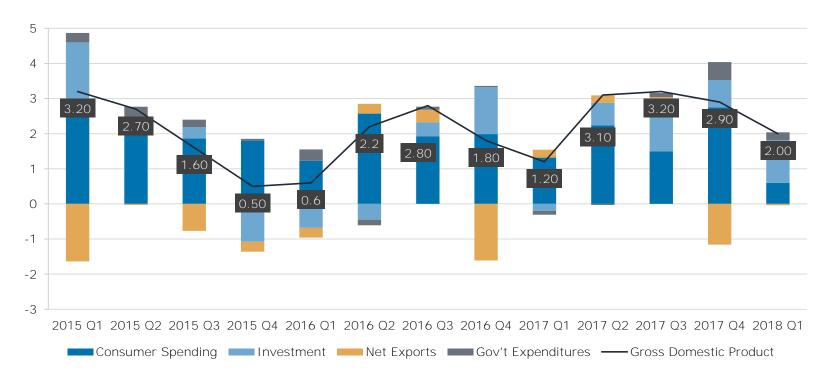

Inflation



- June CPI rose 2.9% on a year-over-year basis. Core CPI (less food and energy) increased at a 2.3% year-over-year pace.
- The Fed's preferred measure of inflation, core PCE, was reported at 1.96% in May, near the Fed's target of 2.0%.
- Expectations are for inflation to trend higher in 2018 and 2019, perhaps exceeding the 2.0% target level.



## Institute for Supply Management



- ISM Manufacturing for June was reported at 60.2 versus 58.7 in May and the 58.5 forecast.
- ISM Non-manufacturing (Service) increased to 59.1 in June versus 58.6 in May and 58.3 expected.
- Both indexes have increased during the 2nd quarter and remain well above 50 signaling continued expansion in these sectors of the economy.



## Contributions to Percent Change in Real Gross Domestic Product



- The U.S. economy expanded at an estimated 2.0% annualized pace during the 1st quarter of 2018 after climbing 2.9% in the previous quarter.
- Consumer spending, the biggest part of the economy, rose 1.0%, after increasing 4.0% last quarter. Business and Government spending also slowed in the 1st quarter of 2018.
- With the recent tax cut, GDP growth expectations are 2.3%-2.8% for the foreseeable future.

## Additional Disclosure



This presentation is for informational purposes only. All information is assumed to be correct but the accuracy has not been confirmed and therefore is not guaranteed to be correct. Information is obtained from third party sources that may or may not be verified. The information presented should not be used in making any investment decisions and is not a reco