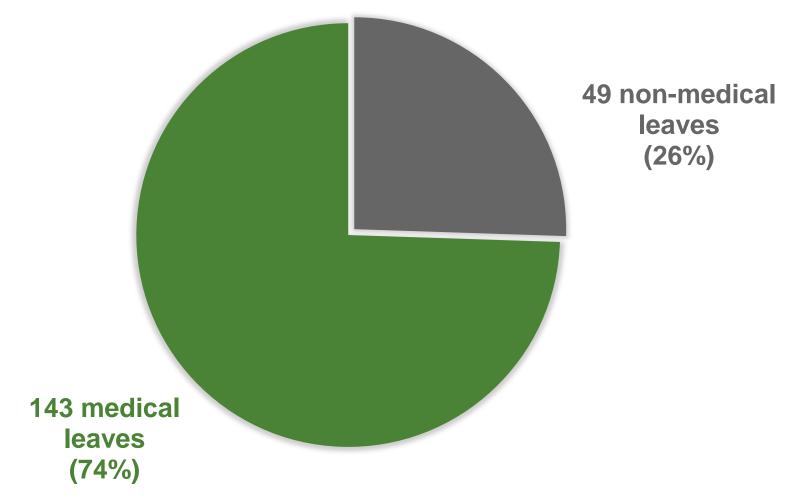

- Genetic Information Nondiscrimination Act

## A multitude of board policies:

- GBC, FMLA Eligible Staff Leaves and Absences
- GBCA, Non FMLA Eligible Staff Leaves and Absences
- GBCAG, Staff Unpaid Leave of Absence
- GBGD, Workers' Compensation
- GBGG, Staff Sick and Personal Leave
- GBGGA, Catastrophic Leave Bank
- GBGI, Staff Leaves and Absences

# Two Primary Leave Categories



## Medical

- Medical leaves are regulated by one or more laws and district policies.
- Employees must meet eligibility requirements and provide medical certifications.

## Non-Medical

- Non-medical leaves are governed by board policies and in some case by laws.
- These include vacation, bereavement, military leave, civic duty, student teaching/professional development.

# 2017-18 Snap Shot – All Leaves





# **Medical Leaves**



- At the end of the 2017/2018 school year
  - 117 closed medical leaves
    - 54 FMLA Leaves
    - 63 non-FMLA Leaves
- 12 covered under the ADA
- 26 Ongoing leaves continuing into SY18/19
- 10 scheduled medical leaves (planned in SY18/19

# Medical Leave Reasons SY17/18





# Non-Medical Leave Reasons SY17-18





The Best Choice to Learn, Work and Lead

# Leave Specialist Progress



Since the inception of the leave specialist position, there has been a focus on identifying and addressing OFIs. Process improvements or workflow simplifications to date include:

- Establishing a consistent method for FMLA time tracking
- Developing of a leave of absence checklist
- Building email templates for consistent communication
- Creating Google Form for leave request proc