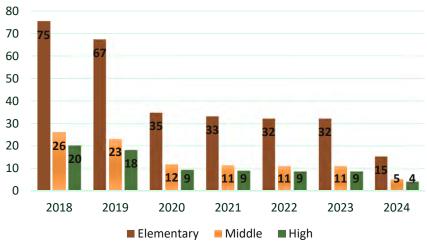

| 75           | 26              | 20          |
|        | Forest Meadows / Pines                 | 283          | 90           | 31              | 24          |
|        | Forest Meadows / Trails                | 18           | 6            | 2               | 2           |
|        | Quail Brush Creek                      | 76           | 24           | 8               | 7           |
|        | Stetson Ridge / Indigo Ranch North     | 48           | 15           | 5               | 4           |
|        |                                        |              |              |                 |             |
|        | TOTAL                                  | 1,006        | 320          | 110             | 87          |

#### **Projected Student Generation from Development**



## Falcon Zone Development

### **Projected Student Generation from Development**



The Following Slides Break Down Falcon Zone

| Active | BLR / Frontier Village