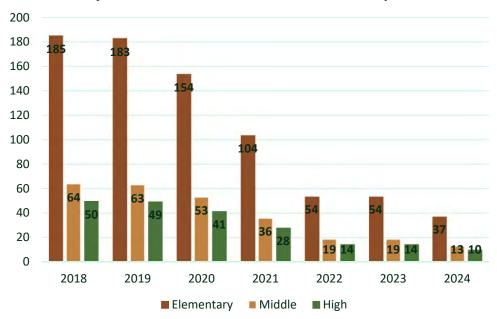

/ Pines                 | 283          | 90           | 31              | 24          |
|        | Forest Meadows / Trails                | 18           | 6            | 2               | 2           |
|        | Quail Brush Creek                      | 76           | 24           | 8               | 7           |
|        | Stetson Ridge / Indigo Ranch North     | 48           | 15           | 5               | 4           |
|        |                                        |              |              |                 |             |
|        | TOTAL                                  | 1,006        | 320          | 110             | 87          |

#### **Projected Student Generation from Development**



## Falcon Zone Development

### **Projected Student Generation from Development**



The Following Slides Break Down Falcon Zone

| Active | BLR / Frontier Village