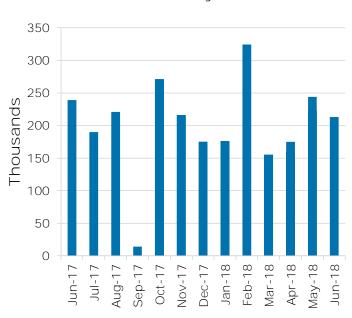

Interest rates have increased all along the yield curve as the Fed continues to raise the Fed funds target rate.
- The yield curve continues to flatten as the U.S. Treasury is expected to issue more debt in the two-year and three-year area versus maturities from 5 to 30 years.

COLOTRUST Staff Report: Economic Update, August 3, 2018



## Money Market Yield Curves



- The yield spread between short-term Treasuries and discount notes remain at very tight levels, with T-Bills often out yielding discount notes.
- Adding credit in the form of commercial paper enhances the yield of the portfolio.
- Money market yields continue to rise as the FOMC increased the target rate again at its June 13, 2018 meeting.



## Unemployment and Hourly Earnings

U.S Unemployment Rate



## Non-Farm Payrolls



- The June unemployment rate increased to 4.0% from 3.8% in May. The May unemployment rate was the lowest since December 1969.
- June payrolls came in at 213,000, above the median forecast of 195,000 but less than the revised 244,000 advance in May 2018.
- Average hourly earnings were a little worse than expected increasing at an annualized rate of 2.7% on a yearover-year basis in June.



### Inflation



- June CPI rose 2.9% on a year-over-year basis. Core CPI (less food and energy) increased at a 2.3% year-over-year pace.
- The Fed's preferred measure of inflation, core PCE, was reported at 1.96% in May, near the Fed's target of 2.0%.
- Expectations are for inflation to trend higher in 2018 and 2019, perhaps exceeding the 2.0% target level.



## Institute for Supply Management



- I