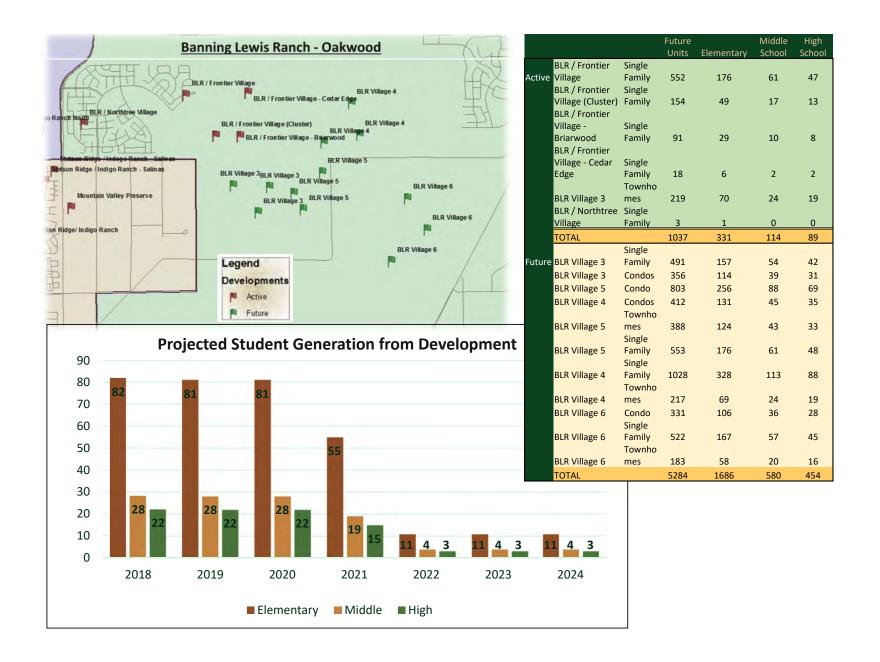

| 1010<br>8,855 | 322<br>2,826 | 973 | 87<br>761 |



#### **Development North Along Woodmen Corridor**



#### **Projected Student Generation from Development**



|        |                                      | Future<br>Units | Elementary | Middle<br>School | High<br>School |
|--------|--------------------------------------|-----------------|------------|------------------|----------------|
| Active | Meadow<br>Lake Airport<br>Estates    | 552             | 176        | 61               | 47             |
|        | Bent Grass                           | 154             | 49         | 17               | 13             |
|        | Shiloh Mesa<br>Woodmen               | 91              | 29         | 10               | 8              |
|        | Hills West /<br>Village at<br>Falcon | 18              | 6          | 2                | 2