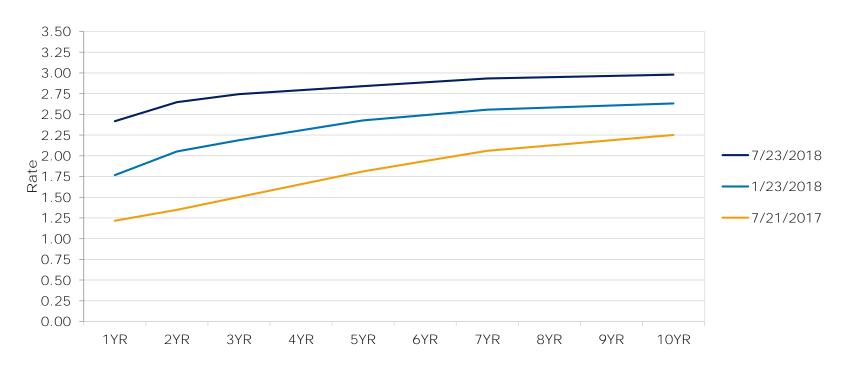

41             |

#### Projected Student Generation from Development



#### **Development East of Meridian**

Future

Units

2.839

Middle

Elementary School

High

School







COLOTRUST Economic Update

August 3, 2018



## Fed Funds Target Rate



- The Federal Reserve increased its target rate to a range of 1.75% to 2.00% on June 13, 2018.
- The Federal Reserve began reducing its \$4.5 trillion balance sheet in October 2017 by not reinvesting all of the maturing securities from its portfolio on a monthly basis.
- The Federal Reserve will allow a total of \$40 billion (\$24 billion Treasuries, \$16 billion Mortgage-Backed Securities) to roll off its balance sheet each month during the 3rd quarter of 2018.



#### FOMC Dot Plot - June 2018





## Comparative Historical Yield Curves



- Interest rates have increased all along the yield curve as the Fed continues to raise the Fed funds target rate.
- The yield curve continues to flatten as the U.S. Treasury is expected to issue more debt in the two-year and three-year area versus maturities from 5 to 30 years.

COLOTRUST Staff Report: Economic Update, August 3, 2018



## Money Market Yield Curves



- The yield spread between short-term Treasuries and discount notes remain at very tight levels, with T-Bills often out yielding discount notes.
- Adding credit in the form of commercial paper enhances the yield of the portfolio.
- Money market yields continue to rise as the FOMC increased the target rate again at its June 13, 2018 meeting.



## Unemployment and Hourly Earnings

U.S Unemployment Rate



## Non-Farm Payrol