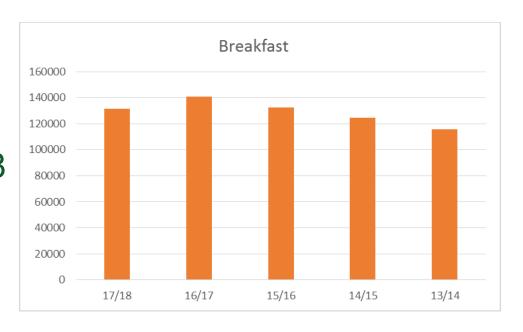

### Meals Served

# 2017-2018 Wrap Up

- Meals Served
  - Lunch
    - 922,920
    - \$1,598,010.24