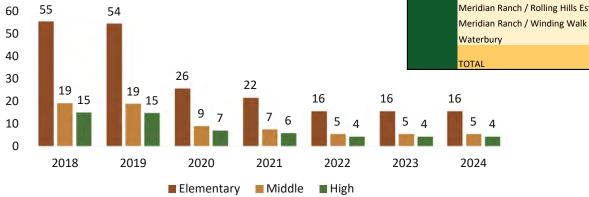

| 70                 | 54             |
|        | Paint Brush Hills |                 |           |                    |                |
|        | - Scenic View     | 1               | 0         | 0                  | 0              |
|        | TOTAL             | 652             | 207       | 72                 | 55             |
|        | Retreat @         |                 |           |                    |                |
| Future | Timberridge       | 482             | 154       | 53                 | 41             |
|        |                   | 482             | 154       | 53                 | 41             |

#### Projected Student Generation from Development



#### **Development East of Meridian**

Future

Units

2.839

Middle

Elementary School

High

School







COLOTRUST Economic Update

August 3, 2018



## Fed Funds Target Rate



- The Federal Reserve increased its target rate to a range of 1.75% to 2.00% on June 13, 2018.
- The Federal Reserve began reducing its \$4.5 trillion balance sheet in October 2017 by not reinvesting all of the maturing securities from its portfolio on a monthly basis.
- The Federal Reserve will allow a total of \$40 billion (\$24 billion Treasuries, \$16 billion Mortgage-Backed Securities) to roll off its balance sheet each month during the 3rd quarter of 2018.



#### FOMC Dot Plot - June 2018





## Comparative Historical Yield Curves



- Interest rates have increased all along the yield curve as the Fed continues to raise the Fed funds target rate.
- The yield curve continues to flatten as the U.S. Treasury