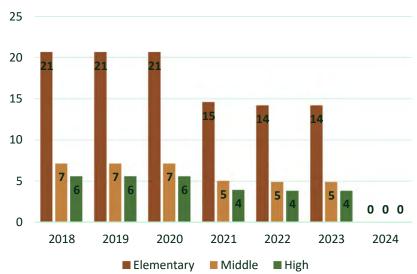

| 1010<br>8,855 | 322<br>2,826 | 973 | 87<br>761 |



#### **Development North Along Woodmen Corridor**



#### **Projected Student Generation from Development**



|        |                                      | Future<br>Units | Elementary | Middle<br>School | High<br>School |
|--------|--------------------------------------|-----------------|------------|------------------|----------------|
| Active | Meadow<br>Lake Airport<br>Estates    | 552             | 176        | 61               | 47             |
|        | Bent Grass                           | 154             | 49         | 17               | 13             |
|        | Shiloh Mesa<br>Woodmen               | 91              | 29         | 10               | 8              |
|        | Hills West /<br>Village at<br>Falcon | 18              | 6          | 2                | 2              |
|        | TOTAL                                | 815             | 260        | 90