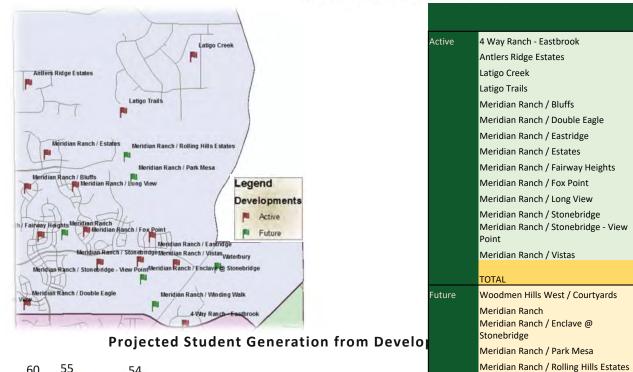

02       | 70                 | 54             |
|        | Paint Brush Hills |                 |           |                    |                |
|        | - Scenic View     | 1               | 0         | 0                  | 0              |
|        | TOTAL             | 652             | 207       | 72                 | 55             |
|        | Retreat @         |                 |           |                    |                |
| Future | Timberridge       | 482             | 154       | 53                 | 41             |
|        |                   | 482             | 154       | 53                 | 41             |

#### Projected Student Generation from Development



#### **Development East of Meridian**

Future

Units

2.839

Middle

Elementary School

High

School







COLOTRUST Economic Update

August 3, 2018



## Fed Funds Target Rate



- The Federal Reserve increased its target rate to a range of 1.75% to 2.00% on June 13, 2018.
- The Federal Reserve began reducing its \$4.5 trillion balance sheet in October 2017 by not reinvesting all of the maturing securities from its portfolio on a monthly basis.
- The Federal Reserve will allow a total of \$40 billion (\$24 billion Treasuries, \$16 billion Mortgage-Backed Securities) to roll off its balance sheet each month during the 3rd quarter of 2018.



#### FOMC Dot Plot - June 2018





## Comparative Historical Yield Curves



- Interest rates have increased all along the yield curve as the Fed continues to raise the Fed funds target rate.
- The yield curve continues to flatten as the U.S. Treasur