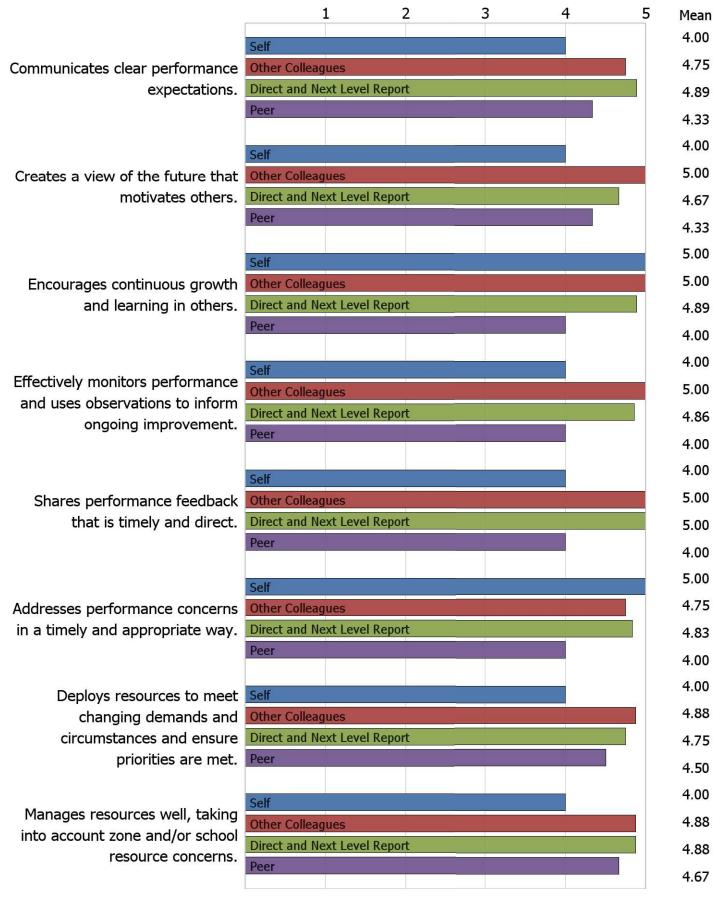

| Strategic Leadership  Strategic Leadership  Leadership through Communications  Strategic Leadership  Leadership Development  Leadership through | Involves staff in change initiatives and the change process.  Is proactive in introducing change in a timely, appropriate manner.  Provides others with timely information on issues and decisions that affect their day-to-day work  Is intentional about communicating with stakeholders about significant changes.  Gives clear and constructive feedback.  Is easy to approach with concerns and is open to constructive | 4.45<br>4.60<br>4.61<br>4.61<br>4.69 |  |  |  |

# Personal Leadership



# Strategic Leadership



Leadership Development



# Cultural Leadership



# Leadership through Communications



# Leadership through Personnel Management