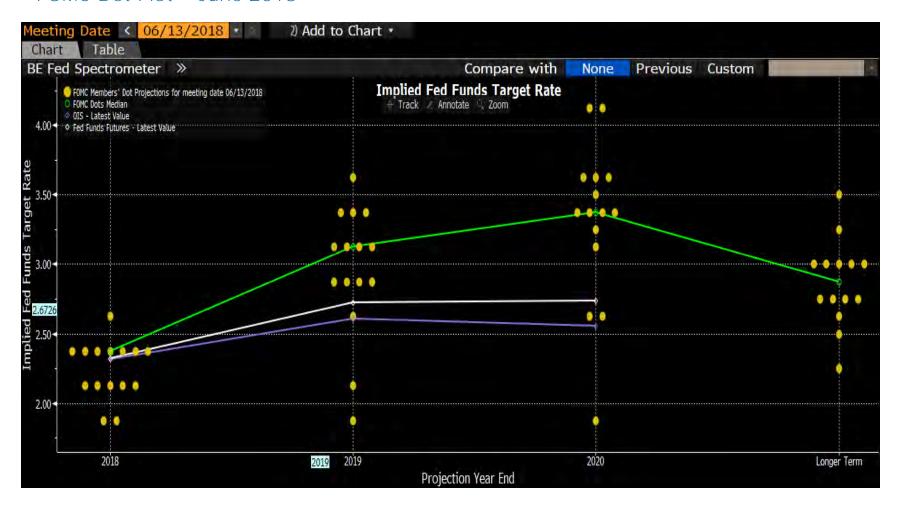

| 154       | 53                 | 41             |

#### Projected Student Generation from Development



#### **Development East of Meridian**

Future

Units

2.839

Middle

Elementary School

High

School







COLOTRUST Economic Update

August 3, 2018



## Fed Funds Target Rate



- The Federal Reserve increased its target rate to a range of 1.75% to 2.00% on June 13, 2018.
- The Federal Reserve began reducing its \$4.5 trillion balance sheet in October 2017 by not reinvesting all of the maturing securities from its portfolio on a monthly basis.
- The Federal Reserve will allow a total of \$40 billion (\$24 billion Treasuries, \$16 billion Mortgage-Backed Securities) to roll off its balance sheet each month during the 3rd quarter of 2018.



#### FOMC Dot Plot - June 2018





## Comparative Historical Yield Curves



- Interest rates have increased all along the yield curve as the Fed continues to raise the Fed funds target rate.
- The yield curve continues to flatten as the U.S. Treasury is expected to issue more debt in the two-year and three-year area versus maturities from 5 to 30 years.

COLOTRUST Staff Report: Economic Update, August 3, 2018



## Money Market Yield Curves



- The yield spread between short-term Treasuries and discount notes remain at very tight levels, with T-Bills often out yielding discount notes.
- Adding credit in the form of commercial paper enhances the yield of the portfolio.
- Money market yields continue to rise as the FOMC increased the target rate again at its June 13, 2018 meeting.



## Unemployment and Hourly Earnings