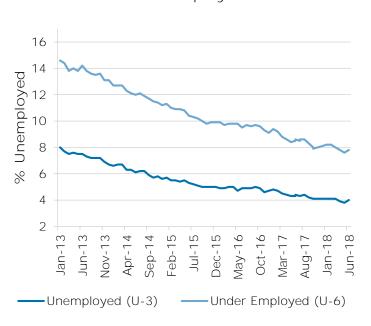

rical Yield Curves



- Interest rates have increased all along the yield curve as the Fed continues to raise the Fed funds target rate.
- The yield curve continues to flatten as the U.S. Treasury is expected to issue more debt in the two-year and three-year area versus maturities from 5 to 30 years.

COLOTRUST Staff Report: Economic Update, August 3, 2018



## Money Market Yield Curves



- The yield spread between short-term Treasuries and discount notes remain at very tight levels, with T-Bills often out yielding discount notes.
- Adding credit in the form of commercial paper enhances the yield of the portfolio.
- Money market yields continue to rise as the FOMC increased the target rate again at its June 13, 2018 meeting.



## Unemployment and Hourly Earnings

U.S Unemployment Rate



## Non-Farm Payrolls



- The June unemployment rate increased to 4.0% from 3.8% in May. The May unemployment rate was the lowest since December 1969.
- June payrolls came in at 213,000, above the median forecast of 195,000 but less than the revised 244,000 advance in May 2018.
- Average hourly earnings were a little worse than expected increasing at an annualized rate of 2.7% on a yearover-year basis in June.



### Inflation



- June CPI rose 2.9% on a year-over-year basis. Core CPI (less food and energy) increased at a 2.3% year-over-year pace.
- The Fed's preferred measure of inflation, core PCE, was reported at 1.96% in May, near the Fed's target of 2.0%.
- Expectations are for inflation to trend higher in 2018 and 2019, perhaps exceeding the 2.0% target level.



## Institute for