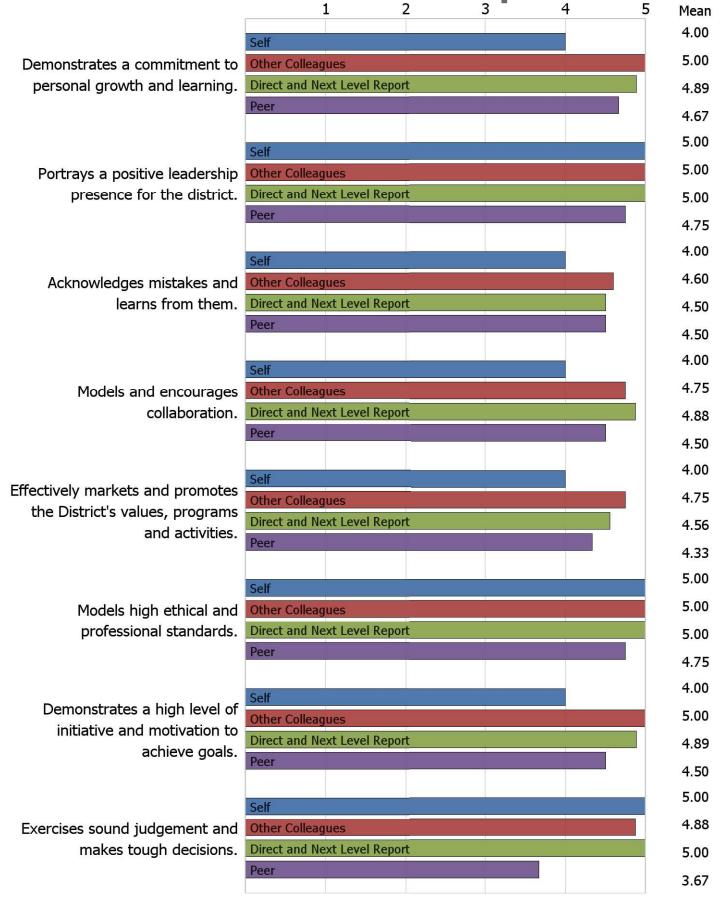

| 4.45<br>4.60<br>4.61<br>4.61         |  |  |  |
| 4<br>5<br>6                 | Strategic Leadership  Strategic Leadership  Leadership through Communications  Strategic Leadership  Leadership Development  Leadership through | Involves staff in change initiatives and the change process.  Is proactive in introducing change in a timely, appropriate manner.  Provides others with timely information on issues and decisions that affect their day-to-day work  Is intentional about communicating with stakeholders about significant changes.  Gives clear and constructive feedback.  Is easy to approach with concerns and is open to constructive | 4.45<br>4.60<br>4.61<br>4.61<br>4.69 |  |  |  |

# Personal Leadership



# Strategic Leadership



Leadership Development



# Cultural Leadership



# Leadership through Communications



# Leadership through Personnel Management