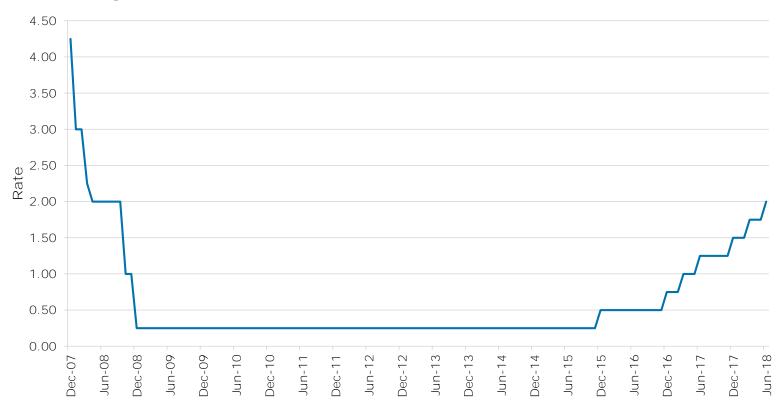

|                 |           |                    |                |
|        | - Scenic View     | 1               | 0         | 0                  | 0              |
|        | TOTAL             | 652             | 207       | 72                 | 55             |
|        | Retreat @         |                 |           |                    |                |
| Future | Timberridge       | 482             | 154       | 53                 | 41             |
|        |                   | 482             | 154       | 53                 | 41             |

#### Projected Student Generation from Development



#### **Development East of Meridian**

Future

Units

2.839

Middle

Elementary School

High

School







COLOTRUST Economic Update

August 3, 2018



## Fed Funds Target Rate



- The Federal Reserve increased its target rate to a range of 1.75% to 2.00% on June 13, 2018.
- The Federal Reserve began reducing its \$4.5 trillion balance sheet in October 2017 by not reinvesting all of the maturing securities from its portfolio on a monthly basis.
- The Federal Reserve will allow a total of \$40 billion (\$24 billion Treasuries, \$16 billion Mortgage-Backed Securities) to roll off its balance sheet each month during the 3rd quarter of 2018.



#### FOMC Dot Plot - June 2018





## Comparative Historical Yield Curves



- Interest rates have increased all along the yield curve as the Fed continues to raise the Fed funds target rate.
- The yield curve continues to flatten as the U.S. Treasury is expected to issue more debt in the two-year and three-year area versus m