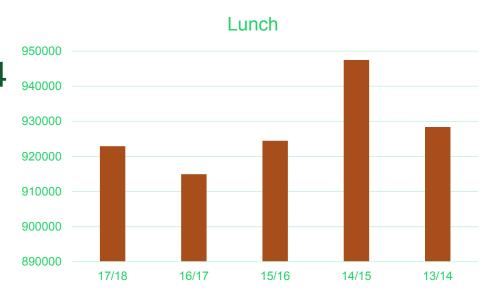

# Distribution of Expenses

# Revenue to Expenses

Revenue

\$3,925,319.77

110.05% of budget target

Expense

\$3,828,680.36

102.44% of budget target Net Profit \$96,639.41