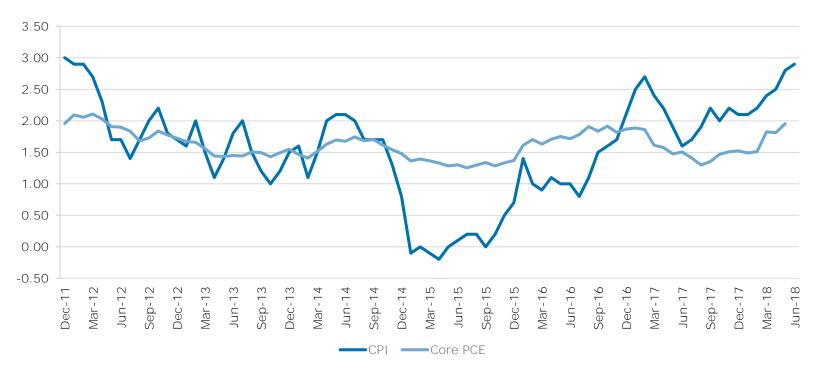

easuries and discount notes remain at very tight levels, with T-Bills often out yielding discount notes.
- Adding credit in the form of commercial paper enhances the yield of the portfolio.
- Money market yields continue to rise as the FOMC increased the target rate again at its June 13, 2018 meeting.



## Unemployment and Hourly Earnings

U.S Unemployment Rate



## Non-Farm Payrolls



- The June unemployment rate increased to 4.0% from 3.8% in May. The May unemployment rate was the lowest since December 1969.
- June payrolls came in at 213,000, above the median forecast of 195,000 but less than the revised 244,000 advance in May 2018.
- Average hourly earnings were a little worse than expected increasing at an annualized rate of 2.7% on a yearover-year basis in June.



### Inflation



- June CPI rose 2.9% on a year-over-year basis. Core CPI (less food and energy) increased at a 2.3% year-over-year pace.
- The Fed's preferred measure of inflation, core PCE, was reported at 1.96% in May, near the Fed's target of 2.0%.
- Expectations are for inflation to trend higher in 2018 and 2019, perhaps exceeding the 2.0% target level.



## Institute for Supply Management



- ISM Manufacturing for June was reported at 60.2 versus 58.7 in May and the 58.5 forecast.
- ISM Non-manufacturing (Service) increased to 59.1 in June versus 58.6 in May and 58.3 expected.
- Both indexes have increased during the 2nd quarter and remain well above 50 signaling continued expansion in these sectors of the economy.



## Contributions to Percent Change in Real Gross Domestic Product



- The U.S.