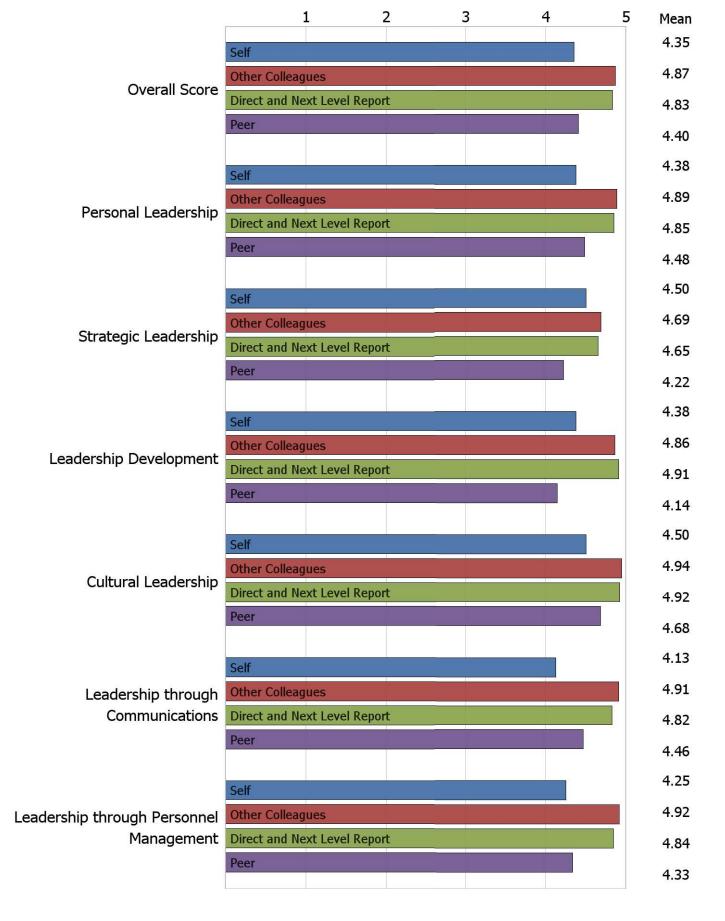

servations and suggestions

# Your Respondents

The following respondents were invited to participate in your multi-rater feedback process.

| Total Respondents             | 23 |
|-------------------------------|----|
| Self                          | 1  |
| Other Colleagues              | 9  |
| Direct and Next Level Reports | 9  |
| Peers                         | 4  |

# Rating Scale

This assessment used the following rating scale when raters provided their feedback.

| Never demonstrates this attribute     | 1 |
|---------------------------------------|---|
| Seldom demonstrates this attribute    | 2 |
| Sometimes demonstrates this attribute | 3 |
| Usually demonstrates this attribute   | 4 |
| Always demonstrates this attribute    | 5 |

# Scoring Radar





# **Scoring Overview**



# High & Low Scores (Does not include self-ratings)

| Ten Highest Rated Behaviors |                                                                                                                                                 |                                                                                                                                                                                                                                                                                                                                                                                                                              |                                      |  |  |  |
|-----------------------------|-------------------------------------------------------------------------