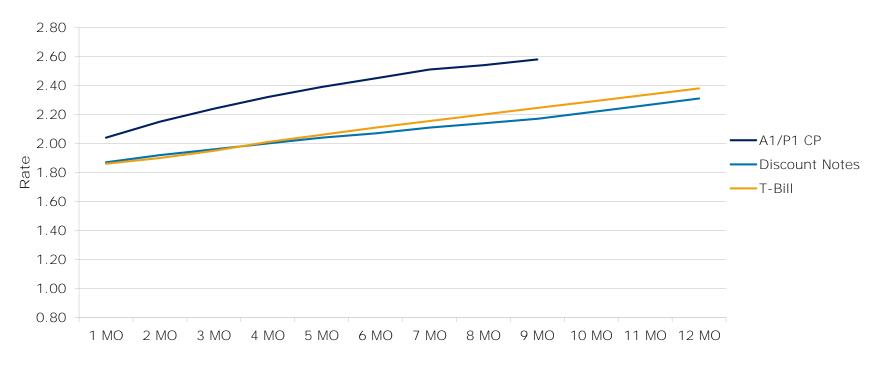

egan reducing its \$4.5 trillion balance sheet in October 2017 by not reinvesting all of the maturing securities from its portfolio on a monthly basis.
- The Federal Reserve will allow a total of \$40 billion (\$24 billion Treasuries, \$16 billion Mortgage-Backed Securities) to roll off its balance sheet each month during the 3rd quarter of 2018.



#### FOMC Dot Plot - June 2018





## Comparative Historical Yield Curves



- Interest rates have increased all along the yield curve as the Fed continues to raise the Fed funds target rate.
- The yield curve continues to flatten as the U.S. Treasury is expected to issue more debt in the two-year and three-year area versus maturities from 5 to 30 years.

COLOTRUST Staff Report: Economic Update, August 3, 2018



## Money Market Yield Curves



- The yield spread between short-term Treasuries and discount notes remain at very tight levels, with T-Bills often out yielding discount notes.
- Adding credit in the form of commercial paper enhances the yield of the portfolio.
- Money market yields continue to rise as the FOMC increased the target rate again at its June 13, 2018 meeting.



## Unemployment and Hourly Earnings

U.S Unemployment Rate



## Non-Farm Payrolls



- The June unemployment rate increased to 4.0% from 3.8% in May. The May unemployment rate was the lowest since December 1969.
- June payrolls came in at 213,000, above the median forecast of 195,000 but less than the revised 244,000 advance in May 2018.
- Average hourly earnings were a little worse than expected increasing at an annualized rate of 2.7% on a yearo