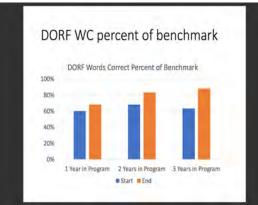

al grouping strategy that fosters equal collaboration and thinking between all parts of the group. Instead of getting anywhere from 3%-5% of the students actively engaged in content at any given time by engaging with one student at time this model allows for a minimum of 25% of the students to be engaged at any given time by having groups of students discuss content at the same time. The POWER Zone leadership team will meet the week of January 14th to determine non negotiable in this area across all schools. The team will also identify a specific support system to ensure teachers have the continued coaching necessary to sustain implementation over time.

**Updated Academy of Literacy, Learning, and Innovation Excellence Performance Data (DIBELS)** 





# REPORT OF THE EDUCATION OFFICE









#### **Sand Creek Zone**

# **Current and Ongoing Activity**

Building leaders throughout the Sand Creek Zone are in the midst of rolling out VoW and Studer Employee Engagement results. Participation in the surveys was high throughout the zone. Our leaders are excited to work with staff to develop action plans that address opportunities for improvement realized through the survey results.

KK Owen, our Studer Education Consultant, will visit with Sand Creek Zone leaders on January 30<sup>th</sup> and 31<sup>st</sup>. She will conduct a Leadership Development Institute (LDI) with leaders. The LDI will focus on the developing appropriate action plans following the rollout of survey results. KK will continue to coach leadership teams at select buildings throughout the Sand Creek Zone.