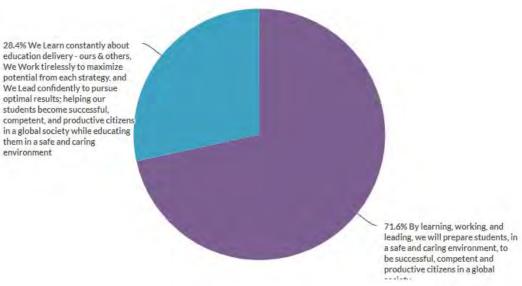

| 2               |                             | 924   | 439                |
| We endeavor to be The Best Choice in education by promoting the consensus voice of our community, delivering valued pathways for our students and pursuing performance excellence. | 3               |                             | 715   | 440                |
|                                                                                                                                                                                    |                 | Lowest Highest<br>Rank Rank |       |                    |

6. How would you rank your preference for the long-form mission statement (Learn, Work and Lead) options the BOE is considering? Please select one of the two options below:



| Value                                                                                                                                                                                                                                                                                                                              | Percent | Responses |
|------------------------------------------------------------------------------------------------------------------------------------------------------------------------------------------------------------------------------------------------------------------------------------------------------------------------------------|---------|-----------|
| By learning, working, and leading, we will prepare students, in a safe and caring environment, to