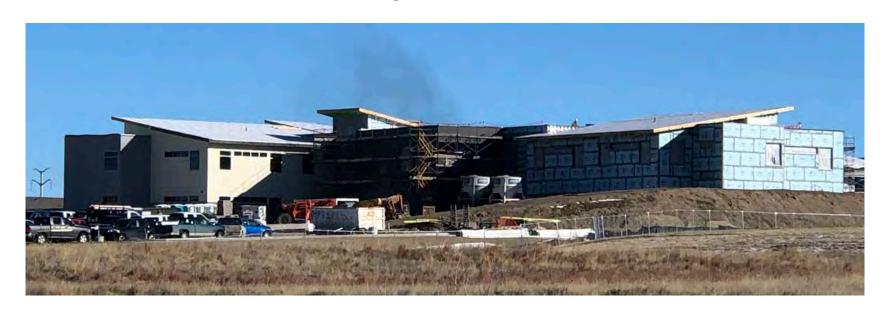

#### BACKGROUND OR RATIONALE

Planning and construction continue on D49's newest elementary school, Inspiration View Elementary School (IVES), located on Vista del Pico Blvd. IVES is a PK – 5 school and the building will also house the elementary district homeschool program and will be open for students for the 2019-2020 school year.

#### RELEVANT DATA AND EXPECTED OUTCOMES:

While the board receives regular construction updates, the planning team has been hard at work planning for the building's opening. This update includes information regarding construction progress, mascot selection, curriculum and programming, enrollment registration, and communications, etc.

## **IVES Construction Progress**