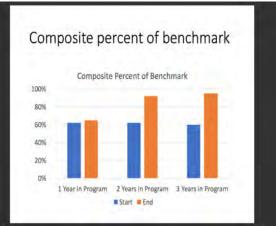

hinking. A structure is an instructional grouping strategy that fosters equal collaboration and thinking between all parts of the group. Instead of getting anywhere from 3%-5% of the students actively engaged in content at any given time by engaging with one student at time this model allows for a minimum of 25% of the students to be engaged at any given time by having groups of students discuss content at the same time. The POWER Zone leadership team will meet the week of January 14th to determine non negotiable in this area across all schools. The team will also identify a specific support system to ensure teachers have the continued coaching necessary to sustain implementation over time.

**Updated Academy of Literacy, Learning, and Innovation Excellence Performance Data (DIBELS)** 





# REPORT OF THE EDUCATION OFFICE









#### **Sand Creek Zone**

# **Current and Ongoing Activity**

Building leaders throughout the Sand Creek Zone are in the midst of rolling out VoW and Studer Employee Engagement results. Participation in the surveys was high throughout the zone. Our leaders are excited to work with staff to develop action plans that address opportunities for improvement realized through the survey results.

KK Owen, our Studer Education Consultant, will visit with Sand Creek Zone leaders on January 30<sup>th</sup> and 31<sup>st</sup>. She will conduct a Leadership Development Institute (LDI) with leaders. The LDI will focus on the developing appropriate action plans following the rollout of survey results. KK will continue to coach leadership teams at select build