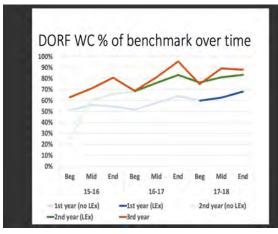

onal grouping strategy that fosters equal collaboration and thinking between all parts of the group. Instead of getting anywhere from 3%-5% of the students actively engaged in content at any given time by engaging with one student at time this model allows for a minimum of 25% of the students to be engaged at any given time by having groups of students discuss content at the same time. The POWER Zone leadership team will meet the week of January 14th to determine non negotiable in this area across all schools. The team will also identify a specific support system to ensure teachers have the continued coaching necessary to sustain implementation over time.

**Updated Academy of Literacy, Learning, and Innovation Excellence Performance Data (DIBELS)** 





# REPORT OF THE EDUCATION OFFICE









#### **Sand Creek Zone**

# **Current and Ongoing Activity**

Building leaders throughout the Sand Creek Zone are in the midst of rolling out VoW and Studer Employee Engagement results. Participation in the surveys was high throughout the zone. Our leaders are excited to work with staff to develop action plans that address opportunities for improvement realized through the survey results.

KK Owen, our Studer Education Consultant, will visit with Sand Creek Zone leaders on January 30<sup>th</sup> and 31<sup>st</sup>. She will conduct a Leadership Development Institute (LDI) with leaders. The LDI will focus on the developing appropriate action plans following the rollout of survey results. KK will continue to coach leadership teams at select buildings throughout the Sand Creek Zone.