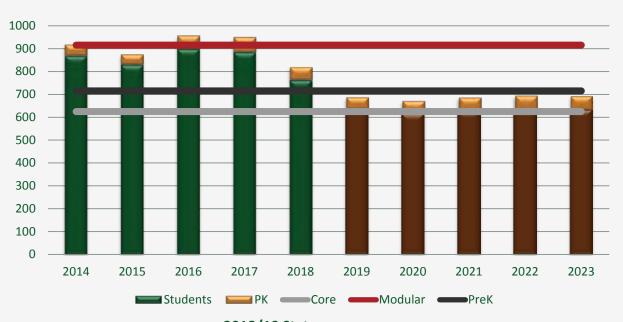

#### BACKGROUND OR RATIONALE

Planning and construction continue on D49's newest elementary school, Inspiration View Elementary School (IVES), located on Vista del Pico Blvd. IVES is a PK – 5 school and the building will also house the elementary district homeschool program and will be open for students for the 2019-2020 school year.

#### RELEVANT DATA AND EXPECTED OUTCOMES:

While the board receives regular construction updates, the planning team has been hard at work planning for the building's opening. This update includes information regarding construction progress, mascot selection, curriculum and programming, enrollment registration, and communications, etc.