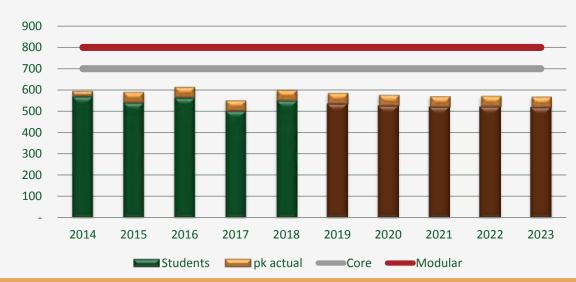

#### BACKGROUND OR RATIONALE

Planning and construction continue on D49's newest elementary school, Inspiration View Elementary School (IVES), located on Vista del Pico Blvd. IVES is a PK – 5 school and the building will also house the elementary district homeschool program and will be open for students for the 2019-2020 school year.

#### RELEVANT DATA AND EXPECTED OUTCOMES:

While the board receives regular construction updates, the planning team has been hard at work planning for the building's opening. This update includes information regarding construction progress, mascot selection, curriculum and programming, enrollment registration, and communications, etc.