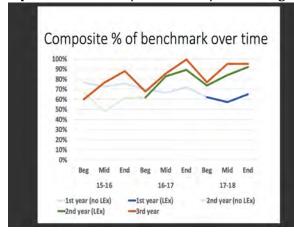

thinking. A structure is an instructional grouping strategy that fosters equal collaboration and thinking between all parts of the group. Instead of getting anywhere from 3%-5% of the students actively engaged in content at any given time by engaging with one student at time this model allows for a minimum of 25% of the students to be engaged at any given time by having groups of students discuss content at the same time. The POWER Zone leadership team will meet the week of January 14th to determine non negotiable in this area across all schools. The team will also identify a specific support system to ensure teachers have the continued coaching necessary to sustain implementation over time.

**Updated Academy of Literacy, Learning, and Innovation Excellence Performance Data (DIBELS)** 





# REPORT OF THE EDUCATION OFFICE









#### **Sand Creek Zone**

# **Current and Ongoing Activity**

Building leaders throughout the Sand Creek Zone are in the midst of rolling out VoW and Studer Employee Engagement results. Participation in the surveys was high throughout the zone. Our leaders are excited to work with staff to develop action plans that address opportunities for improvement realized through the survey results.

KK Owen, our Studer Education Consultant, will visit with Sand Creek Zone leaders on January 30<sup>th</sup> and 31<sup>st</sup>. She will conduct a Leadership Development Institute (LDI) with leaders. The LDI will focus on the developing appropriate action plans following the rollout of survey results. KK will continue to coach leadership teams at select bui