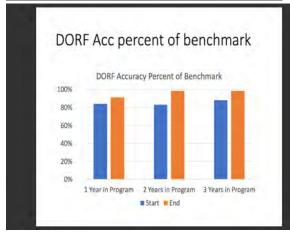

rouping strategy that fosters equal collaboration and thinking between all parts of the group. Instead of getting anywhere from 3%-5% of the students actively engaged in content at any given time by engaging with one student at time this model allows for a minimum of 25% of the students to be engaged at any given time by having groups of students discuss content at the same time. The POWER Zone leadership team will meet the week of January 14th to determine non negotiable in this area across all schools. The team will also identify a specific support system to ensure teachers have the continued coaching necessary to sustain implementation over time.

**Updated Academy of Literacy, Learning, and Innovation Excellence Performance Data (DIBELS)** 





# REPORT OF THE EDUCATION OFFICE









#### **Sand Creek Zone**

# **Current and Ongoing Activity**

Building leaders throughout the Sand Creek Zone are in the midst of rolling out VoW and Studer Employee Engagement results. Participation in the surveys was high throughout the zone. Our leaders are excited to work with staff to develop action plans that address opportunities for improvement realized through the survey results.

KK Owen, our Studer Education Consultant, will visit with Sand Creek Zone leaders on January 30<sup>th</sup> and 31<sup>st</sup>. She will conduct a Leadership Development Institute (LDI) with leaders. The LDI will focus on the developing appropriate action plans following the rollout of survey results. KK will continue to coach leadership teams at select buildings throughout the Sand Creek Zone.

On J