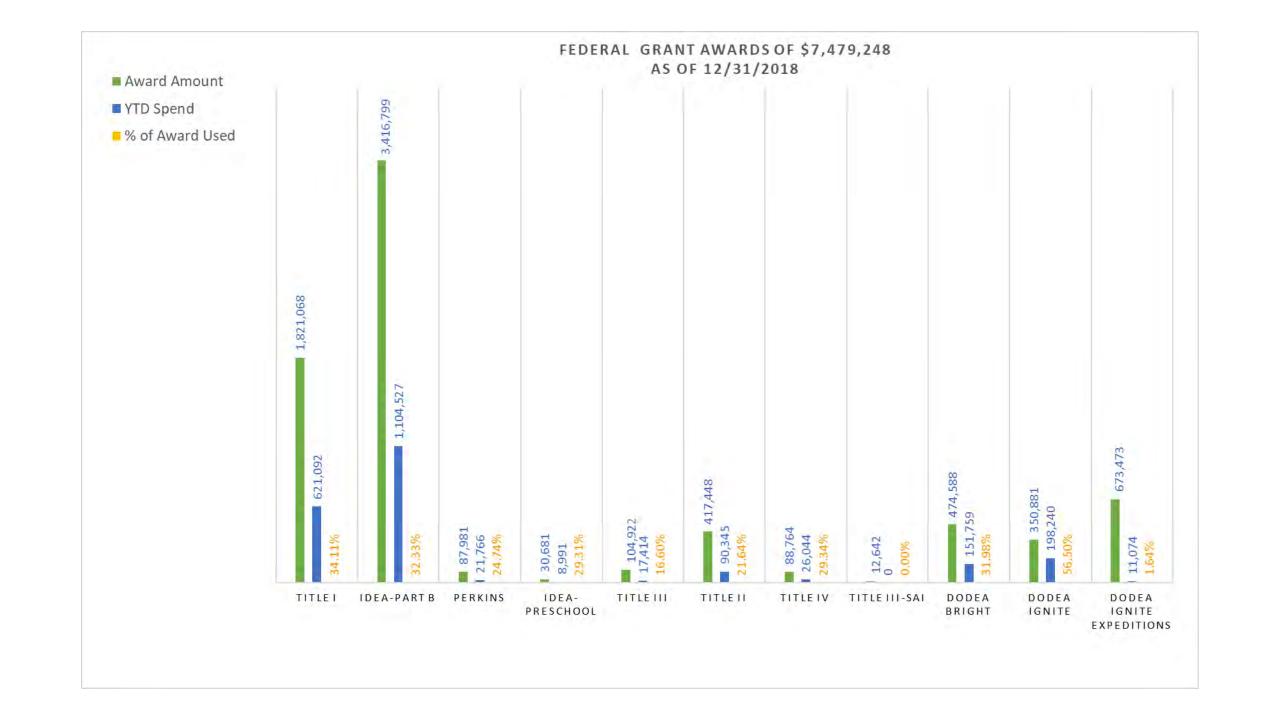

#### RELEVANT DATA AND EXPECTED OUTCOMES:

While the board receives regular construction updates, the planning team has been hard at work planning for the building's opening. This update includes information regarding construction progress, mascot selection, curriculum and programming, enrollment registration, and communications, etc.