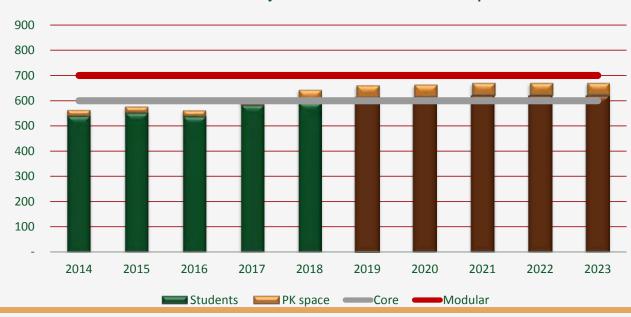

#### BACKGROUND OR RATIONALE

Planning and construction continue on D49's newest elementary school, Inspiration View Elementary School (IVES), located on Vista del Pico Blvd. IVES is a PK – 5 school and the building will also house the elementary district homeschool program and will be open for students for the 2019-2020 school year.

#### RELEVANT DATA AND EXPECTED OUTCOMES:

While the board receives regular construction updates, the planning team has been hard at work planning for the building's opening. This update includes information regarding construction progress, mascot selection, curriculum and programming, enrollment registration, and communications, etc.