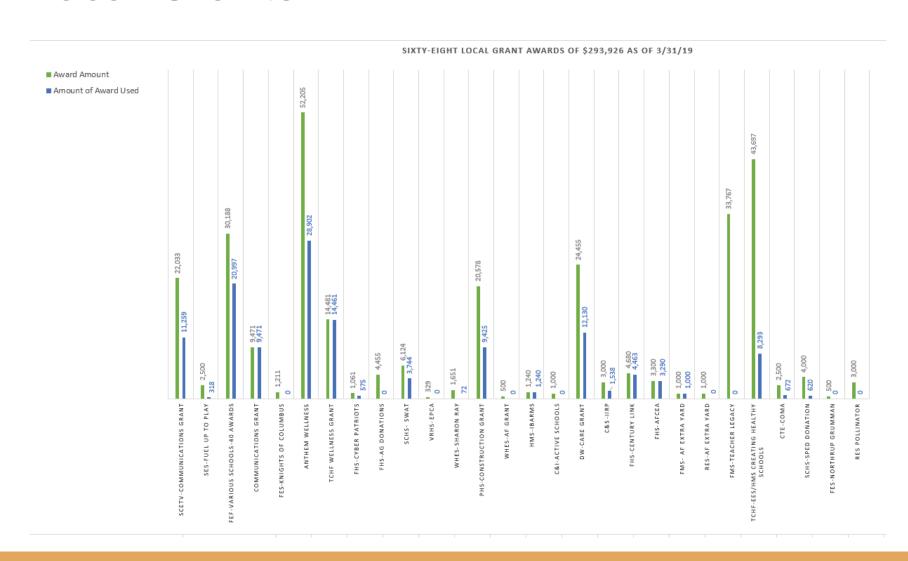

#### BACKGROUND OR RATIONALE

Board review and approval is required prior to posting minutes.

#### RELEVANT DATA AND EXPECTED OUTCOMES:

Once approved by the board, the minutes will be posted on the district website.