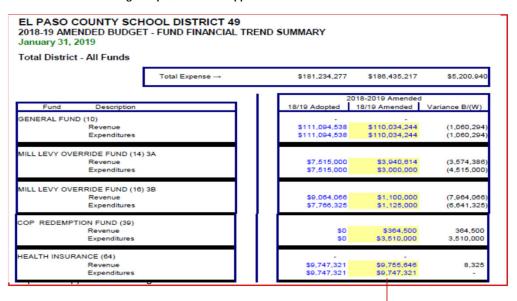

policy DAA.
     How? By eliminating certain 2019/20 onetime budget tasks.
  - 2. An allocation to similarly improve fund balance in Fund 64 (Self-Funded Health Insurance Fund) but only if necessary.

The Best Choice to Learn, Work and Lead



- MLO-Op Funds Request (≈ \$1.725mm)
  - Complete additional projects from Capital Priority Identification Process not funded for 2019/20, that are technology or safety/security related:
    - \$540k technology: network infrastructure refresh (Adds to another \$160k spend planned from 19/20 budget MLO-Op funds for technology network infrastructure)
    - \$800k technology: wireless access point upgrade
    - \$385k safety/security: keycard entry refresh and standardization for all bldgs

#### Related Funds' Amended Budget as presented and approved:





Full Fund Balance

appropriation

for potential of

unexpected & uncontrolled costs

|                              |                 | 18/19 Amended | 1st Tier SO tax Ch | gs Oth Related Chgs | 18/19 Supplem | Variance (B/(W) | Net Chg to Fund Bal |                   |
|------------------------------|-----------------|---------------|--------------------|---------------------|---------------|-----------------|---------------------|-------------------|
|                              |                 |               |                    |                     |               |                 |                     |                   |
| General Fund (10)            | Revenue         | 110,034,244   | 2,621,505          | (750,000)           | 111,905,749   | 1,871,505       | 1,021,505