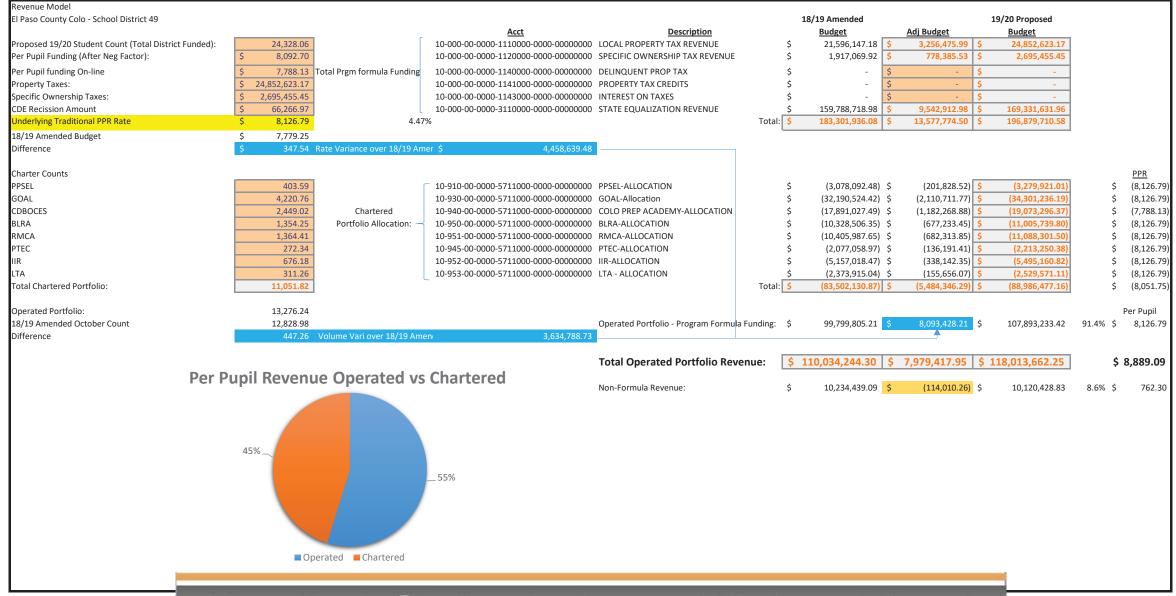

#### BACKGROUND OR RATIONALE

Board review and approval is required prior to posting minutes.

#### RELEVANT DATA AND EXPECTED OUTCOMES:

Once approved by the board, the minutes will be posted on the district website.