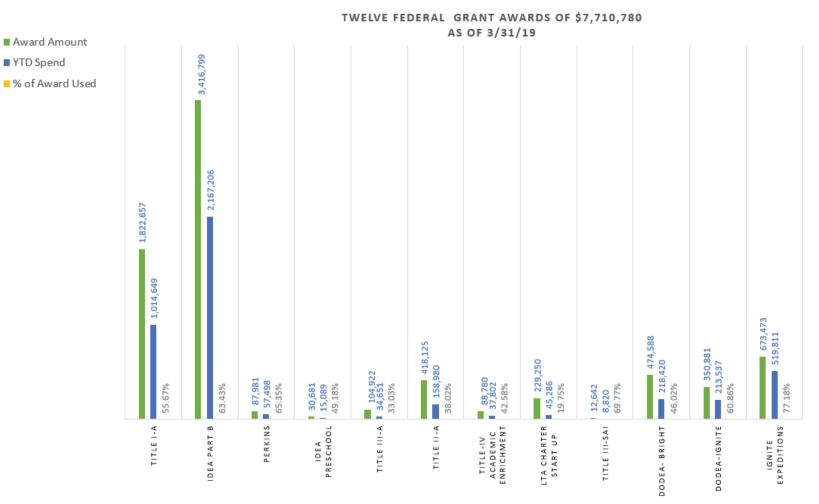

#### BACKGROUND OR RATIONALE

Board review and approval is required prior to posting minutes.

#### RELEVANT DATA AND EXPECTED OUTCOMES:

Once approved by the board, the minutes will be posted on the district website.