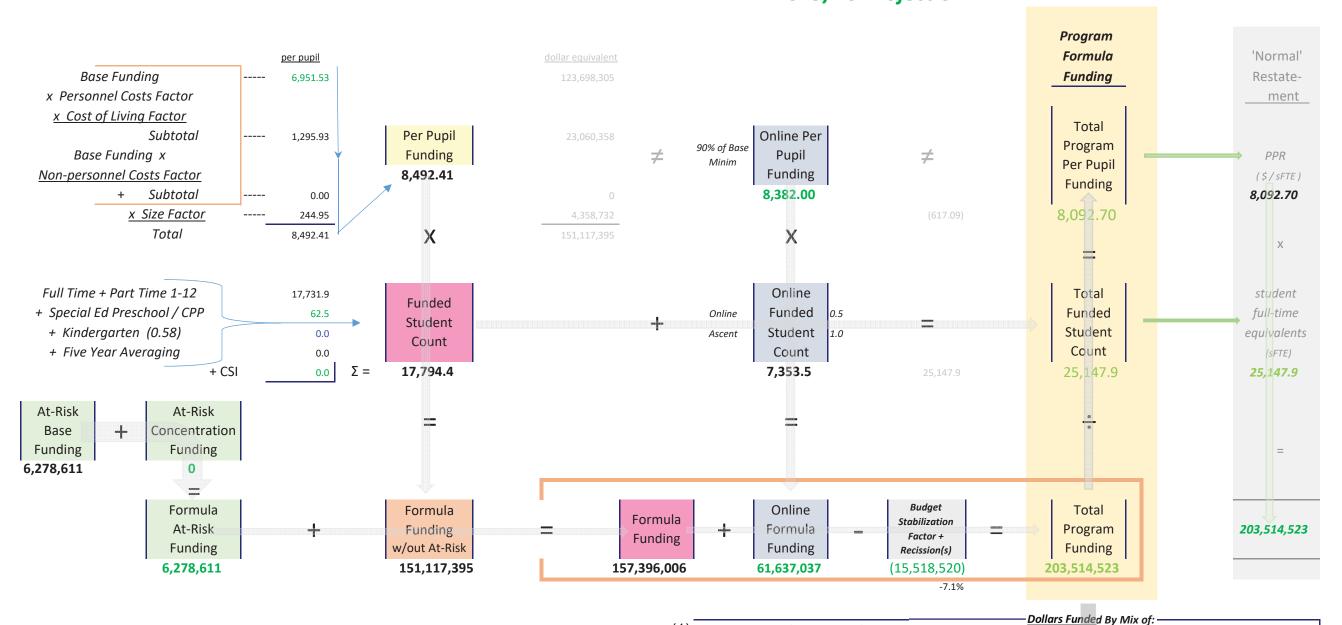

|
| <ul><li>(B) - Calculated Total Program prior to application o</li><li>(C) - Negative Factor reduction ((A / B) - 1 = C)</li></ul> | f the Negative | \$ 7,       | ,739,667,537.79<br>-8.71% |          |                   |        | \$ | 8,155,601,013.34<br>-7.05% |
|                                                                                                                                   |                |             |                           |          |                   |        |    |                            |



#### Another Look at PPR Build...

#### **Colorado Public School Funding Process**

School Finance Act of 1994 - CRS 22-54-102

EPCCSD49
2019/20 Projection



Page 13 of 431

12%

1%

The mix can change, the total doesn't

24,852,623

2,695,455

175,966,444



(1) Property Taxes (Local Share)

(2) Specific Ownership Taxes

(3) State Share (Equalization)

#### **EL PASO COUNTY COLORADO SCHOOL DISTRICT 49 2019-2020 PROPOSED BUDGET**

| VOCESCED AVI HYLOM | BAIL I |  |
|--------------------|--------|--|
|                    |        |  |

| ASSE  | SSED VALU                 | ATION - MILL LE       | VIES             |                      |              |                           |                       |                    |                           |             |                      | silioisticy tiisasu |
|-------|---------------------------|-----------------------|------------------|----------------------|--------------|---------------------------|-----------------------|--------------------|---------------------------|-------------|-----