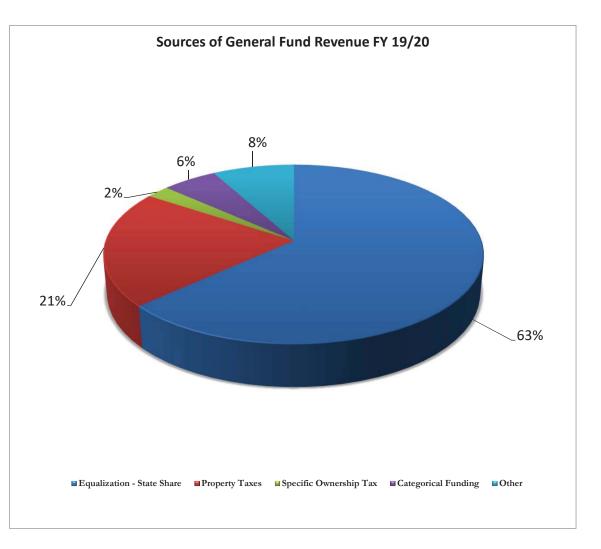

| \$ | 544,556.3      |
| Total Revenue:                               |        | \$<br>198,922,578.11  | \$ | 13,783,788.76  | \$ | 212,706,366.87 |
| Less: Capital & Insurance Reserve Allocation |        | \$<br>(4,900,000.00)  |    | (300,000.00)   |    | (5,200,000.0   |
| Less: CPP (Colo Pre-School Prgm) Allocation  | 5819   | \$<br>(486,202.94)    |    | (20,024.51)    |    | (506,227.4.    |
| Less: PPR Transfer to Charter Schools        | 5711   | \$<br>(83,502,130.87) |    | (5,484,346.31) |    | (88,986,477.1  |
| Net Revenue                                  |        | \$<br>110,034,244.30  | \$ | 7,979,417.94   | \$ | 118,013,662.24 |



<sup>\*\*</sup> Other Revenue Increases (Categorical amounts, SPED, Gifted ELPA etc) are based on year over year trend analysis.



General Fund - Fund Balance Propriety Measures June 3



| 130 clast