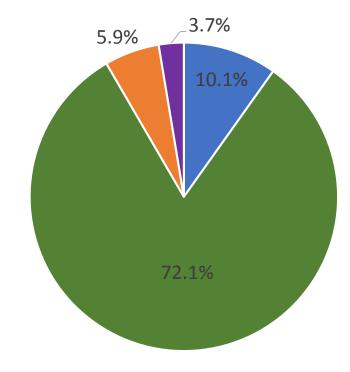

#### **Graduation Required Credits - Current**

| Requirement Area          | Credits | Notes                                                                                 |
|---------------------------|---------|---------------------------------------------------------------------------------------|
| English                   | 4.0     | English coursework to include literature or composition                               |
| Science                   | 4.0     | Must include two lab science credits                                                  |
| Mathematics               | 3.0     | Must include Algebra 1 and Geometry (or evidence of completion in middle school)      |
| Social Studies            | 3.0     | Must include US History (1.0 credit) and Civics (0.5 credit)                          |
| World Language            | 3.0     | Must be three consecutive year courses of the same language                           |
| Fine Arts                 | 2.0     | May include any combination of visual arts, 3-D, performing arts, and general music   |
| Physical Education/Health | 2.0     | Must include at least one semester of a team sport course and one semester of health  |
| Senior Thesis             | 0.5     | Required for graduation, completed through independent study                          |
| Academic Core Electives   | 3.0     | Additional coursework in English, World Language, Science, and Social Studies         |
| Unrestricted Electives    | 3.5     | Any credits earned above requirements in any area may count as unrestricted elective. |
| Total                     | 28.0    |                                                                                       |

#### **Graduation Required Credits - Proposed**

| Requirement Area          | Credits           | Notes                                                                                 |
|---------------------------|-------------------|---------------------------------------------------------------------------------------|
| English                   | 4.0               | English coursework to include literature or composition                               |
| Science                   | <mark>3.0</mark>  | Must include two lab science credits                                                  |
| Mathematics               | 3.0               | Must include Algebra 1 and Geometry (or evidence of completion in middle school)      |
| Social Studies            | 3.0               | Must include US History (1.0 credit) and Civics (0.5 credit)                          |
| World Language            | <mark>2.0</mark>  | Must include second year of a language (1.0 credit)                                   |
| Fine Arts                 | <mark>1.0</mark>  | May include any combination of visual arts, 3-D, performing arts, or music            |
| Physical Education/Health | <mark>1.5</mark>  | Must include at least one semester of a team sport course and one semester of health  |
| Senior Capstone           | 0.5               | May include thesis paper, research project, and/or internship                         |
| Academic Core Electives   | 3.0               | Additional coursework in English, World Language, Science, and Social Studies         |
| Unrestricted Electives    | <mark>4.0</mark>  | Any credits earned above requirements in any area may count as unrestricted elective. |
| Total                     | <mark>25.0</mark> |                                                                                       |

#### **Proposal Considerations**

- More Diverse Electives Options: By reducing the graduation requirement specificity in the areas of Science, World Language and Fine Arts Banning Lewis Preparatory Academy will be able to provide students with more diverse elective options.
- Better Meet Needs of Community: Our current graduation requirements make it extremely difficult for students to transfer into Banning Lewis Preparatory Academy after their sophomore year without being behind in credits. Given that family mobility is relatively high in our community consider that nearly 40% of our students coming from homes with a military member the proposed graduation requirements will make transitions after the sophomore year more feasible for students moving into our growing community.
- Accommodate for Facility: The current graduation requirements were developed prior to finalizing the building design. The reduced specificity in the proposed graduation requirements will better accommodate facility limitations.