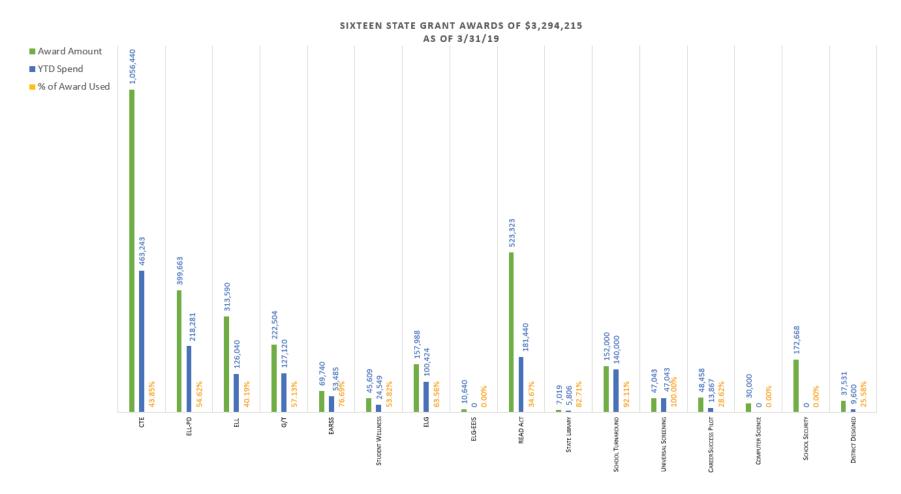

#### BACKGROUND OR RATIONALE

Board review and approval is required prior to posting minutes.

#### RELEVANT DATA AND EXPECTED OUTCOMES:

Once approved by the board, the minutes will be posted on the district website.