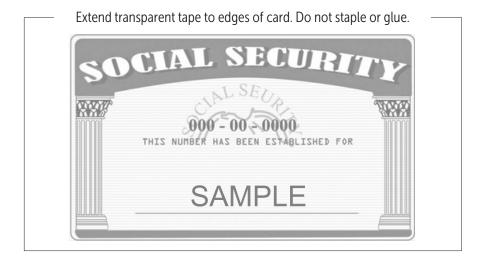

## Social Security Card

Attach a photocopy of your Social Security card if you worked less than 18 months for a PERA employer

#### Attach a Legible Photocopy of Your Signed Social Security Card Below.

- DO NOT SEND YOUR ORIGINAL SOCIAL SECURITY CARD.
- Your Social Security card *must* have your current name.
- If you do not have a copy of your Social Security card or need a new card, contact Social Security at 1-800-772-1213.